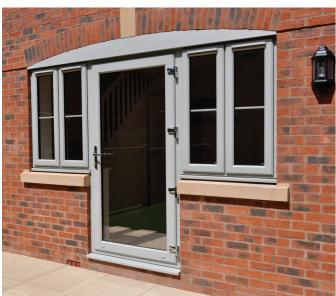

### CONTEMPORARY, VERSATILE STYLE

Tilt & Turn Windows

A functional alternative to opening out windows that can create the look and feel of the continent.

Tilt and turn windows offer you simplicity and versatility in your home — providing a wide choice of windows styles which have the option of the window tilting inwards or being fully opened inwards. This flexibility provides you with secure ventilation and ease of cleaning from within your home, along with making Tilt and turn windows the ideal solution where there is restricted space outside making outward opening a hazard and providing an effective fire escape.

Tilt and turn windows manufactured from REHAU profile can be matched with the very latest high performance handles, hinges and locking mechanisms - your REHAU installer will provide you with advice on this issue.