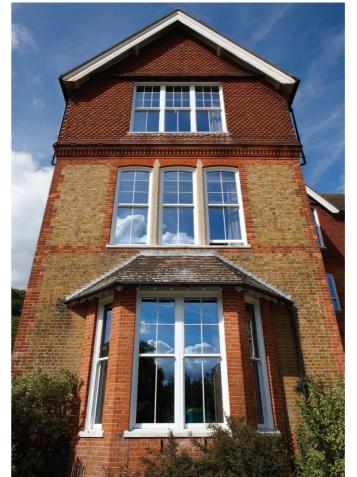

### PERIOD STYLE AT ITS VERY BEST

Vertically Sliding Windows

Designed to replicate traditional timber box sash windows, sliding sash windows manufactured from the REHAU Heritage system will provide you with a traditional looking sash window combined with the numerous benefits of modern PVCu windows.

1 Superbly engineered and of exceptional quality, sash windows manufactured from the REHAU Heritage system will add real value, authenticity and style to your home without sacrificing performance. The REHAU Heritage system has been developed following extensive consultation with conservation bodies and as a result sliding sash windows manufactured from the system are the most distinctive and authentic-looking PVC-u sash window available in the UK.

2 Classic-style hardware and fittings and optional decorative horns replicate the traditional timber sash window to create a stunning finish. Further attention to detail in the form of a deep bottom rail and optional Georgian bars add to a simply superior modern sash window. Your installer will provide you with advice on the aesthetic features, colour and design options available.

You will still experience the benefits of noise reduction, low maintenance, safety and security and energy efficiency, with our Heritage system achieving an A window energy rating.