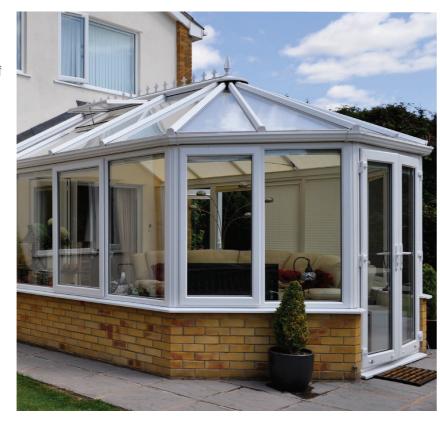

### YOUR FAVOURITE ROOM IN THE HOUSE

Conservatories / Orangery

Country cottage, or period property, barn conversion or bungalow, large or small space there are a huge variety of REHAU Conservatory or Orangery styles to suit every home.

A Conservatory or Orangery will provide you with extra space in your home, a room in which to relax, dine or play combined with the appeal of being outdoors with the comfort and convenience of being inside.

Enjoy the benefits of being bathed in extra light, all year round and opening up your home to the outside views. Combine with our Multi-Fold doors to gain full advantage of this extra space.

With styles ranging from the traditional Victorian, the classic Edwardian, the light and airy Gable End to the more contemporary Lean-to sunrooms — we are sure that you will find a design that will bring new life and energy to your home. Whatever style or combination of styles you decide on, your Conservatory or Orangery will be tailored to your individual needs creating your own ideal space.

REHAU Conservatories and Orangeries are expertly constructed using only the finest REHAU window and door systems and can accommodate any of the major conservatory roof systems available on the market today.