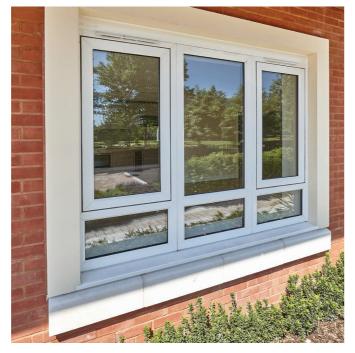

#### **Casement Windows**

Comprehensive range of styles, finishes (chamfered and sculptured) and variety of colour options

A popular choice. Casement windows are the most popular style of replacement window in the UK — an extremely versatile window that will suit most homes wherever you live and can make a real statement. Featuring fixed panes, top opening fanlights and side opening lights, casement windows can be combined to create an almost limitless range of styles, whilst providing the benefit of noise reduction, low maintenance, safety and security and energy efficiency — all REHAU window systems can achieve an A+ rating, the highest possible window energy rating.

**2** Customise your home. With many additional features such as decorative glass, clip-on Georgian bars, arched head inserts, and run-through sash horns, casement windows can be tailored to your specific requirements and are available in a range of finishes and colours. With so much choice, you can be sure that your new windows will make your home complete.