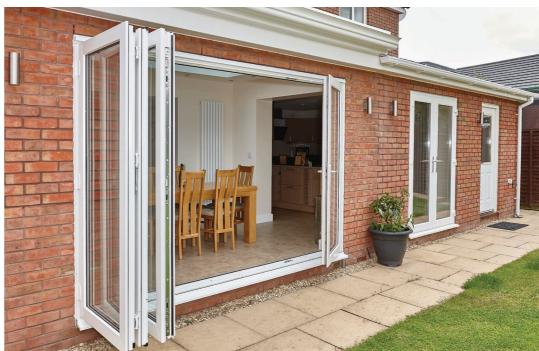

### TRANSFORM YOUR HOME

Multi-Fold Doors - AGILA

As a popular alternative to more traditional PVC French doors and PVC sliding patio doors, REHAU Multi Fold doors can create an open plan feel for any type of building.

The multi-facet panes of the REHAU Multi-Fold door fold back to allow a wide opening offering unrestricted access and bringing the outside into the inside.

An increasingly popular alternative to more traditional French Doors and patio doors, the REHAU Multi-Fold door system can offer so much more - improving open plan living and bringing a modern contemporary feel to almost any home.

2 The REHAU Multi-Fold door is a sophisticated door system which meets the demands of almost any property, enabling you to choose the number of panes to suit your needs. Dependent upon the size of the opening you can have up to a maximum number of 7 panes, covering a span of almost 5.5 metres and with the option of the master door being located on the right or left side, you have complete flexibility.

Open up your home with the AGILA multi-fold door and bring the outside into your home.

4