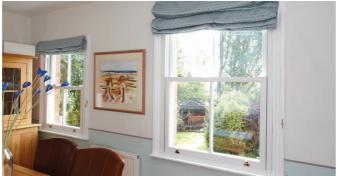

### PERIOD STYLE AT ITS VERY BEST

Vertically Sliding Windows

Designed to replicate traditional timber box sash windows, sliding sash windows manufactured from the REHAU Heritage system will provide you with a traditional looking sash window combined with the numerous benefits of modern PVCu windows.

1 Superbly engineered and of exceptional quality, sash windows manufactured from the REHAU Heritage system will add real value, authenticity and style to your home without sacrificing performance. The REHAU Heritage system has been developed following extensive consultation with conservation bodies and as a result sliding sash windows manufactured from the system are the most distinctive and authentic-looking PVC-u sash window available in the UK.

2 Classic-style hardware and fittings and optional decorative horns replicate the traditional timber sash window to create a stunning finish. Further attention to detail in the form of a deep bottom rail and optional Georgian bars add to a simply superior modern sash window. Your installer will provide you with advice on the aesthetic features, colour and design options available.

You will still experience the benefits of noise reduction, low maintenance, safety and security and energy efficiency, with our Heritage system achieving an A window energy rating.