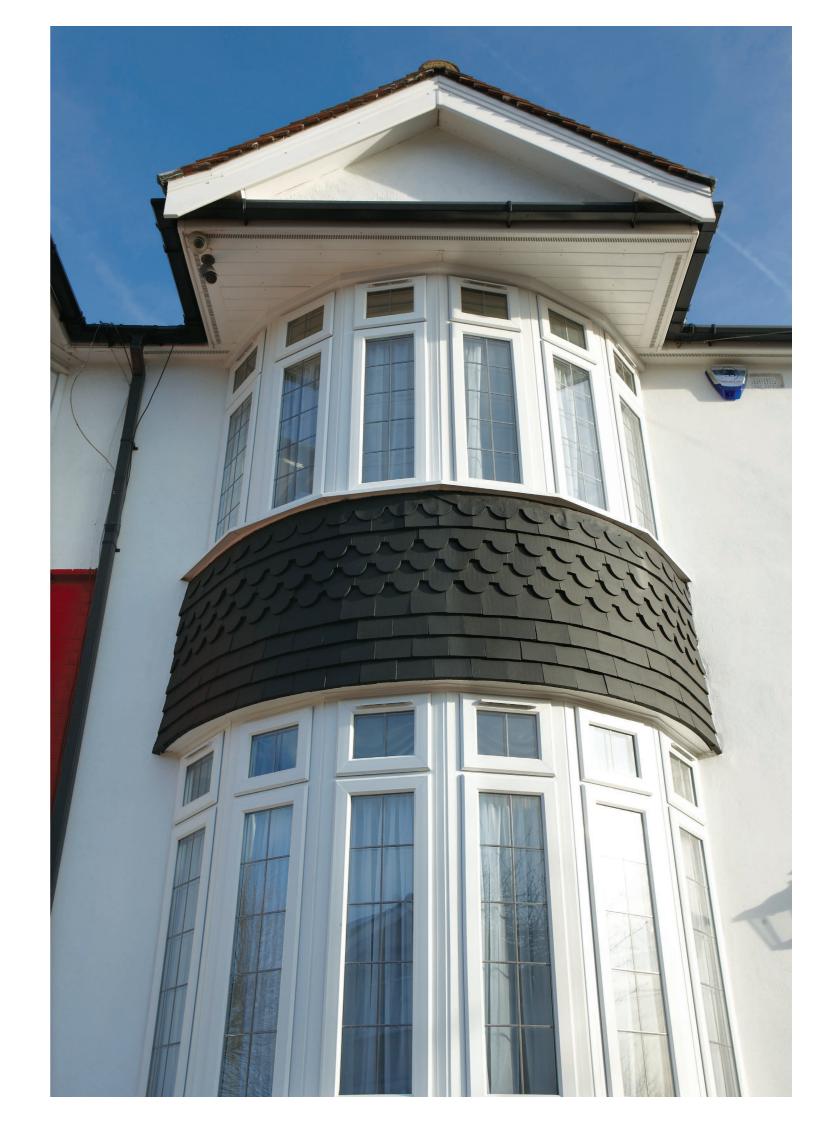

### LET IN THE LIGHT

Bay & Bow Windows

Full range of compatible ancillary profiles which provide most attractive means of achieving the desired look.

Space and light. Bay and Bow Windows are an elegant and attractive external feature in your home, whilst internally they create a wonderful sense of space and light. Whether you frame a beautiful view or simply flood your room with sunlight, a Bay or Bow window will enhance your home.

Windows provide the benefit of noise reduction, low maintenance, safety and security and energy efficiency — all REHAU window systems can achieve an A+ rating, the highest possible window energy rating. Bay and Bow Windows are created using Casement windows which are connected using a strong, structural bay pole assembly or corner posts (for square bay windows) and as with all REHAU products are available in a range of finishes and colours.

#### Customise your look

Alongside the many aesthetic features available, bay windows manufactured from REHAU profile are suitable for the very latest high performance handles, hinges and locking mechanisms making your windows safe and secure - your REHAU installer will provide you with advice on this issue.