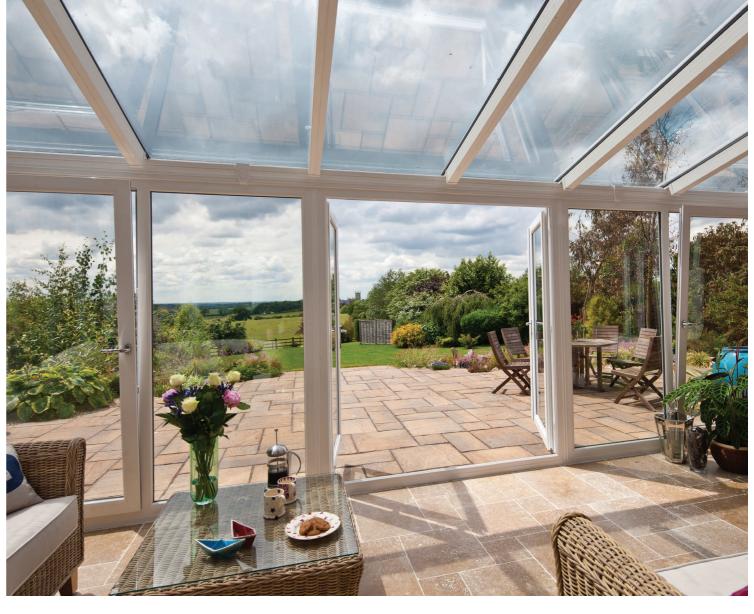

## ADD A TOUCH OF CLASS TO YOUR HOME

French Doors

A French Door manufactured from REHAU profile is a charming addition to any home or conservatory. The extensive opening allows unrestricted access to your home as well as maximum ventilation and practical entry into your garden or patio.

Offering all the benefits of a classic, modern door including noise reduction, low maintenance, safety and security and energy efficiency, the REHAU French Door is available as open-in and open-out styles and with equal or non-equal split panes.

With additional features such as decorative glass and Georgian bars, REHAU French doors can be tailored to your specific requirements. Your REHAU installer will provide you with details of the options available and advice on the very latest high performance handles and locking mechanisms.

#### Don't forget!

French doors don't have to be just white. The colour of your doors can be matched to the other windows in your home, or styled to create a real statement.