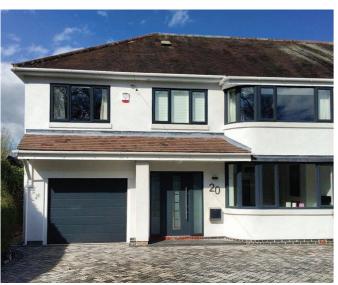

#### **Casement Windows**

Comprehensive range of styles, finishes (chamfered and sculptured) and variety of colour options

A popular choice. Casement windows are the most popular style of replacement window in the UK — an extremely versatile window that will suit most homes wherever you live and can make a real statement. Featuring fixed panes, top opening fanlights and side opening lights, casement windows can be combined to create an almost limitless range of styles, whilst providing the benefit of noise reduction, low maintenance, safety and security and energy efficiency — all REHAU window systems can achieve an A+ rating, the highest possible window energy rating.

**2** Customise your home. With many additional features such as decorative glass, clip-on Georgian bars, arched head inserts, and run-through sash horns, casement windows can be tailored to your specific requirements and are available in a range of finishes and colours. With so much choice, you can be sure that your new windows will make your home complete.