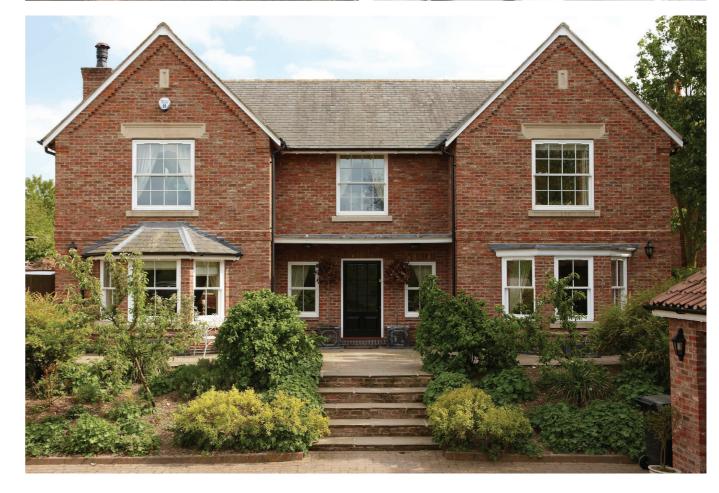

### STYLE YOUR HOME

#### **Casement Windows**

Comprehensive range of styles, finishes (chamfered and sculptured) and variety of colour options

A popular choice. Casement windows are the most popular style of replacement window in the UK — an extremely versatile window that will suit most homes wherever you live and can make a real statement. Featuring fixed panes, top opening fanlights and side opening lights, casement windows can be combined to create an almost limitless range of styles, whilst providing the benefit of noise reduction, low maintenance, safety and security and energy efficiency — all REHAU window systems can achieve an A+ rating, the highest possible window energy rating.

### LET IN THE LIGHT

Bay & Bow Windows

Full range of compatible ancillary profiles which provide most attractive means of achieving the desired look.

Space and light. Bay and Bow Windows are an elegant and attractive external feature in your home, whilst internally they create a wonderful sense of space and light. Whether you frame a beautiful view or simply flood your room with sunlight, a Bay or Bow window will enhance your home.