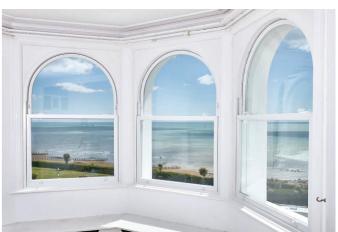

### PERIOD STYLE AT ITS VERY BEST

Vertically Sliding Windows

Designed to replicate traditional timber box sash windows, sliding sash windows manufactured from the REHAU Heritage system will provide you with a traditional looking sash window combined with the numerous benefits of modern PVCu windows.

1 Superbly engineered and of exceptional quality, sash windows manufactured from the REHAU Heritage system will add real value, authenticity and style to your home without sacrificing performance. The REHAU Heritage system has been developed following extensive consultation with conservation bodies and as a result sliding sash windows manufactured from the system are the most distinctive and authentic-looking PVC-u sash window available in the UK.

2 Classic-style hardware and fittings and optional decorative horns replicate the traditional timber sash window to create a stunning finish. Further attention to detail in the form of a deep bottom rail and optional Georgian bars add to a simply superior modern sash window. Your installer will provide you with advice on the aesthetic features, colour and design options available.

You will still experience the benefits of noise reduction, low maintenance, safety and security and energy efficiency, with our Heritage system achieving an A window energy rating.