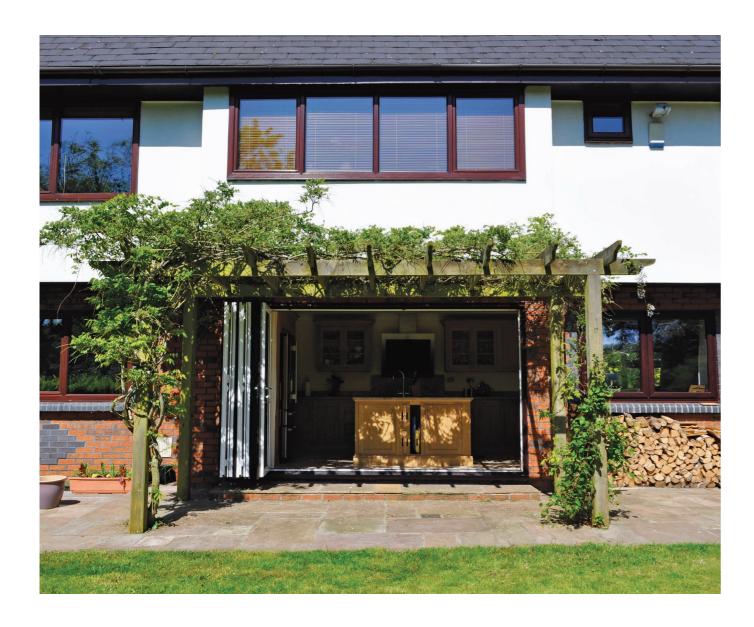

### TRANSFORM YOUR HOME

Multi-Fold Doors - AGILA

As a popular alternative to more traditional PVC French doors and PVC sliding patio doors, REHAU Multi Fold doors can create an open plan feel for any type of building.

The multi-facet panes of the REHAU Multi-Fold door fold back to allow a wide opening offering unrestricted access and bringing the outside into the inside.

An increasingly popular alternative to more traditional French Doors and patio doors, the REHAU Multi-Fold door system can offer so much more - improving open plan living and bringing a modern contemporary feel to almost any home.

2 The REHAU Multi-Fold door is a sophisticated door system which meets the demands of almost any property, enabling you to choose the number of panes to suit your needs. Dependent upon the size of the opening you can have up to a maximum number of 7 panes, covering a span of almost 5.5 metres and with the option of the master door being located on the right or left side, you have complete flexibility.

Open up your home with the AGILA multi-fold door and bring the outside into your home.

4