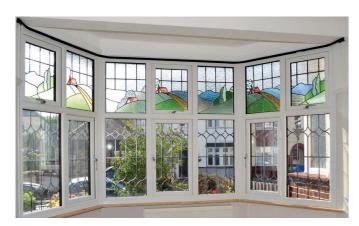

### LET IN THE LIGHT

Bay & Bow Windows

Full range of compatible ancillary profiles which provide most attractive means of achieving the desired look.

Space and light. Bay and Bow Windows are an elegant and attractive external feature in your home, whilst internally they create a wonderful sense of space and light. Whether you frame a beautiful view or simply flood your room with sunlight, a Bay or Bow window will enhance your home.

Windows provide the benefit of noise reduction, low maintenance, safety and security and energy efficiency — all REHAU window systems can achieve an A+ rating, the highest possible window energy rating. Bay and Bow Windows are created using Casement windows which are connected using a strong, structural bay pole assembly or corner posts (for square bay windows) and as with all REHAU products are available in a range of finishes and colours.

#### Customise your look

Alongside the many aesthetic features available, bay windows manufactured from REHAU profile are suitable for the very latest high performance handles, hinges and locking mechanisms making your windows safe and secure - your REHAU installer will provide you with advice on this issue.