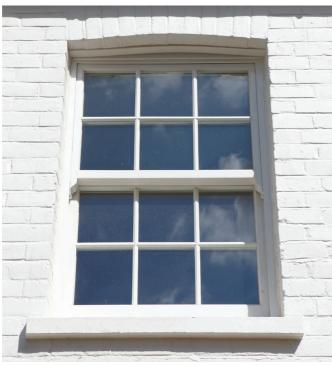

### PERIOD STYLE AT ITS VERY BEST

Vertically Sliding Windows

Designed to replicate traditional timber box sash windows, sliding sash windows manufactured from the REHAU Heritage system will provide you with a traditional looking sash window combined with the numerous benefits of modern PVCu windows.

1 Superbly engineered and of exceptional quality, sash windows manufactured from the REHAU Heritage system will add real value, authenticity and style to your home without sacrificing performance. The REHAU Heritage system has been developed following extensive consultation with conservation bodies and as a result sliding sash windows manufactured from the system are the most distinctive and authentic-looking PVC-u sash window available in the UK.

2 Classic-style hardware and fittings and optional decorative horns replicate the traditional timber sash window to create a stunning finish. Further attention to detail in the form of a deep bottom rail and optional Georgian bars add to a simply superior modern sash window. Your installer will provide you with advice on the aesthetic features, colour and design options available.

You will still experience the benefits of noise reduction, low maintenance, safety and security and energy efficiency, with our Heritage system achieving an A window energy rating.