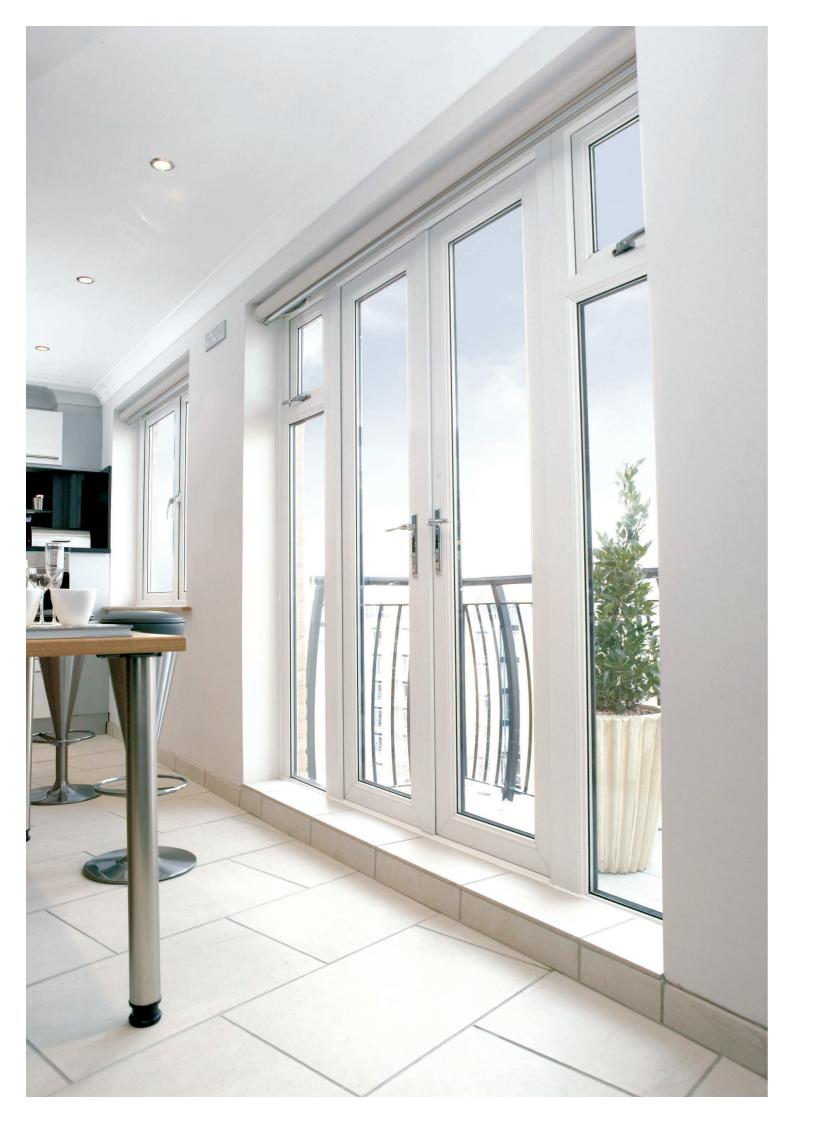

### LET IN THE LIGHT

Bay & Bow Windows

Full range of compatible ancillary profiles which provide most attractive means of achieving the desired look.

Space and light. Bay and Bow Windows are an elegant and attractive external feature in your home, whilst internally they create a wonderful sense of space and light. Whether you frame a beautiful view or simply flood your room with sunlight, a Bay or Bow window will enhance your home.

Windows provide the benefit of noise reduction, low maintenance, safety and security and energy efficiency — all REHAU window systems can achieve an A+ rating, the highest possible window energy rating. Bay and Bow Windows are created using Casement windows which are connected using a strong, structural bay pole assembly or corner posts (for square bay windows) and as with all REHAU products are available in a range of finishes and colours.

#### Customise your look

Alongside the many aesthetic features available, bay windows manufactured from REHAU profile are suitable for the very latest high performance handles, hinges and locking mechanisms making your windows safe and secure - your REHAU installer will provide you with advice on this issue.