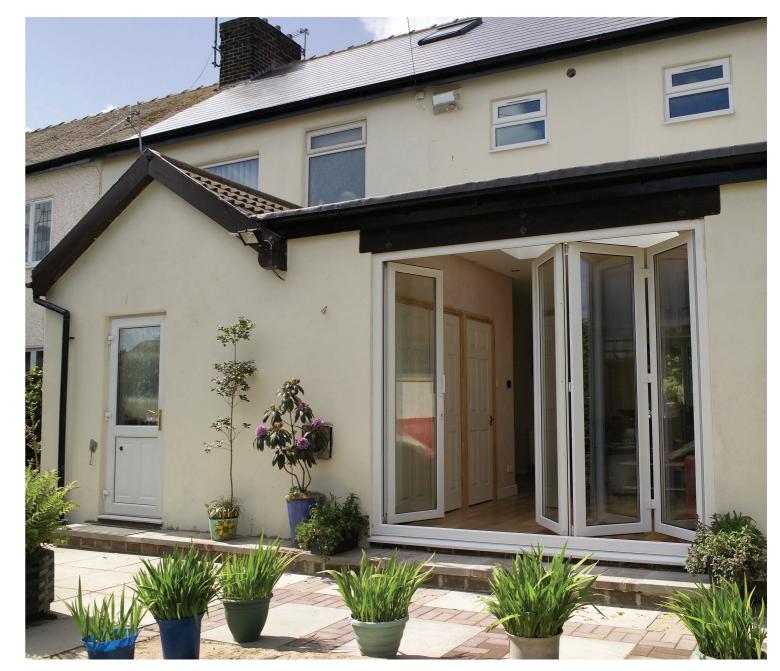

### TRANSFORM YOUR HOME

Multi-Fold Doors - AGILA

As a popular alternative to more traditional PVC French doors and PVC sliding patio doors, REHAU Multi Fold doors can create an open plan feel for any type of building.

The multi-facet panes of the REHAU Multi-Fold door fold back to allow a wide opening offering unrestricted access and bringing the outside into the inside.

An increasingly popular alternative to more traditional French Doors and patio doors, the REHAU Multi-Fold door system can offer so much more - improving open plan living and bringing a modern contemporary feel to almost any home.

2 The REHAU Multi-Fold door is a sophisticated door system which meets the demands of almost any property, enabling you to choose the number of panes to suit your needs. Dependent upon the size of the opening you can have up to a maximum number of 7 panes, covering a span of almost 5.5 metres and with the option of the master door being located on the right or left side, you have complete flexibility.

Open up your home with the AGILA multi-fold door and bring the outside into your home.

4