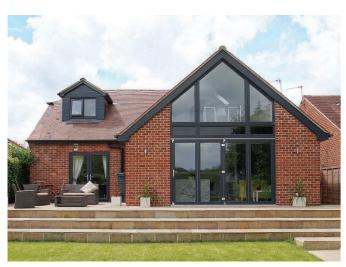

### LET IN THE LIGHT

Bay & Bow Windows

Full range of compatible ancillary profiles which provide most attractive means of achieving the desired look.

Space and light. Bay and Bow Windows are an elegant and attractive external feature in your home, whilst internally they create a wonderful sense of space and light. Whether you frame a beautiful view or simply flood your room with sunlight, a Bay or Bow window will enhance your home.

Windows provide the benefit of noise reduction, low maintenance, safety and security and energy efficiency — all REHAU window systems can achieve an A+ rating, the highest possible window energy rating. Bay and Bow Windows are created using Casement windows which are connected using a strong, structural bay pole assembly or corner posts (for square bay windows) and as with all REHAU products are available in a range of finishes and colours.