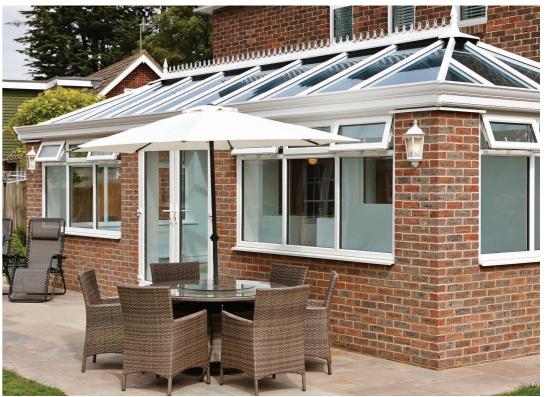

### YOUR FAVOURITE ROOM IN THE HOUSE

Conservatories / Orangery

Country cottage, or period property, barn conversion or bungalow, large or small space there are a huge variety of REHAU Conservatory or Orangery styles to suit every home.

A Conservatory or Orangery will provide you with extra space in your home, a room in which to relax, dine or play combined with the appeal of being outdoors with the comfort and convenience of being inside.

Enjoy the benefits of being bathed in extra light, all year round and opening up your home to the outside views. Combine with our Multi-Fold doors to gain full advantage of this extra space.

With styles ranging from the traditional Victorian, the classic Edwardian, the light and airy Gable End to the more contemporary Lean-to sunrooms — we are sure that you will find a design that will bring new life and energy to your home. Whatever style or combination of styles you decide on, your Conservatory or Orangery will be tailored to your individual needs creating your own ideal space.

REHAU Conservatories and Orangeries are expertly constructed using only the finest REHAU window and door systems and can accommodate any of the major conservatory roof systems available on the market today.