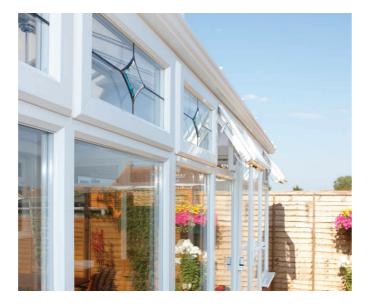

### YOUR FAVOURITE ROOM IN THE HOUSE

Conservatories / Orangery

Country cottage, or period property, barn conversion or bungalow, large or small space there are a huge variety of REHAU Conservatory or Orangery styles to suit every home.

A Conservatory or Orangery will provide you with extra space in your home, a room in which to relax, dine or play combined with the appeal of being outdoors with the comfort and convenience of being inside.

Enjoy the benefits of being bathed in extra light, all year round and opening up your home to the outside views. Combine with our Multi-Fold doors to gain full advantage of this extra space.

With styles ranging from the traditional Victorian, the classic Edwardian, the light and airy Gable End to the more contemporary Lean-to sunrooms — we are sure that you will find a design that will bring new life and energy to your home. Whatever style or combination of styles you decide on, your Conservatory or Orangery will be tailored to your individual needs creating your own ideal space.

REHAU Conservatories and Orangeries are expertly constructed using only the finest REHAU window and door systems and can accommodate any of the major conservatory roof systems available on the market today.