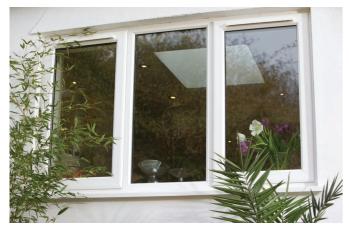

#### **Casement Windows**

Comprehensive range of styles, finishes (chamfered and sculptured) and variety of colour options

A popular choice. Casement windows are the most popular style of replacement window in the UK — an extremely versatile window that will suit most homes wherever you live and can make a real statement. Featuring fixed panes, top opening fanlights and side opening lights, casement windows can be combined to create an almost limitless range of styles, whilst providing the benefit of noise reduction, low maintenance, safety and security and energy efficiency — all REHAU window systems can achieve an A+ rating, the highest possible window energy rating.

**2** Customise your home. With many additional features such as decorative glass, clip-on Georgian bars, arched head inserts, and run-through sash horns, casement windows can be tailored to your specific requirements and are available in a range of finishes and colours. With so much choice, you can be sure that your new windows will make your home complete.

#### **Outstanding Performance**

Alongside the many aesthetic features available, casement windows manufactured from REHAU profile can accommodate the very latest high performance handles, hinges and locking mechanisms making your casement windows safe and secure - your REHAU installer will provide you with advice.