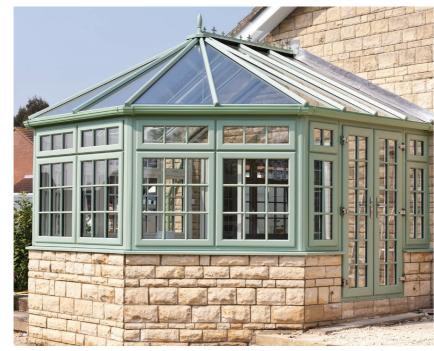

### YOUR FAVOURITE ROOM IN THE HOUSE

Conservatories / Orangery

Country cottage, or period property, barn conversion or bungalow, large or small space there are a huge variety of REHAU Conservatory or Orangery styles to suit every home.

A Conservatory or Orangery will provide you with extra space in your home, a room in which to relax, dine or play combined with the appeal of being outdoors with the comfort and convenience of being inside.

Enjoy the benefits of being bathed in extra light, all year round and opening up your home to the outside views. Combine with our Multi-Fold doors to gain full advantage of this extra space.

With styles ranging from the traditional Victorian, the classic Edwardian, the light and airy Gable End to the more contemporary Lean-to sunrooms — we are sure that you will find a design that will bring new life and energy to your home. Whatever style or combination of styles you decide on, your Conservatory or Orangery will be tailored to your individual needs creating your own ideal space.

REHAU Conservatories and Orangeries are expertly constructed using only the finest REHAU window and door systems and can accommodate any of the major conservatory roof systems available on the market today.