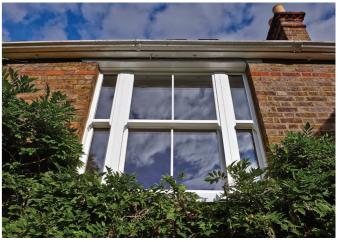

### PERIOD STYLE AT ITS VERY BEST

Vertically Sliding Windows

Designed to replicate traditional timber box sash windows, sliding sash windows manufactured from the REHAU Heritage system will provide you with a traditional looking sash window combined with the numerous benefits of modern PVCu windows.

1 Superbly engineered and of exceptional quality, sash windows manufactured from the REHAU Heritage system will add real value, authenticity and style to your home without sacrificing performance. The REHAU Heritage system has been developed following extensive consultation with conservation bodies and as a result sliding sash windows manufactured from the system are the most distinctive and authentic-looking PVC-u sash window available in the UK.

2 Classic-style hardware and fittings and optional decorative horns replicate the traditional timber sash window to create a stunning finish. Further attention to detail in the form of a deep bottom rail and optional Georgian bars add to a simply superior modern sash window. Your installer will provide you with advice on the aesthetic features, colour and design options available.

You will still experience the benefits of noise reduction, low maintenance, safety and security and energy efficiency, with our Heritage system achieving an A window energy rating.