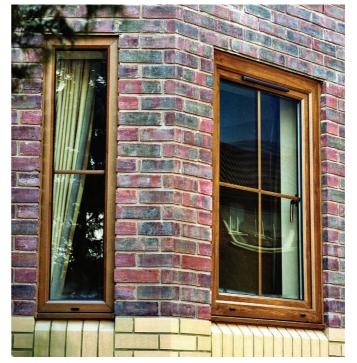

#### **Casement Windows**

Comprehensive range of styles, finishes (chamfered and sculptured) and variety of colour options

A popular choice. Casement windows are the most popular style of replacement window in the UK — an extremely versatile window that will suit most homes wherever you live and can make a real statement. Featuring fixed panes, top opening fanlights and side opening lights, casement windows can be combined to create an almost limitless range of styles, whilst providing the benefit of noise reduction, low maintenance, safety and security and energy efficiency — all REHAU window systems can achieve an A+ rating, the highest possible window energy rating.

**2** Customise your home. With many additional features such as decorative glass, clip-on Georgian bars, arched head inserts, and run-through sash horns, casement windows can be tailored to your specific requirements and are available in a range of finishes and colours. With so much choice, you can be sure that your new windows will make your home complete.

#### **Outstanding Performance**

Alongside the many aesthetic features available, casement windows manufactured from REHAU profile can accommodate the very latest high performance handles, hinges and locking mechanisms making your casement windows safe and secure - your REHAU installer will provide you with advice.