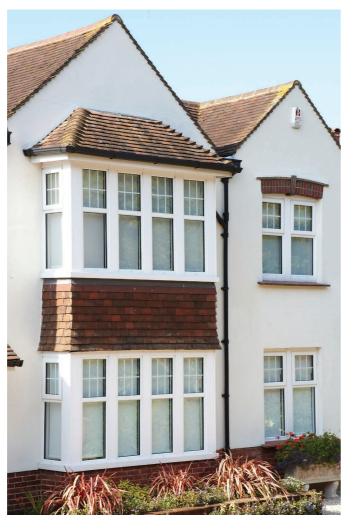

### LET IN THE LIGHT

Bay & Bow Windows

Full range of compatible ancillary profiles which provide most attractive means of achieving the desired look.

Space and light. Bay and Bow Windows are an elegant and attractive external feature in your home, whilst internally they create a wonderful sense of space and light. Whether you frame a beautiful view or simply flood your room with sunlight, a Bay or Bow window will enhance your home.

Windows provide the benefit of noise reduction, low maintenance, safety and security and energy efficiency — all REHAU window systems can achieve an A+ rating, the highest possible window energy rating. Bay and Bow Windows are created using Casement windows which are connected using a strong, structural bay pole assembly or corner posts (for square bay windows) and as with all REHAU products are available in a range of finishes and colours.

#### Customise your look

Alongside the many aesthetic features available, bay windows manufactured from REHAU profile are suitable for the very latest high performance handles, hinges and locking mechanisms making your windows safe and secure - your REHAU installer will provide you with advice on this issue.