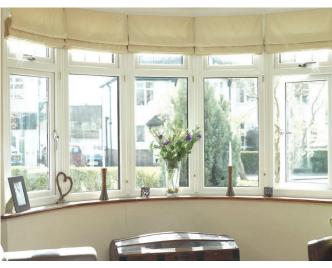

### LET IN THE LIGHT

Bay & Bow Windows

Full range of compatible ancillary profiles which provide most attractive means of achieving the desired look.

Space and light. Bay and Bow Windows are an elegant and attractive external feature in your home, whilst internally they create a wonderful sense of space and light. Whether you frame a beautiful view or simply flood your room with sunlight, a Bay or Bow window will enhance your home.

Windows provide the benefit of noise reduction, low maintenance, safety and security and energy efficiency — all REHAU window systems can achieve an A+ rating, the highest possible window energy rating. Bay and Bow Windows are created using Casement windows which are connected using a strong, structural bay pole assembly or corner posts (for square bay windows) and as with all REHAU products are available in a range of finishes and colours.

#### Customise your look

Alongside the many aesthetic features available, bay windows manufactured from REHAU profile are suitable for the very latest high performance handles, hinges and locking mechanisms making your windows safe and secure - your REHAU installer will provide you with advice on this issue.