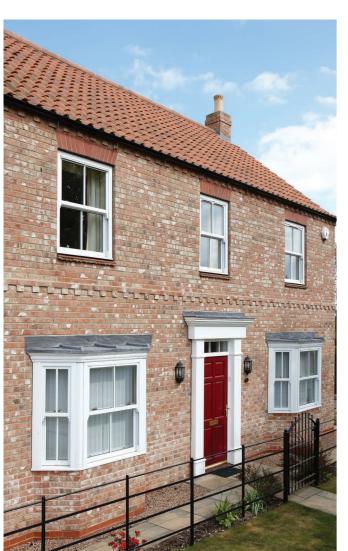

### STYLE YOUR HOME

#### **Casement Windows**

Comprehensive range of styles, finishes (chamfered and sculptured) and variety of colour options

A popular choice. Casement windows are the most popular style of replacement window in the UK — an extremely versatile window that will suit most homes wherever you live and can make a real statement. Featuring fixed panes, top opening fanlights and side opening lights, casement windows can be combined to create an almost limitless range of styles, whilst providing the benefit of noise reduction, low maintenance, safety and security and energy efficiency — all REHAU window systems can achieve an A+ rating, the highest possible window energy rating.