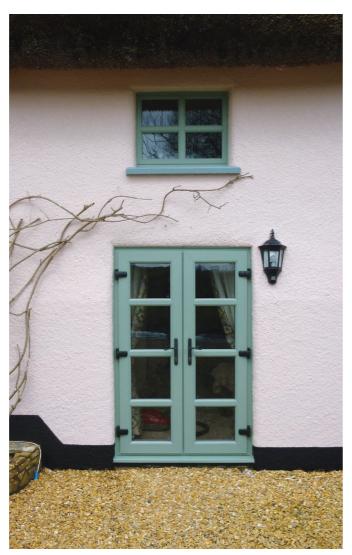

## ADD A TOUCH OF CLASS TO YOUR HOME

French Doors

A French Door manufactured from REHAU profile is a charming addition to any home or conservatory. The extensive opening allows unrestricted access to your home as well as maximum ventilation and practical entry into your garden or patio.

Offering all the benefits of a classic, modern door including noise reduction, low maintenance, safety and security and energy efficiency, the REHAU French Door is available as open-in and open-out styles and with equal or non-equal split panes.

With additional features such as decorative glass and Georgian bars, REHAU French doors can be tailored to your specific requirements. Your REHAU installer will provide you with details of the options available and advice on the very latest high performance handles and locking mechanisms.