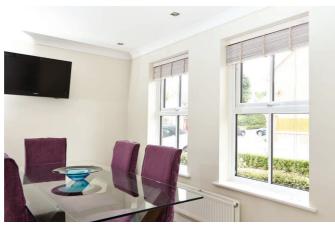

### LET IN THE LIGHT

Bay & Bow Windows

Full range of compatible ancillary profiles which provide most attractive means of achieving the desired look.

Space and light. Bay and Bow Windows are an elegant and attractive external feature in your home, whilst internally they create a wonderful sense of space and light. Whether you frame a beautiful view or simply flood your room with sunlight, a Bay or Bow window will enhance your home.

Windows provide the benefit of noise reduction, low maintenance, safety and security and energy efficiency — all REHAU window systems can achieve an A+ rating, the highest possible window energy rating. Bay and Bow Windows are created using Casement windows which are connected using a strong, structural bay pole assembly or corner posts (for square bay windows) and as with all REHAU products are available in a range of finishes and colours.