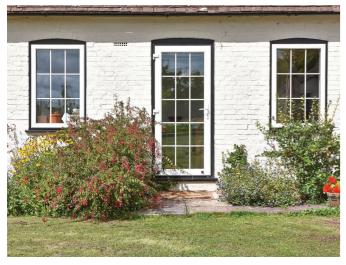

### A SLEEK AND MODERN LOOK

Flush Fit Windows

Providing an attractive means of replicating traditional timber casement windows.

A contemporary alternative to casement windows. Flush Fit windows are ideal for those seeking to replace timber flush windows and are a perfect choice if you are inspired by the minimal continental style.

These windows are characterised by openers that close into the frame and finish flush with the face of the window.

Virtually maintenance free

windows, you can say goodbye to

With REHAU Flush Fit uPVC

the laborious sanding and

painting for good.