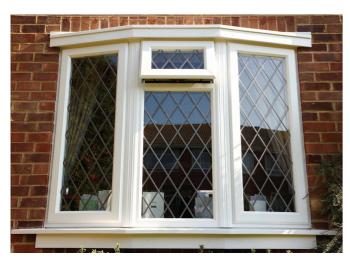

#### **Casement Windows**

Comprehensive range of styles, finishes (chamfered and sculptured) and variety of colour options

A popular choice. Casement windows are the most popular style of replacement window in the UK — an extremely versatile window that will suit most homes wherever you live and can make a real statement. Featuring fixed panes, top opening fanlights and side opening lights, casement windows can be combined to create an almost limitless range of styles, whilst providing the benefit of noise reduction, low maintenance, safety and security and energy efficiency — all REHAU window systems can achieve an A+ rating, the highest possible window energy rating.

**2** Customise your home. With many additional features such as decorative glass, clip-on Georgian bars, arched head inserts, and run-through sash horns, casement windows can be tailored to your specific requirements and are available in a range of finishes and colours. With so much choice, you can be sure that your new windows will make your home complete.