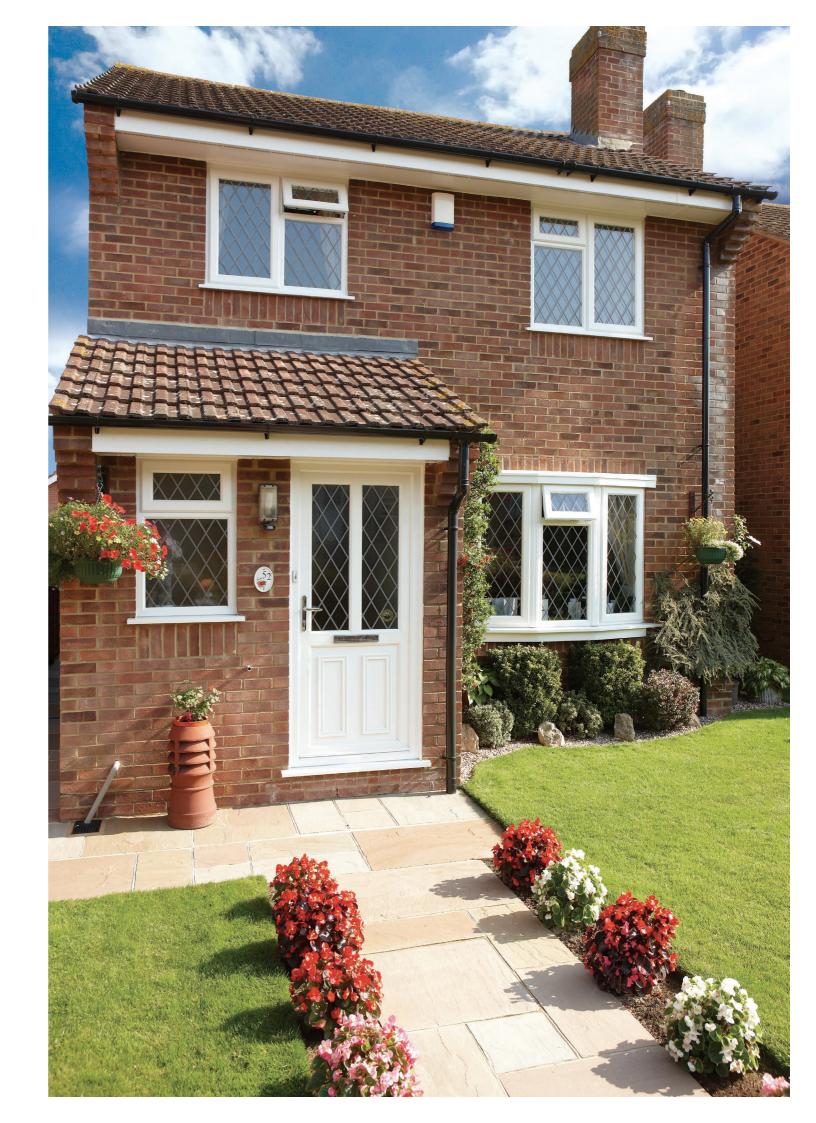

### STYLE YOUR HOME

#### **Casement Windows**

Comprehensive range of styles, finishes (chamfered and sculptured) and variety of colour options

A popular choice. Casement windows are the most popular style of replacement window in the UK — an extremely versatile window that will suit most homes wherever you live and can make a real statement. Featuring fixed panes, top opening fanlights and side opening lights, casement windows can be combined to create an almost limitless range of styles, whilst providing the benefit of noise reduction, low maintenance, safety and security and energy efficiency — all REHAU window systems can achieve an A+ rating, the highest possible window energy rating.

### LET IN THE LIGHT

Bay & Bow Windows

Full range of compatible ancillary profiles which provide most attractive means of achieving the desired look.

Space and light. Bay and Bow Windows are an elegant and attractive external feature in your home, whilst internally they create a wonderful sense of space and light. Whether you frame a beautiful view or simply flood your room with sunlight, a Bay or Bow window will enhance your home.