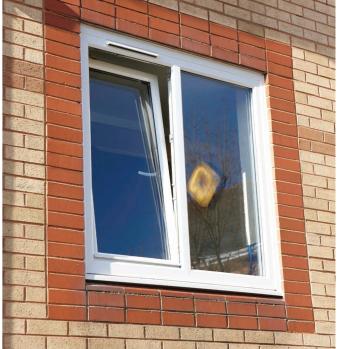

### CONTEMPORARY, VERSATILE STYLE

Tilt & Turn Windows

A functional alternative to opening out windows that can create the look and feel of the continent.

Tilt and turn windows offer you simplicity and versatility in your home — providing a wide choice of windows styles which have the option of the window tilting inwards or being fully opened inwards. This flexibility provides you with secure ventilation and ease of cleaning from within your home, along with making Tilt and turn windows the ideal solution where there is restricted space outside making outward opening a hazard and providing an effective fire escape.

Tilt and turn windows manufactured from REHAU profile can be matched with the very latest high performance handles, hinges and locking mechanisms - your REHAU installer will provide you with advice on this issue.