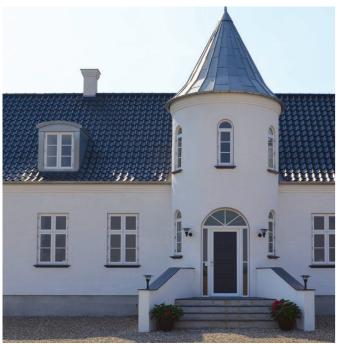

### PERIOD STYLE AT ITS VERY BEST

Vertically Sliding Windows

Designed to replicate traditional timber box sash windows, sliding sash windows manufactured from the REHAU Heritage system will provide you with a traditional looking sash window combined with the numerous benefits of modern PVCu windows.

1 Superbly engineered and of exceptional quality, sash windows manufactured from the REHAU Heritage system will add real value, authenticity and style to your home without sacrificing performance. The REHAU Heritage system has been developed following extensive consultation with conservation bodies and as a result sliding sash windows manufactured from the system are the most distinctive and authentic-looking PVC-u sash window available in the UK.