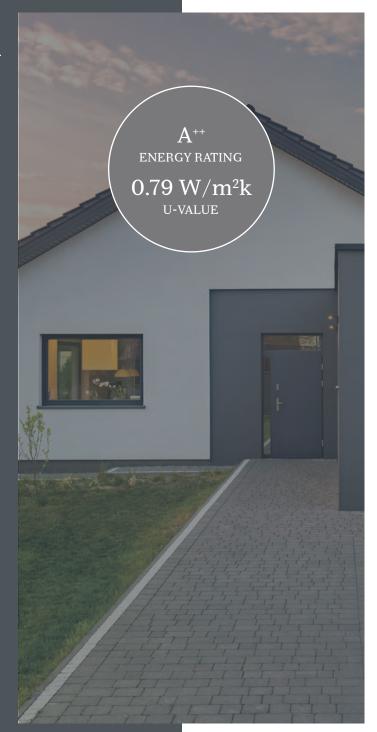

#### **ENERGY EFFICIENCY**

R<sup>2</sup> HAS MARKET LEADING THERMAL AND ACOUSTIC VALUES. CERTIFIED WITH A WINDOW ENERGY RATING OF A++ IT ACCOMMODATES THE MOST THERMALLY AND ACOUSTICALLY EFFICIENT 44MM TRIPLE GLAZING AND 28MM DOUBLE GLAZING, ATTAINING U-VALUES OF 0.79 W/M²K WITH TRIPLE GLAZING, PASSIVHAUS STANDARD AND 1.2 WITH DOUBLE GLAZING, FAR SURPASSING THE BRITISH BUILDING REGULATION REQUIREMENTS.