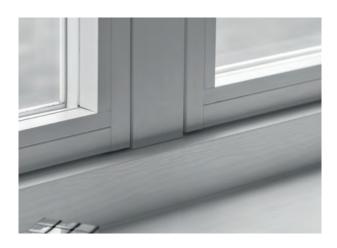

#### **EQUAL SIGHT-LINES**

R<sup>2</sup> IS BUILT TO UNQUESTIONABLE MARKET LEADING DESIGN STANDARDS, THIS EFFECTIVE AND HIGH PERFORMANCE SOLUTION OFFERS CLEAN LINES AND ADVANCED FUNCTIONALITY. AN ELEGANTLY FLUSH SASH EXTERIOR AND A UNIQUE SQUARE INTERIOR GIVES RESIDENCE<sup>2</sup> ITS BOLD AND MODERN APPEARANCE. ALL GLASS SIGHT-LINES ARE PERFECTLY EQUAL PROVIDING SYMMETRY, COMPLEMENTING THE INTERNAL STYLISH SQUARE DETAIL.

#### 9 CHAMBER DESIGN

R<sup>2</sup> HAS BEEN ENGINEERED TO MEET CURRENT AND ANTICIPATED FUTURE STANDARDS, MADE TO CEN A WALL THICKNESS WHICH IS THE HIGHEST CLASSIFICATION IN EUROPE. OTHER WINDOW FRAMES TYPICALLY OFFER 3 OR 5 CHAMBERS AND ARE USUALLY 70MM WIDE, R<sup>2</sup> HAS 9 CHAMBERS AND IS 100MM WIDE, RESULTING IN SUPERIOR THERMAL, ACOUSTIC, STRENGTH AND SECURITY PERFORMANCES.