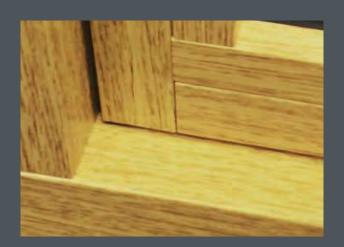

#### **EQUAL SIGHT-LINES**

R<sup>2</sup> IS BUILT TO UNQUESTIONABLE MARKET LEADING DESIGN STANDARDS, THIS EFFECTIVE AND HIGH PERFORMANCE SOLUTION OFFERS CLEAN LINES AND ADVANCED FUNCTIONALITY. AN ELEGANTLY FLUSH SASH EXTERIOR AND A UNIQUE SQUARE INTERIOR GIVES RESIDENCE<sup>2</sup> ITS BOLD AND MODERN APPEARANCE. ALL GLASS SIGHT-LINES ARE PERFECTLY EQUAL PROVIDING SYMMETRY, COMPLEMENTING THE INTERNAL STYLISH SQUARE DETAIL.

#### 9 CHAMBER DESIGN

R<sup>2</sup> HAS BEEN ENGINEERED TO MEET CURRENT AND ANTICIPATED FUTURE STANDARDS, MADE TO CEN A WALL THICKNESS WHICH IS THE HIGHEST CLASSIFICATION IN EUROPE. OTHER WINDOW FRAMES TYPICALLY OFFER 3 OR 5 CHAMBERS AND ARE USUALLY 70MM WIDE, R<sup>2</sup> HAS 9 CHAMBERS AND IS 100MM WIDE, RESULTING IN SUPERIOR THERMAL, ACOUSTIC, STRENGTH AND SECURITY PERFORMANCES.