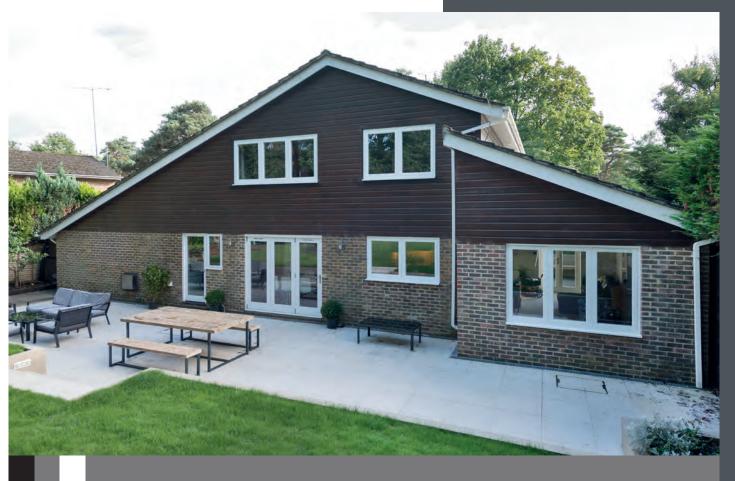

## RESIDENCE<sup>2</sup> YOUR CHOICE.

" We chose R<sup>2</sup> as it has a very clean & modern aesthetic

The Hargreaves.

#### **STYLES**

R<sup>2</sup> CAN BE MADE INTO MANY STYLES INCLUDING OPEN-OUT WINDOWS, SHAPED WINDOWS, FIXED WINDOWS, FRENCH WINDOWS, BAY AND BOW WINDOWS, ORANGERIES, CONSERVATORIES, SINGLE AND FRENCH DOORS. THE POSSIBILITIES ARE ENDLESS! FULLY PERSONALISE WITH OUR RANGE OF UNIQUE COLOUR OPTIONS AND HARDWARE.