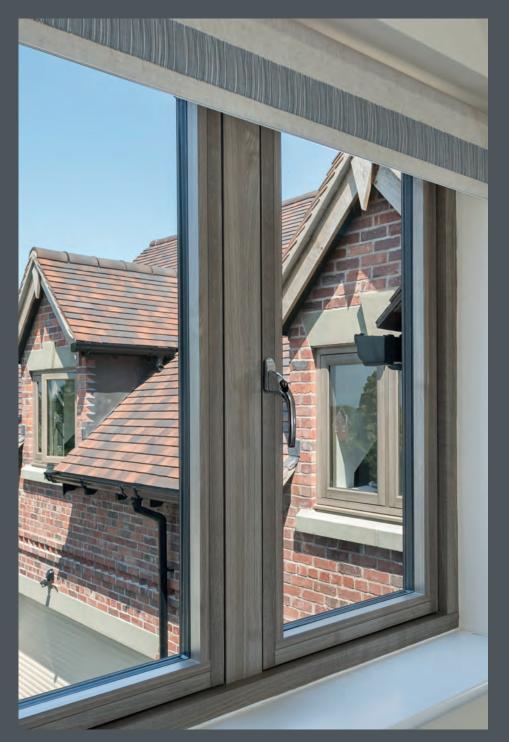

#### **EQUAL SIGHT-LINES**

R<sup>2</sup> IS BUILT TO UNQUESTIONABLE MARKET LEADING DESIGN STANDARDS, THIS EFFECTIVE AND HIGH PERFORMANCE SOLUTION OFFERS CLEAN LINES AND ADVANCED FUNCTIONALITY. AN ELEGANTLY FLUSH SASH EXTERIOR AND A UNIQUE SQUARE INTERIOR GIVES RESIDENCE<sup>2</sup> ITS BOLD AND MODERN APPEARANCE. ALL GLASS SIGHT-LINES ARE PERFECTLY EQUAL PROVIDING SYMMETRY, COMPLEMENTING THE INTERNAL STYLISH SQUARE DETAIL.

#### **LOCK & HINGE RETENTION**

R<sup>2</sup> BOASTS SUPERIOR SCREW RETENTION
REINFORCEMENTS, LOCKS AND HINGES ARE SECURED
FIRMLY INTO POSITION. IT IS ALSO SPECIFICALLY DESIGNED
TO ACCOMMODATE THE ADDITIONAL WEIGHT OF TRIPLE
GLAZED UNITS, ALLOWING HEAVY DUTY HINGES TO FIT AND
OPERATE PERFECTLY.