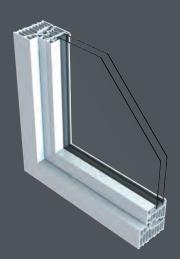

#### 9 CHAMBER DESIGN

R<sup>2</sup> HAS BEEN ENGINEERED TO MEET CURRENT AND ANTICIPATED FUTURE STANDARDS, MADE TO CEN A WALL THICKNESS WHICH IS THE HIGHEST CLASSIFICATION IN EUROPE. OTHER WINDOW FRAMES TYPICALLY OFFER 3 OR 5 CHAMBERS AND ARE USUALLY 70MM WIDE, R<sup>2</sup> HAS 9 CHAMBERS AND IS 100MM WIDE, RESULTING IN SUPERIOR THERMAL, ACOUSTIC, STRENGTH AND SECURITY PERFORMANCES.