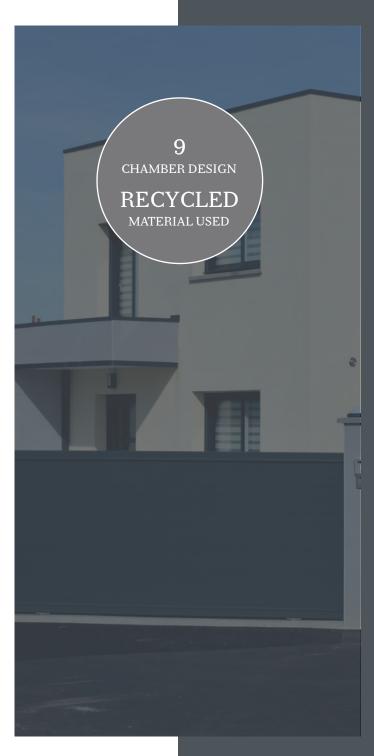

#### MAINTENANCE FREE

PVCU IS AN INSULATING MATERIAL, KEEPING YOU COSY IN THE WINTER AND COOL IN THE SUMMER, CONTRIBUTING TO LOWER ENERGY BILLS AND CARBON EMISSIONS. ALL OUR WINDOWS AND DOORS CAN BE FULLY RECYCLED UP TO 20 TIMES, MEANING A LIFE SPAN OF OVER 300 YEARS AND WE ACTUALLY INCLUDE A RECYCLED MATERIAL SECTION WITHIN THE PROFILES. AS FOR MAINTENANCE, THERE'S VERY LITTLE, NO TOXIC PAINTS, PRIMERS, PRESERVATIVES OR FUNGICIDES TO KEEP YOUR WINDOWS LOOKING NEW; A SIMPLE WIPE CLEAN WILL DO THAT.

#### 9 CHAMBER DESIGN

R<sup>2</sup> HAS BEEN ENGINEERED TO MEET CURRENT AND ANTICIPATED FUTURE STANDARDS, MADE TO CEN A WALL THICKNESS WHICH IS THE HIGHEST CLASSIFICATION IN EUROPE. OTHER WINDOW FRAMES TYPICALLY OFFER 3 OR 5 CHAMBERS AND ARE USUALLY 70MM WIDE, R<sup>2</sup> HAS 9 CHAMBERS AND IS 100MM WIDE, RESULTING IN SUPERIOR THERMAL, ACOUSTIC, STRENGTH AND SECURITY PERFORMANCES.