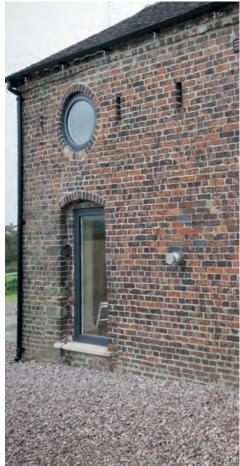

## CONVERT<sup>2</sup> THE ELEGANT CHOICE.

FEELS ELEGANT AND TIMELESS. FOR THOSE WANTING A CONTEMPORARY LOOK IN A TRADITIONAL BUILDING.