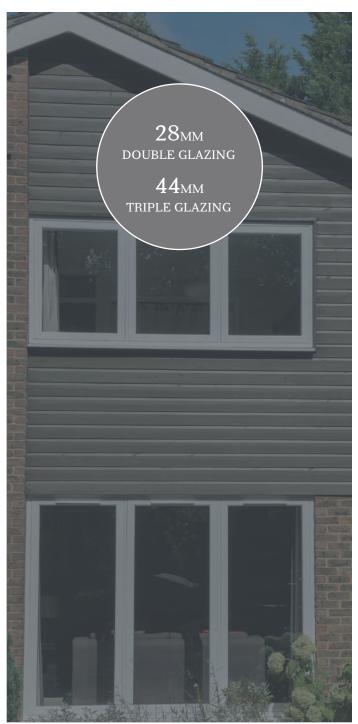

#### **ENERGY EFFICIENCY**

R<sup>2</sup> HAS MARKET LEADING THERMAL AND ACOUSTIC VALUES. CERTIFIED WITH A WINDOW ENERGY RATING OF A++ IT ACCOMMODATES THE MOST THERMALLY AND ACOUSTICALLY EFFICIENT 44MM TRIPLE GLAZING AND 28MM DOUBLE GLAZING, ATTAINING U-VALUES OF 0.79 W/M²K WITH TRIPLE GLAZING, PASSIVHAUS STANDARD AND 1.2 WITH DOUBLE GLAZING, FAR SURPASSING THE BRITISH BUILDING REGULATION REQUIREMENTS.