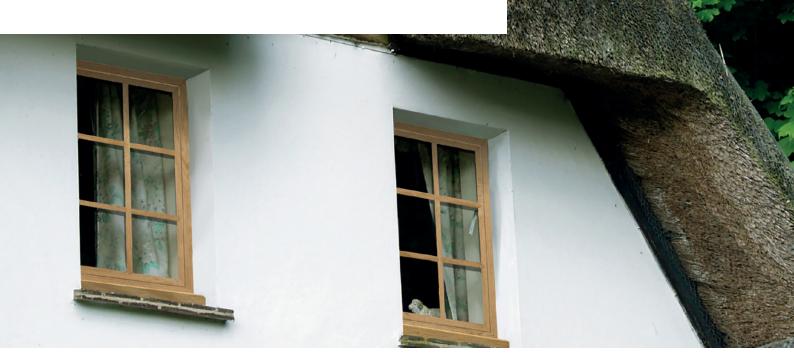

#### **Full Weld Joint**

The same as a standard casement window offering the most cost effective option

#### **Full Mechanical Joint**

The most realistic timber flush fit window appearance for ultimate authenticity

3

# Mechanical/Weld Joint (MechWeld)

Offering the appearance of mechanical-style timber joints on the outside with a fully welded detail inside