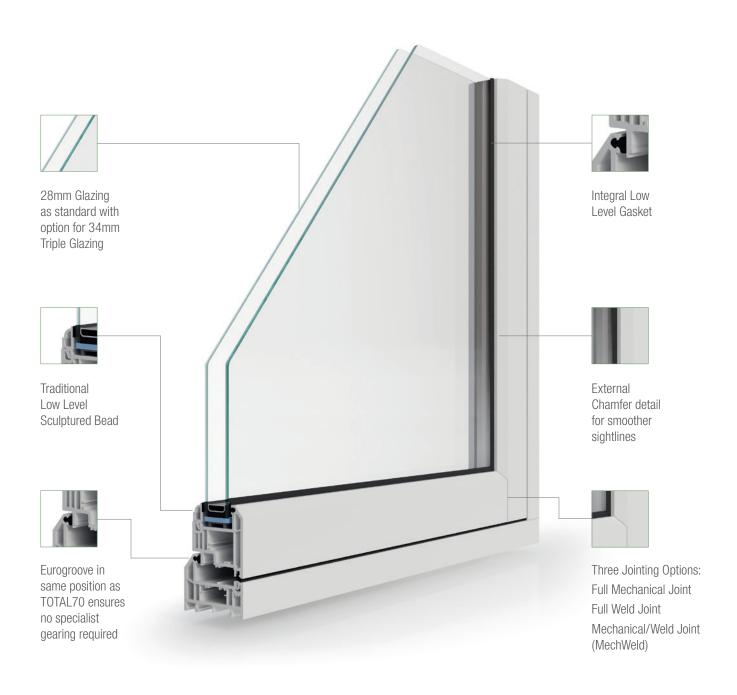

The Rio Flush Fit system allows manufacturers and installers to replicate the details of a traditional timber flush fit window in the most authentic way possible.

This is achieved through the three jointing solutions which provide different aesthetics to suit any style of property:

#### **Full Weld Joint**

The same as a standard casement window offering the most cost effective option

#### **Full Mechanical Joint**

The most realistic timber flush fit window appearance for ultimate authenticity

3

# Mechanical/Weld Joint (MechWeld)

Offering the appearance of mechanical-style timber joints on the outside with a fully welded detail inside

The detailed external chamfer on the sash allows for softer aesthetics and is in line with the REHAU Heritage Vertical Slider. It also utilises the Heritage bead for a low level sight line. REHAU Heritage Georgian bars can be used to provide a chamfered finish outside and sculpture inside for that traditional look.