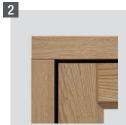

#### **Full Weld Joint**

The same as a standard casement window offering the most cost effective option

#### **Full Mechanical Joint**

The most realistic timber flush fit window appearance for ultimate authenticity

3

# Mechanical/Weld Joint (MechWeld)

Offering the appearance of mechanical-style timber joints on the outside with a fully welded detail inside