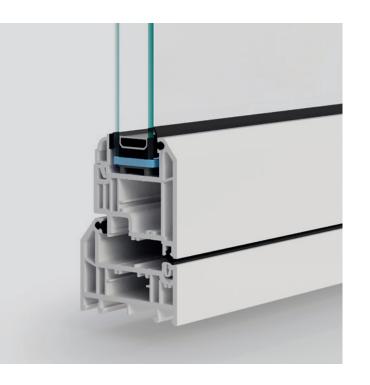

The detailed external chamfer on the sash allows for softer aesthetics and is in line with the REHAU Heritage Vertical Slider. It also utilises the Heritage bead for a low level sight line. REHAU Heritage Georgian bars can be used to provide a chamfered finish outside and sculpture inside for that traditional look.