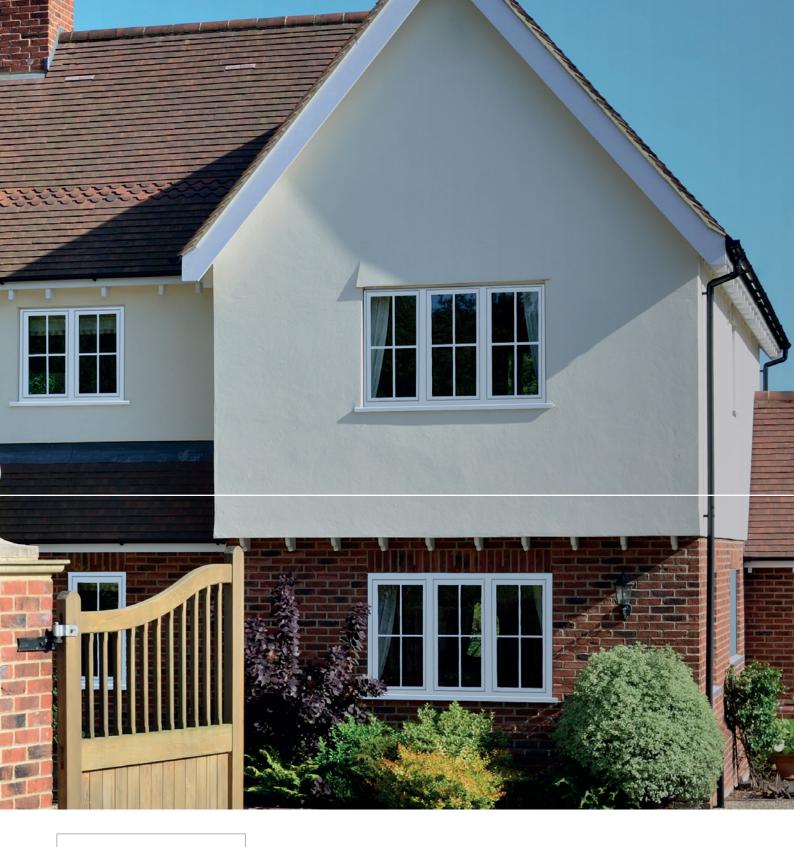

## A HOME TO BE PROUD OF

Without compromising quality

The TOTAL70 compatibility factor truly enables installers to 'fit and forget' due to familiarity and ease of installation. Rio Flush Fit is a genuinely high-quality product, achieving excellent weather performance credentials along with PAS24 security accreditation.

### Rio Flush Fit Windows

The Rio Flush Fit is all about offering the customer more choice with little extra work required from the installer. However, as any good window professional knows, the details within the sashes are crucial to the finished product.

### Sleek and Smart

The Rio Flush Fit features clean lines and a true finish in order to ensure minimalist impact on the property's exterior. A variety of styled hardware and fittings are available to guarantee consistency with the look of any building.