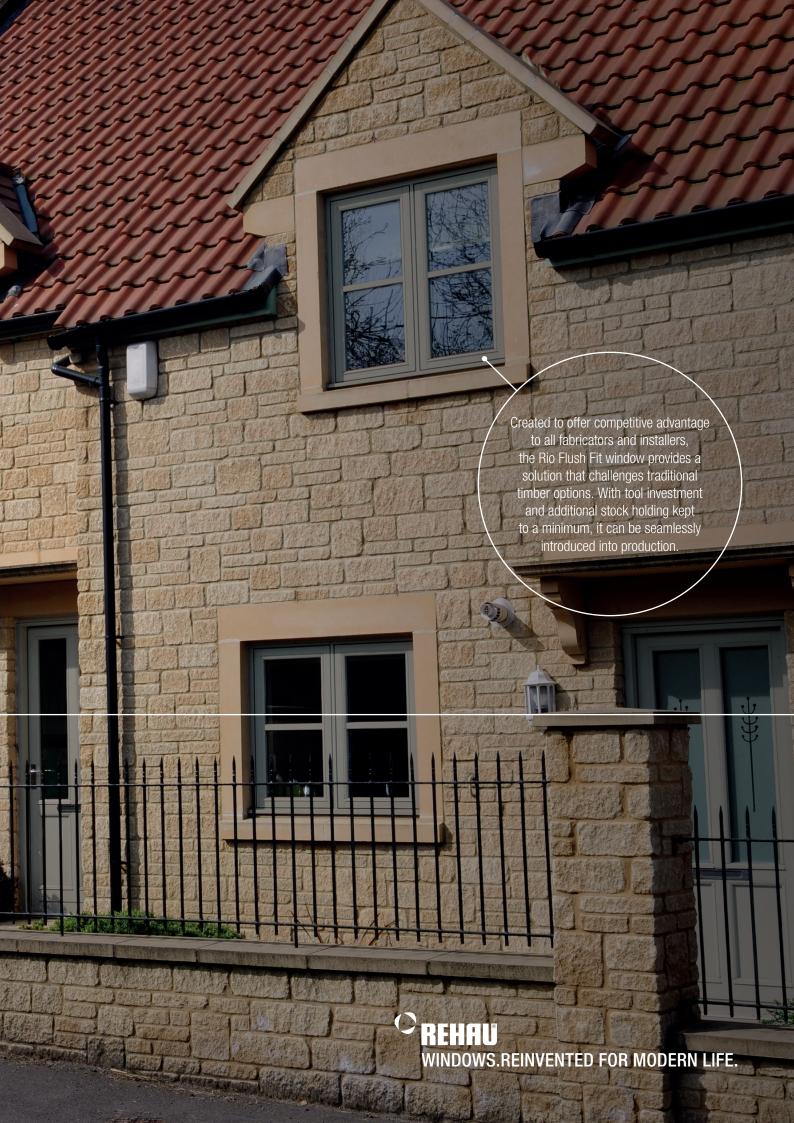

## A HOME TO BE PROUD OF

Without compromising quality

The TOTAL70 compatibility factor truly enables installers to 'fit and forget' due to familiarity and ease of installation. Rio Flush Fit is a genuinely high-quality product, achieving excellent weather performance credentials along with PAS24 security accreditation.



### **Colour Combinations**

Homeowners will be able to choose from 10 grained foil colours in 20 different combinations, including the new exclusive Turner Oak finish.



Simply White / White



Simply White / White



Chartwell Green / Chartwell Green

Will the Contraction of the Cont



Chartwell Green / White



Clotted Cream / Clotted Cream



Clotted Cream / White



Pearl Grey / Pearl Grey



Pearl Grey / White









Slate Grey / White

**NEW** Grained both