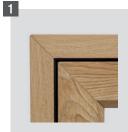

#### **Full Weld Joint**

The same as a standard casement window offering the most cost effective option

#### **Full Mechanical Joint**

The most realistic timber flush fit window appearance for ultimate authenticity

3

# Mechanical/Weld Joint (MechWeld)

Offering the appearance of mechanical-style timber joints on the outside with a fully welded detail inside