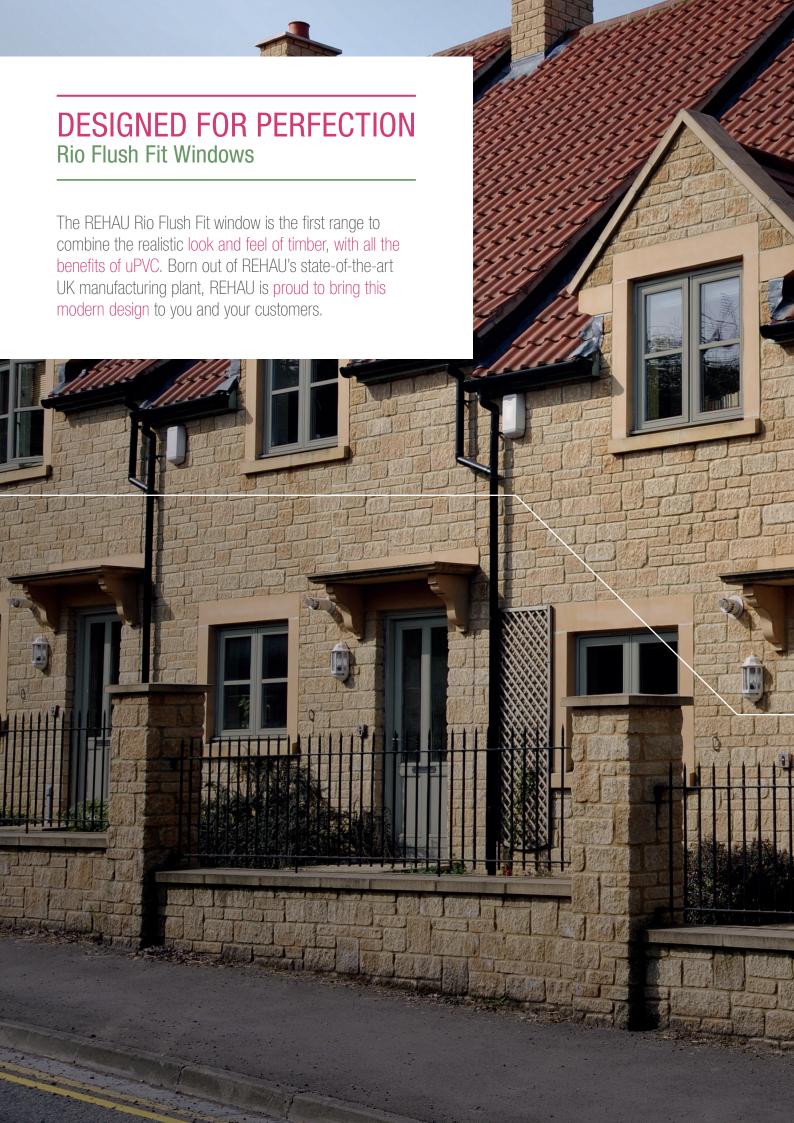

## A HOME TO BE PROUD OF

Without compromising quality

The TOTAL70 compatibility factor truly enables installers to 'fit and forget' due to familiarity and ease of installation. Rio Flush Fit is a genuinely high-quality product, achieving excellent weather performance credentials along with PAS24 security accreditation.



### **Colour Combinations**

Homeowners will be able to choose from 10 grained foil colours in 20 different combinations, including the new exclusive Turner Oak finish.



Simply White / White



Simply White / White



Chartwell Green / Chartwell Green

Will the Contraction of the Cont



Chartwell Green / White



Clotted Cream / Clotted Cream



Clotted Cream / White



Pearl Grey / Pearl Grey



Pearl Grey / White









Slate Grey / White

**NEW** Grained bot