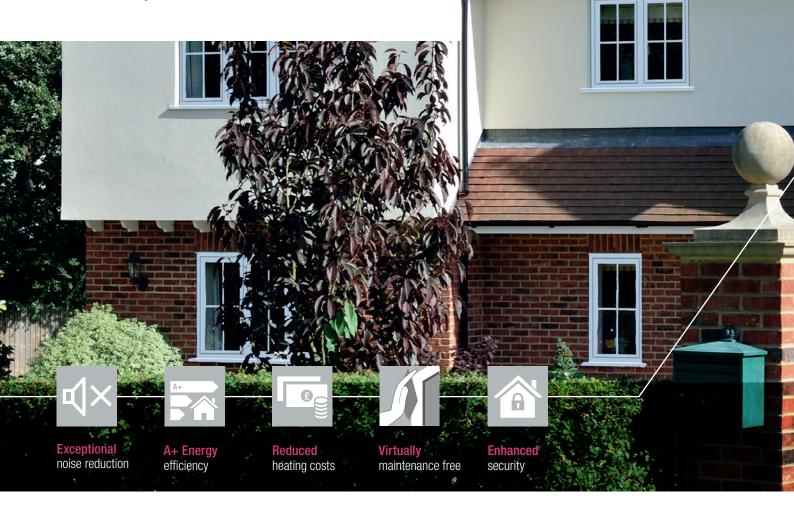

## A HOME TO BE PROUD OF

Without compromising quality

The TOTAL70 compatibility factor truly enables installers to 'fit and forget' due to familiarity and ease of installation. Rio Flush Fit is a genuinely high-quality product, achieving excellent weather performance credentials along with PAS24 security accreditation.