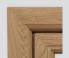

The Rio Flush Fit system allows manufacturers and installers to replicate the details of a traditional timber flush fit window in the most authentic way possible.

This is achieved through the three jointing solutions which provide different aesthetics to suit any style of property:

#### **Full Weld Joint**

The same as a standard casement window offering the most cost effective option

#### **Full Mechanical Joint**

The most realistic timber flush fit window appearance for ultimate authenticity

3

# Mechanical/Weld Joint (MechWeld)

Offering the appearance of mechanical-style timber joints on the outside with a fully welded detail inside