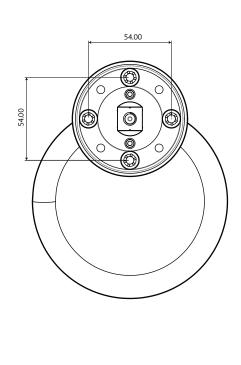

# **Bull Ring Knocker**

### **Packaging**

**Bull Ring Knocker** 

Individually boxed with fixing bracket and care instructions. 20 knockers in an outer box.

All dimensions are in mm and are nominal.  $\label{prop:prop:control} \mbox{Fab}\&\mbox{Fix reserves the right to change specification without notice}$ It is the responsibility of the door manufacturer to ensure that the finished product meets any required safety and performance specification.