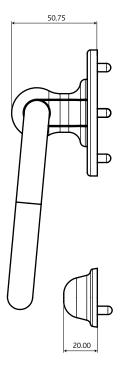

# **Bull Ring Knocker**

### **Packaging**

**Bull Ring Knocker** 

Individually boxed with fixing bracket and care instructions. 20 knockers in an outer box.

All dimensions are in mm and are nominal.  $\label{prop:prop:control} \mbox{Fab}\&\mbox{Fix reserves the right to change specification without notice}$ It is the responsibility of the door manufacturer to ensure that the finished product meets any required safety and performance specification.