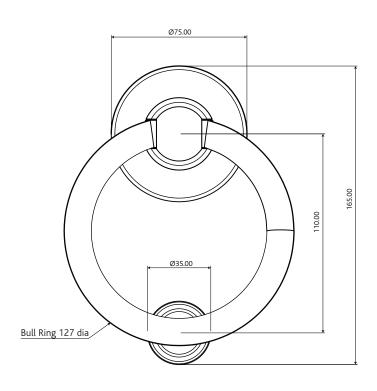

# **Bull Ring Knocker**

#### **Technical Information**

Corrosion resistance

Meets the requirements of BS EN 1670:2007 Grade 5 (480 hours)

| <b>Material Specification</b> |                                                                                                                            |
|-------------------------------|----------------------------------------------------------------------------------------------------------------------------|
| Knocker:                      | High quality Zinc                                                                                                          |
| Coatings:                     | Hardex Chrome, Hardex Gold, Hardex<br>Bronze, Hardex Graphite, Hardex<br>Pewter, Antique Black, Black and<br>Forged Black. |