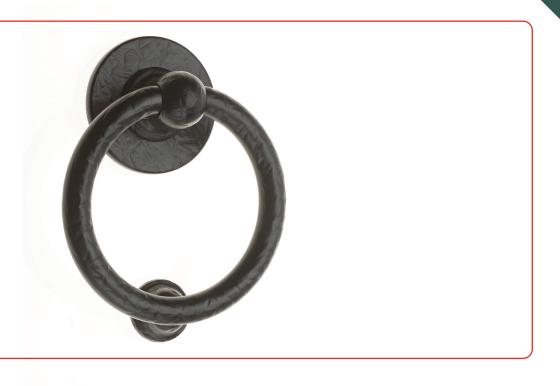

# **Bull Ring Knocker**

## **Features**

- Patented face fixing plate works with all major door materials Easy installation; no need to use fixing bolts or to drill through the door
- Heritage design Create an elegant finish to a heritage style door

# **Bull Ring Knocker**

| Ordering Details  |          |
|-------------------|----------|
| Product           |          |
| Bull Ring Knocker |          |
| Finish            | Part No. |
| Hardex Chrome     | 4A600    |
| Hardex Gold       | 4A602    |
| Hardex Bronze     | 4A601    |
| Hardex Graphite   | 4A604    |
| Hardex Pewter     | 4A606    |
| Antique Black     | 4A603    |
| Black             | 4A605    |
| Forged Black      | 4A607    |