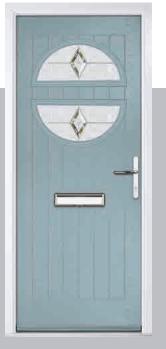

#### Carnoustie

including Birkdale and Penina options

Our most popular composite door option which is now available in a choice of three glazing styles.

Birkdale

Penina

Door Colour: Stormy Seas

Door Colour: Chartwell Green

Door Glass: Milan

Door Colour: Twilight

Door Glass: Lanesborough Blue

Door Glass: Cubic

Door Colour: Cotswold

Door Glass: Astoria

Door Colour: Black

Door Glass: Luxor

Door Colour: California

Door Colour: Sage

Door Glass: Artisan

Penina Option

Door Colour: Cream White
Door Glass: Bloomsbury

Birkdale Option