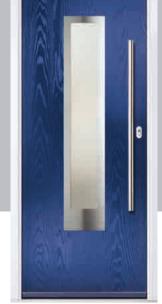

## Augusta

With its simple, slim glazed panel and parallel pull handle, the Augusta has a clean modern style.

Door Colour: **Bolero**Door Glass: **Luxor** 

Door Colour: Sage
Door Glass: Impression

Door Colour: Victory Blue
Door Glass: Lotus