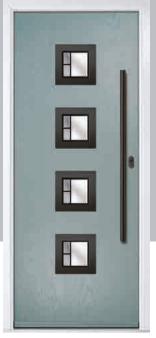

## Merion

including 4Grid option

The Merion is available with a complementary glass range designed specifically for this door style.

GRAINED

CONTEMPORARY

DOORS

Door Colour: **Agate Grey**Door Glass: **Prestige** 