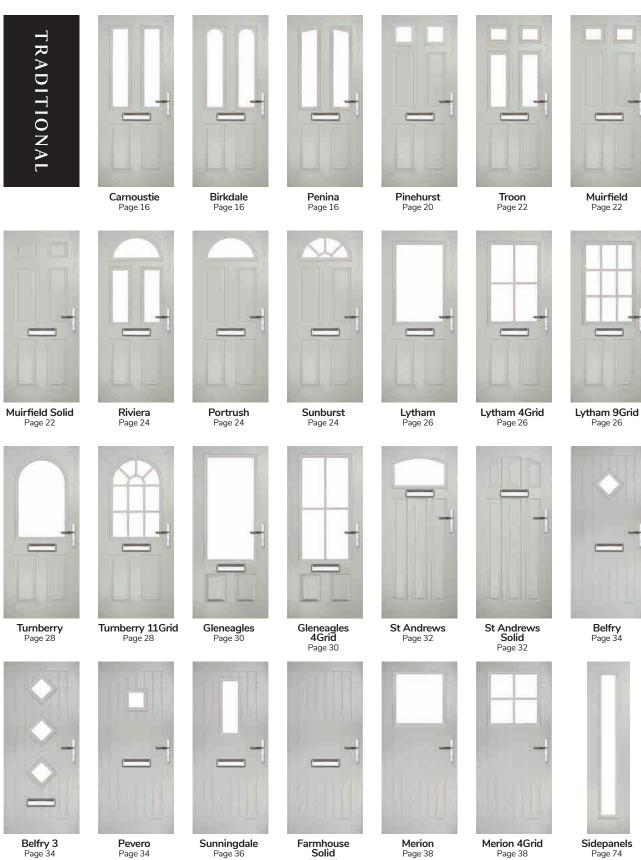

#### **Door Styles**

A range of traditional doors designed to replicate the most popular timber doors and come with highly defined mouldings and realistic woodgrain embossing on the surface. Whether for a Victorian home, a modern townhouse or a farmhouse cottage, these doors always enhance to the appearance of the entrance.

#### Carnoustie

including Birkdale and Penina options

Our most popular composite door option which is now available in a choice of three glazing styles.

Birkdale

Penina

Door Colour: Stormy Seas

Door Colour: Chartwell Green

#### An evolution of a traditional style with its square top lites.

#### **Pinehurst**

Door Colour: Dusky Pink

Door Glass: Trinity

FLiP® Standard Cassette Option

#### **Troon**

including Muirfield option

The traditional six-panel door can be enhanced with either two or four small glazing details.

Doorstyle Options

Solid

Door Glass: Milan

Door Colour: **Stormy Seas**Door Glass: **Louisiana** 

#### Riviera

including Portrush and Sunburst options

A traditional favourite with just a hint of modern, the Riviera is also available in Portrush and Sunburst options shown below.

Doorstyle Options

Sunburst

# **Lytham** including 4Grid and 9Grid options

With its large glazed area, the Lytham lets light flood through. Also available with GridLite and our unique integral blind option.

Doorstyle Options

Door Colour: **Shadow**Door Glass: **Bloomsbury** 

# Turnberry including 11Grid option

The large arched glazed area of the Turnberry can also be enhanced with the GridLite option.

Doorstyle Options

Turnberry

11Grid

Door Colour: Chartwell Green Door Glass: Onyx

# Gleneagles including 4Grid option

With its eloquent design the Gleneagles is proving to be a very popular design enhanced even further with the grid option.

4Grid

Door Colour: Moonshine

Door Colour: Twilight

#### St Andrews

Reminiscent of the door styles of the 1930's, the St Andrews door is available as a solid door option as well as a glazed.

St Andrews Solid

Door Glass: Impression

Door Colour: Wedgewood

\_\_\_\_

# **Belfry** including Pevero option

The Belfry has a unique 'offset etched' detailing and comes in multiple glazing styles.

Pevero

# Sunningdale

The Sunningdale is available with a wide range of glass designs.

Doorstyle Options

Sunningdale

Farmhouse Solid

Door Colour: Florida

Door Colour: Moonshine

Door Colour: Clotted Cream Door Glass: Milan

## Merion

including 4Grid option

The Merion is available with a complementary glass range designed specifically for this door style.

GRAINED

CONTEMPORARY

DOORS

Door Colour: **Agate Grey**Door Glass: **Prestige** 