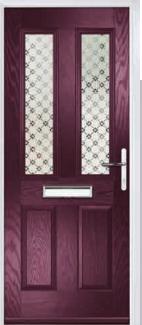

#### Carnoustie

including Birkdale and Penina options

Our most popular composite door option which is now available in a choice of three glazing styles.

Birkdale

Penina

Door Colour: Stormy Seas

Door Colour: Chartwell Green

Door Glass: Milan

Door Colour: Twilight

Door Glass: Lanesborough Blue

Door Glass: Cubic

Door Colour: Cotswold

Door Glass: Astoria

Door Colour: Black

Door Glass: Luxor

Door Colour: California

Door Colour: Sage

Door Glass: Artisan

Penina Option

Door Colour: Cream White
Door Glass: Bloomsbury

Birkdale Option