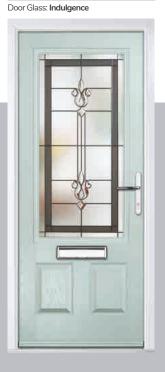

#### Indulgence Grey

The delicately shaped clear glass bevels glisten against the etched glass and create a look of understated and tasteful elegance.

Genuine coloured Spectrum Glass with blackened cames combine to create this stunning