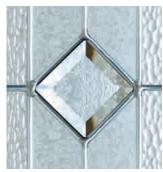

#### Diamonte

Offset diamond clear bevels of the Diamonte design provide a particularly modern finish. This contemporary design is finished to the highest standard with zinc and soldered joints.

#### Trio Diamonds

The finest quality of hand crafted decorative triple-glazing with a contemporary zinc finish. Luxury crystal cut bevels are sealed securely between 2 panes of safety glass to ensure good looks for many years to come.