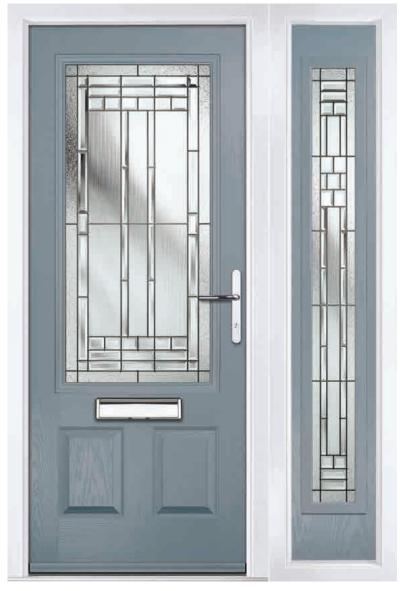

onshine

Door Glass: Victorian Border



Door Colour: Florida

Door Glass: Tectronic

Copenhagen Option Door Colour: Mulberry
Door Glass: Quantum

Door Colour: Wedgewood

Door Glass: Deco

Door Colour: **Shadow**Door Glass: **Graphite** 

Black Option

Door Colour: Blue
Door Glass: Luxor

Silver Option









I LINKS DESIGNER DOORS

# Links Augusta

Door Colour. Bahia Blue I Door Glass: Lotus







# Links Augusta Long

A full length decorative glass alternative to the standard Links Augusta.













Right



# Composite Sidepanel Options

For homes with larger openings, we offer a range of sidelight options to complement your door. This option is available with full, matching decorative glass. Size restrictions apply which are shown on page 84.





74

Door Colour: Mulberry











Door Colour: Wedgewood
Door Glass: Hathaway

Door Colour: Shadow

Door Glass: Louisiana

# **GLAZING**

## **Decorative Glass Options**

Decorative Glass transforms doors and makes a personal statement. We offer a range of styles to suit all budgets and tastes from contemporary styling to traditional choices. All our decorative glass is manufactured to the highest possible standards.





4 Bevel

A simple glass design combining 4 clear bevelled glass squares and blackened caming that allows the light to flood.



#### Artisan

Striking and flowing elliptical shapes join an array of crystal clear diamond bevels to create a dazzling effect. Glue chip surrounding textures provide a perfect contrasting finish.



#### Birchwood

The purity of this linear range draws its inspiration from