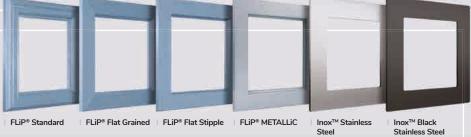

#### **Exclusive Glazing Cassettes**

The ORiGINAL® Composite door range uses FLiP®, DoorCo's® exclusive glazing cassette system with revolutionary Foam in Place technology. DoorCo® also offers the unique  $Inox^{TM}$  cassette system finished in stainless steel or black matt finish.

#### **Glazing Service**

Our in-house specialist team offers a bespoke service to pre-glaze doors using the  $\mathsf{FLiP}^{\otimes}$  or  $\mathsf{Inox}^{\mathsf{TM}}$  cassette.

#### Endless possibilities.

FLiP® is the new door glazing cassette system developed by DoorCo® with a revolutionary Foam in Place technology that delivers a superior seal and aesthetic never seen before.

#### FiP® Technology

The pre-applied foam in place technology creates a superior seal that prevents any water ingress. FLiP® achieved over 1000pa through the glazing aperture during weather testing.

Be eclectic by combining a woodgrain finish with a modern a squared-off flat profile that compliments a contemporary Flush or designer Monza II door.

#### **Standard**

The traditional choice with a moulded design and a woodgrain finish to suit a more conventional door design.

#### Flat Stipple

The modern one, with a squared-off flat profile and smooth stippled finish that perfectly matches Links, our aluminium-effect composite door.