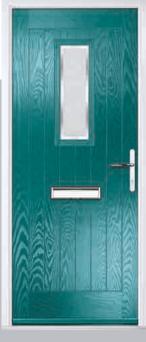

#### Carnoustie

including Birkdale and Penina options

Our most popular composite door option which is now available in a choice of three glazing styles.

Birkdale

Penina

Door Colour: Stormy Seas

Door Colour: Chartwell Green