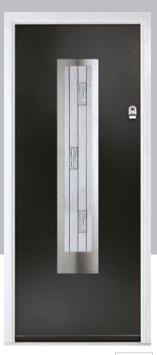

## Augusta

With its simple, slim glazed panel and parallel pull handle, the Augusta has a clean modern style.

Door Colour: **Bolero**Door Glass: **Luxor** 

Door Colour: Sage
Door Glass: Impression

Door Colour: Victory Blue
Door Glass: Lotus

## **Augusta Long**

A full length decorative glass alternative to the standard

Augusta.