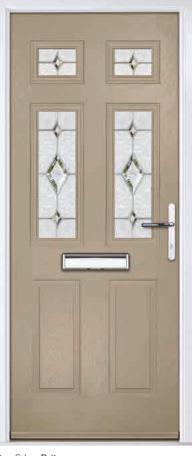

#### Carnoustie

including Birkdale and Penina options

Our most popular composite door option which is now available in a choice of three glazing styles.

Birkdale

Penina

Door Colour: Stormy Seas

Door Colour: Chartwell Green

Door Glass: Milan

Door Colour: Twilight

Door Glass: Lanesborough Blue

Door Glass: Cubic

Door Colour: Cotswold

Door Glass: Astoria

Door Colour: Black

Door Glass: Luxor

Door Colour: California

Door Colour: Sage

Door Glass: Artisan

Penina Option

Door Colour: Cream White
Door Glass: Bloomsbury

Birkdale Option