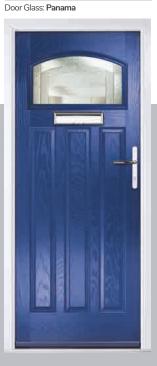

#### Panama

A sophisticated, contemporary design incorporating various glass textures with clear 'came' lines. Panama is a twist on lineal Art Deco period style.