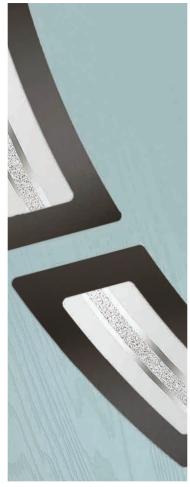

#### **Inox Barcelona**

The sweeping Barcelona design 'oozes' sophistication and is a popular option. Available with or without curve panel.

Door Colour: Stormy Seas Door Glass: Tokyo

Left Option

Door Colour: Very Berry Door Glass: Halo