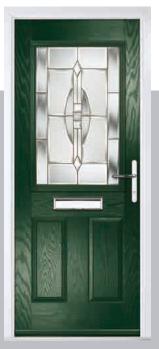

#### Carnoustie

including Birkdale and Penina options

Our most popular composite door option which is now available in a choice of three glazing styles.

Birkdale

Penina

Door Colour: Stormy Seas

Door Colour: Chartwell Green

Door Glass: Milan

Door Colour: Twilight

Door Glass: Lanesborough Blue

Door Glass: Cubic

Door Colour: Cotswold

Door Glass: Astoria

Door Colour: Black

Door Glass: Luxor

Door Colour: California

Door Colour: Sage

Door Glass: Artisan

Penina Option

Door Colour: Cream White
Door Glass: Bloomsbury

Birkdale Option