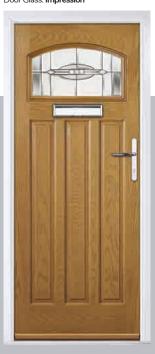

Door Colour: Nimbus

Door Glass: Prestige

Door Colour: Clotted Cream

Door Glass: Stardrop

Door Colour: French Blue

Door Glass: Bloomsbury

Door Glass: Impression

Door Colour: Chartwell Green
Door Glass: Trio Diamond