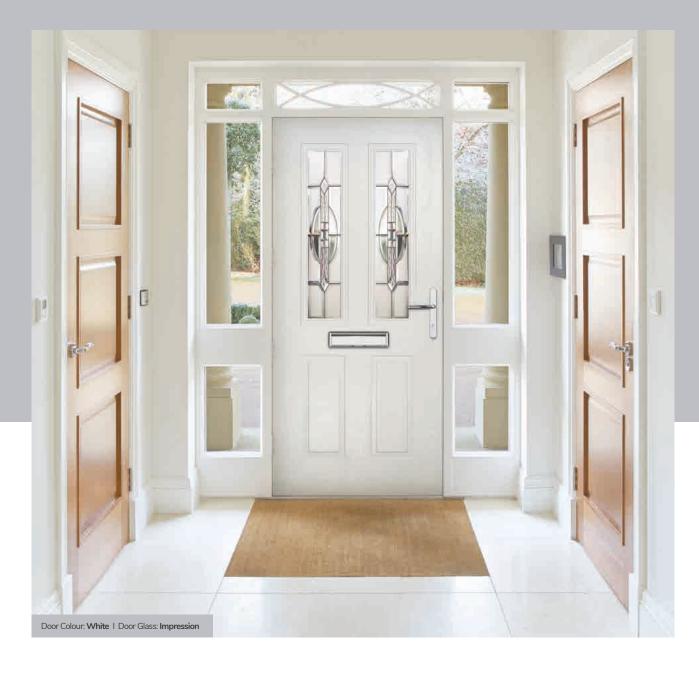

Door Colour: Nimbus

Door Glass: Prestige

Door Colour: Clotted Cream

Door Glass: Stardrop

Door Colour: French Blue

Door Glass: Bloomsbury

Door Glass: Impression

Door Colour: Chartwell Green
Door Glass: Trio Diamond