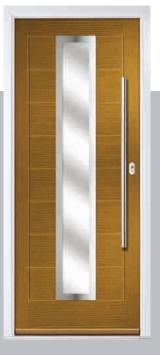

#### **Door Styles**

A range of traditional doors designed to replicate the most popular timber doors and come with highly defined mouldings and realistic woodgrain embossing on the surface. Whether for a Victorian home, a modern townhouse or a farmhouse cottage, these doors always enhance to the appearance of the entrance.