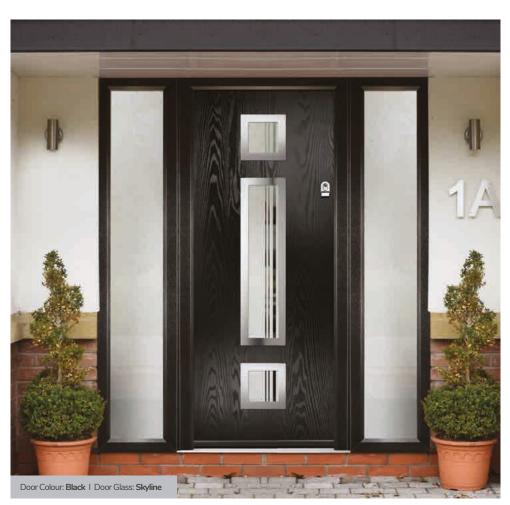

# Composite Sidepanel Options

For homes with larger openings, we offer a range of sidelight options to complement your door. This option is available with full, matching decorative glass. Size restrictions apply which are shown on page 84.