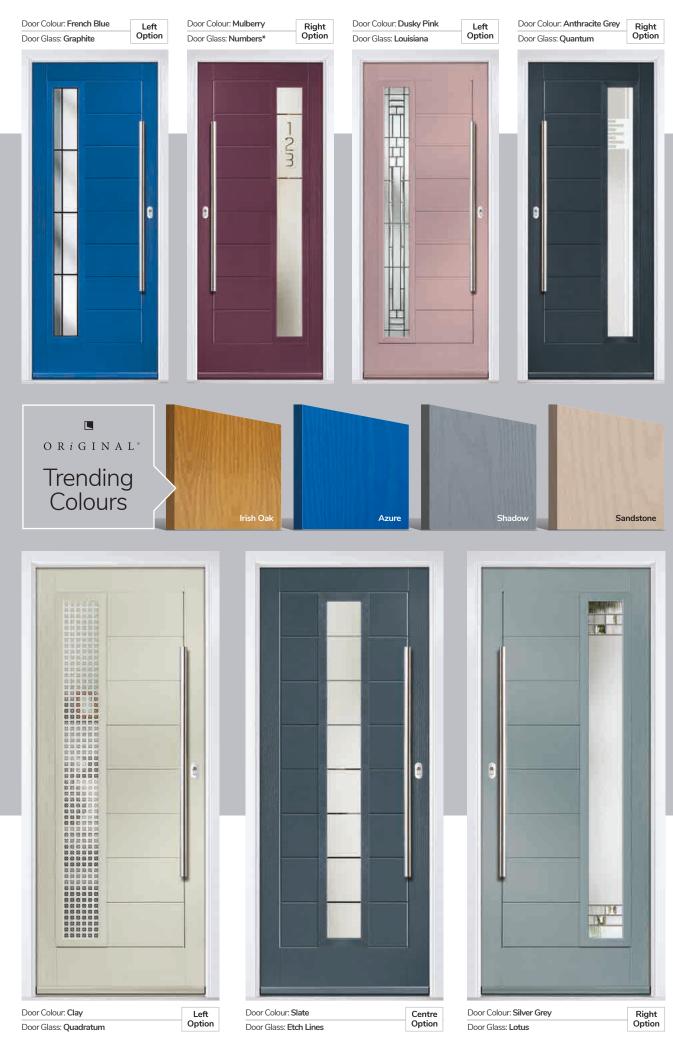

#### Carnoustie

including Birkdale and Penina options

Our most popular composite door option which is now available in a choice of three glazing styles.

Birkdale

Penina

Door Colour: Stormy Seas

Door Colour: Chartwell Green

Door Glass: Milan

Door Colour: Twilight

Door Glass: Lanesborough Blue

Door Glass: Cubic

Door Colour: Cotswold

Door Glass: Astoria

Door Colour: Black

Door Glass: Luxor

Door Colour: California

Door Colour: Sage

Door Glass: Artisan

Penina Option

Door Colour: Cream White
Door Glass: Bloomsbury

Birkdale Option

#### **Pinehurst**

Door Colour: Dusky Pink

Door Glass: Trinity

FLiP® Standard Cassette Option

#### **Troon**

including Muirfield option

The traditional six-panel door can be enhanced with either two or four small glazing details.

Doorstyle Options

Solid

Door Glass: Milan

Door Colour: **Stormy Seas**Door Glass: **Louisiana** 

Door Colour: Putty
Door Glass: Trio Diamond

Door Colour: **Chartwell Green**Door Glass: **Belgravia** 

Muirfield Option