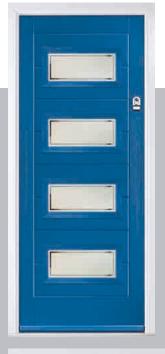

#### **Exclusive Glazing Cassettes**

The ORiGINAL® Composite door range uses FLiP®, DoorCo's® exclusive glazing cassette system with revolutionary Foam in Place technology. DoorCo® also offers the unique  $Inox^{TM}$  cassette system finished in stainless steel or black matt finish.

#### **Performance**

The ORiGINAL® composite door offers a truly appealing entrance for any home, with a high-definition smooth or grained GRP outer skin that will look stunning for years to come. The door offers stability from the elements with its inner core of LVL encased with composite stiles and rails for protection against any water ingress. Our doors usually have a grained PVC edge to the hinge and lock side in either White, Chartwell Green, Anthracite Grey, stain or painted finish.