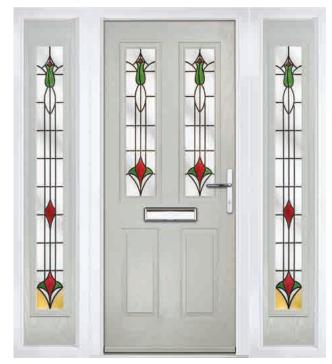

#### **Glass Colour Options**

The Lanesborough glass designs lend themselves to colour co-ordination of the glass to complement or contrast your choice of door colour. Choose from either Amber, Blue or Green borders.

expect in your door. Available in 3 border colours: Amber, Blue or Green.

leadlight design, reminiscent of the Victorian era. With Lanesborough, you can now have all

the benefits of traditional leadlights, with the performance and thermal properties you would