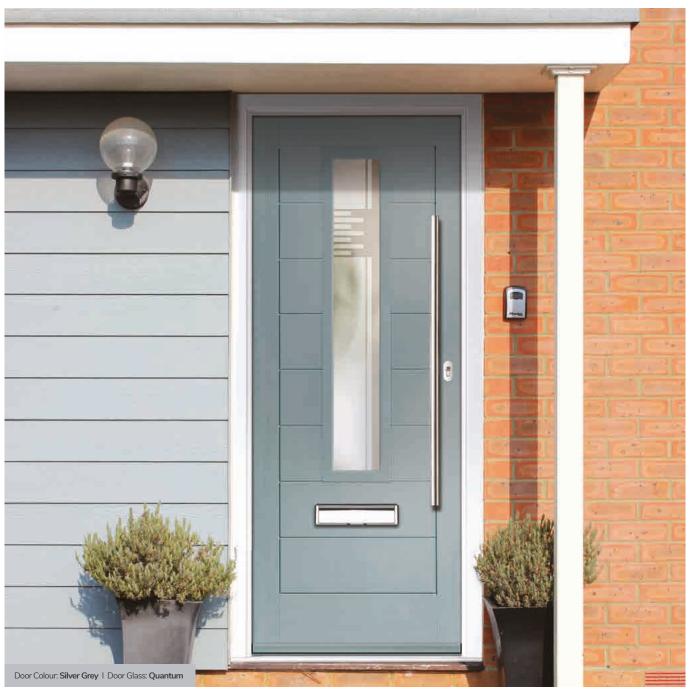

#### **Performance**

The ORiGINAL® composite door offers a truly appealing entrance for any home, with a high-definition smooth or grained GRP outer skin that will look stunning for years to come. The door offers stability from the elements with its inner core of LVL encased with composite stiles and rails for protection against any water ingress. Our doors usually have a grained PVC edge to the hinge and lock side in either White, Chartwell Green, Anthracite Grey, stain or painted finish.

With our high-performance paint technology and three

state-of-the-art, in-house paint lines, we can offer any colour door which can even complement the colour options on frames. This provides a fantastic choice for the home. In most cases the doors come in white as standard on the internal side, however, for your own individual requirements we may be able to offer different or bespoke options, see our colour ranges on page 14 for more information.