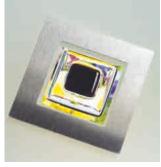

#### **Exclusive Glazing Cassettes**

The ORiGINAL® Composite door range uses FLiP®, DoorCo's® exclusive glazing cassette system with revolutionary Foam in Place technology. DoorCo® also offers the unique  $Inox^{TM}$  cassette system finished in stainless steel or black matt finish.

#### Endless possibilities.

FLiP® is the new door glazing cassette system developed by DoorCo® with a revolutionary Foam in Place technology that delivers a superior seal and aesthetic never seen before.

#### FiP® Technology

The pre-applied foam in place technology creates a superior seal that prevents any water ingress. FLiP® achieved over 1000pa through the glazing aperture during weather testing.

Be eclectic by combining a woodgrain finish with a modern a squared-off flat profile that compliments a contemporary Flush or designer Monza II door.