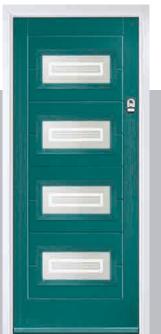

#### **Exclusive Glazing Cassettes**

The ORiGINAL® Composite door range uses FLiP®, DoorCo's® exclusive glazing cassette system with revolutionary Foam in Place technology. DoorCo® also offers the unique  $Inox^{TM}$  cassette system finished in stainless steel or black matt finish.

#### **Performance**

The ORiGINAL® composite door offers a truly appealing entrance for any home, with a high-definition smooth or grained GRP outer skin that will look stunning for years to come. The door offers stability from the elements with its inner core of LVL encased with composite stiles and rails for protection against any water ingress. Our doors usually have a grained PVC edge to the hinge and lock side in either White, Chartwell Green, Anthracite Grey, stain or painted finish.