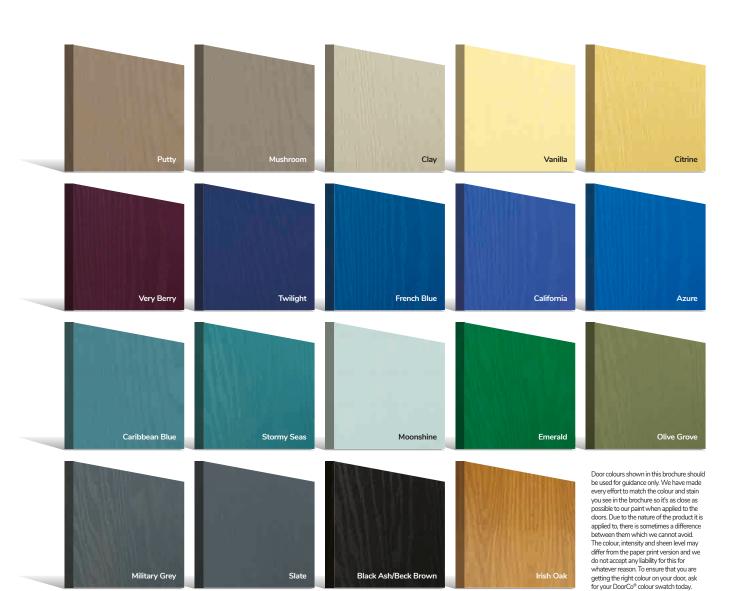

With our high-performance paint technology and three

state-of-the-art, in-house paint lines, we can offer any colour door which can even complement the colour options on frames. This provides a fantastic choice for the home. In most cases the doors come in white as standard on the internal side, however, for your own individual requirements we may be able to offer different or bespoke options, see our colour ranges on page 14 for more information.

Door colours shown in this brochure should be used for guidance only. We have made every effort to match the colour and stain you see in the brochure so it's as close as possible to our paint when applied to the doors. Due to the nature of the product it is applied to, there is sometimes a difference between them which we cannot avoid. The colour, intensity and sheen level may differ from the paper print version and we do not accept any liability for this for whatever reason. To ensure that you are getting the right colour on your door, ask for your DoorCo® colour swatch today.