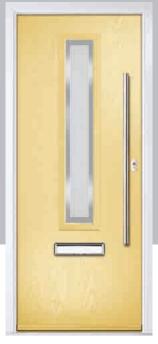

#### Carnoustie

including Birkdale and Penina options

Our most popular composite door option which is now available in a choice of three glazing styles.

Birkdale

Penina

Door Colour: Stormy Seas

Door Colour: Chartwell Green

Door Glass: Milan

Door Colour: Twilight

Door Glass: Lanesborough Blue

Door Glass: Cubic

Door Colour: Cotswold

Door Glass: Astoria

Door Colour: Black

Door Glass: Luxor

Door Colour: California

Door Colour: Sage

Door Glass: Artisan

Penina Option

Door Colour: Cream White
Door Glass: Bloomsbury

Birkdale Option