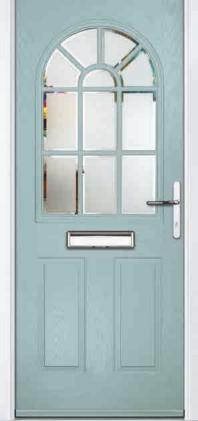

#### Carnoustie

including Birkdale and Penina options

Our most popular composite door option which is now available in a choice of three glazing styles.

Birkdale

Penina

Door Colour: Stormy Seas

Door Colour: Chartwell Green

Door Glass: Milan

Door Colour: Twilight

Door Glass: Lanesborough Blue

Door Glass: Cubic

Door Colour: Cotswold

Door Glass: Astoria

Door Colour: Black

Door Glass: Luxor