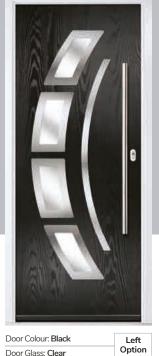

#### **Inox Barcelona**

The sweeping Barcelona design 'oozes' sophistication and is a popular option. Available with or without curve panel.

Door Colour: Stormy Seas Door Glass: Tokyo

Left Option

Door Colour: Very Berry Door Glass: Halo

Door Colour: Black Door Glass: Clear

Door Colour: Anthracite Grey Door Glass: Satin

Links Option

DESIGNER

Door Colour: Slate

Door Colour: Nimbus

I GRAINED CONTEMPORARY DOORS