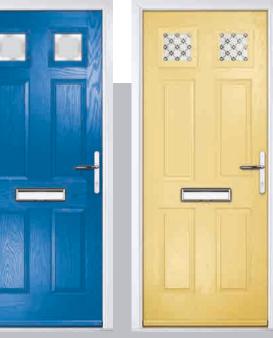

#### Carnoustie

including Birkdale and Penina options

Our most popular composite door option which is now available in a choice of three glazing styles.

Birkdale

Penina

Door Colour: Stormy Seas

Door Colour: Chartwell Green

Door Glass: Milan

Door Colour: Twilight

Door Glass: Lanesborough Blue

Door Glass: Cubic

Door Colour: Cotswold

Door Glass: Astoria

Door Colour: Black

Door Glass: Luxor

Door Colour: California

Door Colour: Sage

Door Glass: Artisan

Penina Option

Door Colour: Cream White
Door Glass: Bloomsbury

Birkdale Option