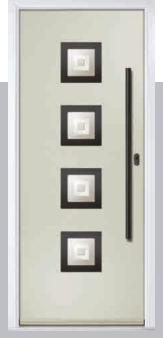

#### **Pinehurst**

Door Colour: Dusky Pink

Door Glass: Trinity

FLiP® Standard Cassette Option