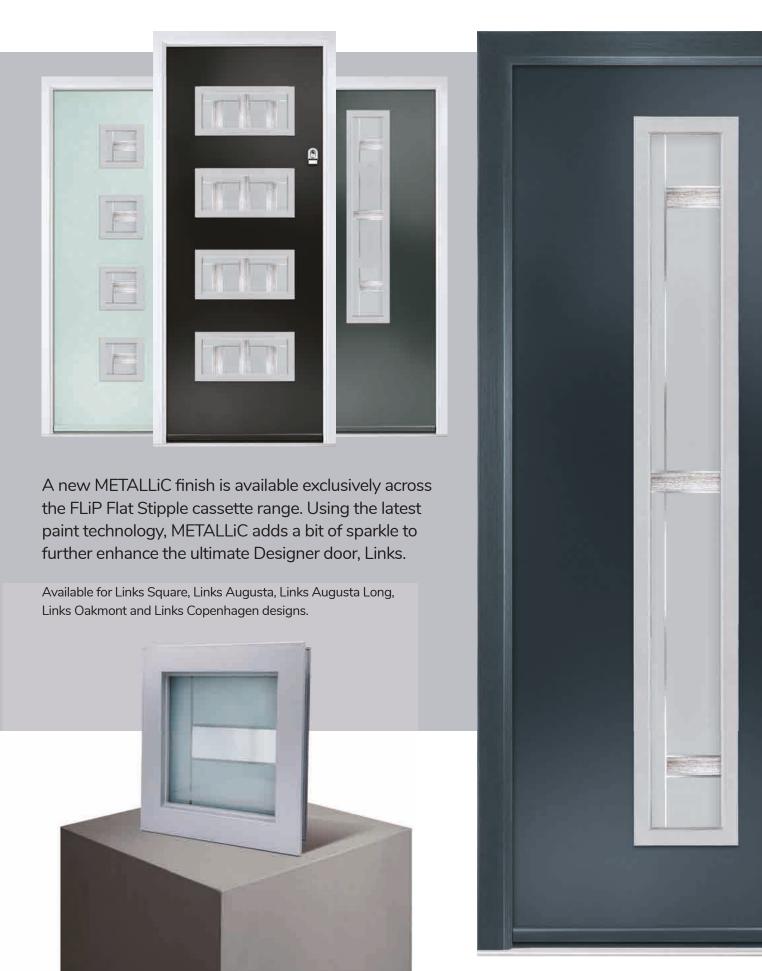

# - METALLIC

#### Metallic

Metallic is a brand-new innovation that combines a striking etched backing design with ultra-modern brushed stainless steel effect inserts. Perfect for those seeking the

From the unique Jeyda design collection, Peak is a fabulously unique design with an array of colours and textures combined with fine black lines.