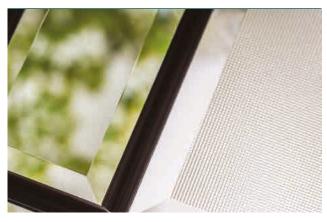

#### **Exclusive Glazing Cassettes**

The ORiGINAL® Composite door range uses FLiP®, DoorCo's® exclusive glazing cassette system with revolutionary Foam in Place technology. DoorCo® also offers the unique  $Inox^{TM}$  cassette system finished in stainless steel or black matt finish.

#### Endless possibilities.

FLiP® is the new door glazing cassette system developed by DoorCo® with a revolutionary Foam in Place technology that delivers a superior seal and aesthetic never seen before.

#### FiP® Technology

The pre-applied foam in place technology creates a superior seal that prevents any water ingress. FLiP® achieved over 1000pa through the glazing aperture during weather testing.

Be eclectic by combining a woodgrain finish with a modern a squared-off flat profile that compliments a contemporary Flush or designer Monza II door.