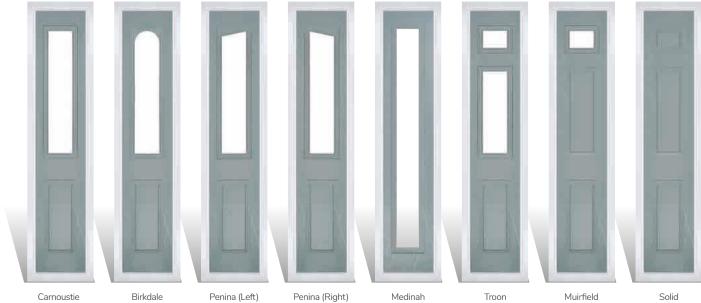

#### Carnoustie

including Birkdale and Penina options

Our most popular composite door option which is now available in a choice of three glazing styles.

Birkdale

Penina

Door Colour: Stormy Seas

Door Colour: Chartwell Green

#### An evolution of a traditional style with its square top lites.

#### **Troon**

including Muirfield option

The traditional six-panel door can be enhanced with either two or four small glazing details.

Doorstyle Options

Solid

Door Glass: Milan

Door Colour: **Stormy Seas**Door Glass: **Louisiana** 