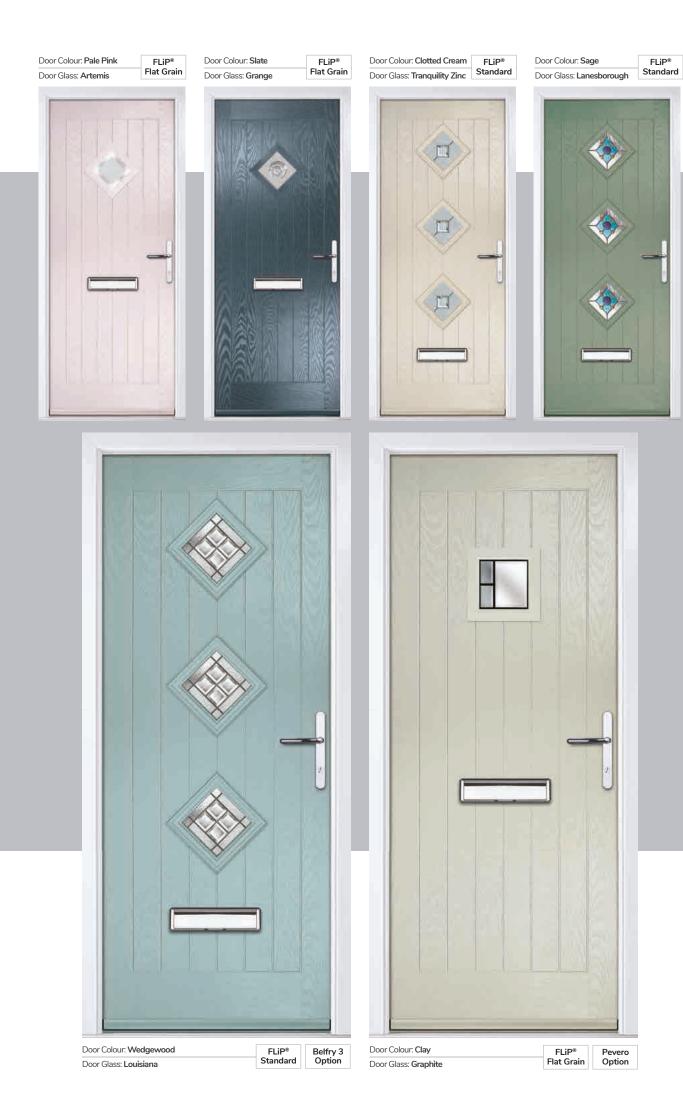

# **Belfry** including Pevero option

The Belfry has a unique 'offset etched' detailing and comes in multiple glazing styles.

Pevero