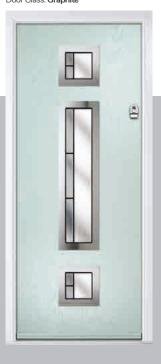

ena

Door Colour: Clay Door Glass: Impression Door Colour: Olive Grove Door Glass: Trio Diamond









I GRAINED CONTEMPORARY DOORS

## **Augusta Long**





A full length decorative glass alternative to the standard

Augusta.





#### **Inox Nice**

The Inox Nice door offers a Mediterranean style with four decorative lites that allow the light to stream in.







Door Colour: Clay Door Glass: Vector (Black Only)



Door Colour: Anthracite Grey Door Glass: Mercury



Door Colour: Silver Grey Door Glass: Graphite



Door Colour: Sage

Option

Links Option DESIGNER

Door Glass: Cubic

Door Colour: Very Berry

Door Glass: Cubic

Door Colour: Shadow
Door Glass: Trinity

Links Option

Door Colour: Nimbus

Door Glass: Mercury

Black Option Door Colour: Moonshine

Door Glass: Graphite









I GRAINED CONTEMPORARY DOORS

## **Inox Lyon**







#### **Inox Munich**

With its large single centre lite drawing the eye, the lnox Munich achieves a bold yet graceful design.







Door Colour: **Agate Grey**Door Glass: **Graphite** 



Door Colour: Anthracite Grey

Door Glass: Synergy



Door Colour: Black
Door Glass: Luxor



Door Colour: Twilight

Door Glass: Satin

Links Option Door Glass: Graphite

Door Colour: Victory Blue





Door Colour: Military Grey

DESIGNER



With its large single centre lite drawing the eye, the lnox

Monaco achieves a bold yet

graceful design.

Door Colour: Irish Oak

Door Glass: Cubic

Black Option

I GRAINED CONTEMPORARY DOORS

#### **Inox Monaco**





#### **Inox Barcelona**

The sweeping Barcelona design 'oozes' sophistication and is a popular