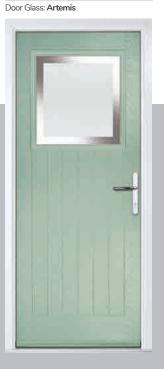

# **Lytham** including 4Grid and 9Grid options

With its large glazed area, the Lytham lets light flood through. Also available with GridLite and our unique integral blind option.

Doorstyle Options

Door Colour: **Shadow**Door Glass: **Bloomsbury** 

Door Colour: **Green**Door Glass: **Impression** 

Door Colour: Citrine

Door Glass: Artemis

Door Colour: Clay

Door Glass: Optimal

9Grid Option

Door Colour: Mulberry

Door Glass: Trio Diamond