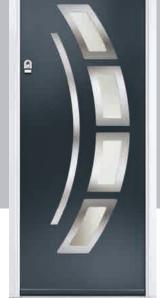

#### **Inox Barcelona**

The sweeping Barcelona design 'oozes' sophistication and is a popular option. Available with or without curve panel.

Door Colour: Stormy Seas Door Glass: Tokyo

Left Option

Door Colour: Very Berry Door Glass: Halo

Door Colour: Black Door Glass: Clear

Door Colour: Anthracite Grey Door Glass: Satin

Links Option

DESIGNER

Door Colour: Slate

Door Colour: Nimbus

I GRAINED CONTEMPORARY DOORS