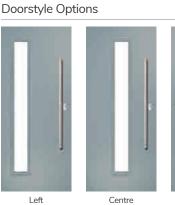

## Seminole

The Seminole is a very popular contemporary door design with an abundance of glazing options and positions.

Doorstyle Options

Seminole 4

Seminole 3

Left Option

Door Colour: Clay

Door Glass: Cubic