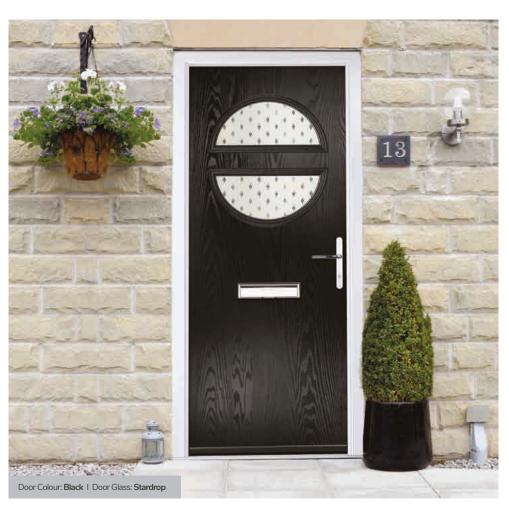

## Chantilly

#### Stardrop

Stardrop features delicate star drops in a sparse pattern giving a high level of obscurity through the etched texture of the glass.