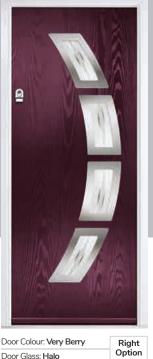

#### **Inox Barcelona**

The sweeping Barcelona design 'oozes' sophistication and is a popular option. Available with or without curve panel.

Door Colour: Stormy Seas Door Glass: Tokyo

Left Option

Door Colour: Very Berry Door Glass: Halo