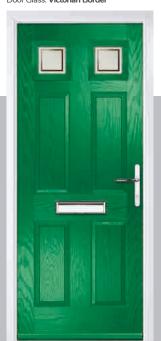

#### Monza II Oakmont

With its contemporary linear etched detailing, the Monza II is a stunning door available glazed or as a solid door option.

Door Glass: Victorian Border

Door Glass: Belgravia

Door Colour: Citrine