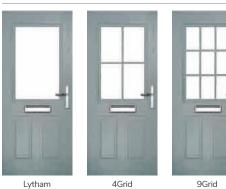

# **Lytham** including 4Grid and 9Grid options

With its large glazed area, the Lytham lets light flood through. Also available with GridLite and our unique integral blind option.

Doorstyle Options

Door Colour: **Shadow**Door Glass: **Bloomsbury** 

Door Colour: **Green**Door Glass: **Impression** 

Door Colour: Citrine

Door Glass: Artemis

Door Colour: Clay

Door Glass: Optimal

9Grid Option

Door Colour: Mulberry

Door Glass: Trio Diamond

Door Colour: Moonshine

Door Glass: Optimal

4Grid Option