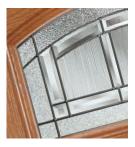

#### Carnoustie

including Birkdale and Penina options

Our most popular composite door option which is now available in a choice of three glazing styles.

Birkdale

Penina

Door Colour: Stormy Seas

Door Colour: Chartwell Green

Door Glass: Milan

Door Colour: Twilight

Door Glass: Lanesborough Blue

Door Glass: Cubic

Door Colour: Cotswold

Door Glass: Astoria

Door Colour: Black

Door Glass: Luxor

Door Colour: California

Door Colour: Sage

Door Glass: Artisan

Penina Option

Door Colour: Cream White
Door Glass: Bloomsbury

Birkdale Option