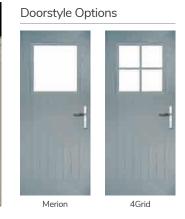

## Merion

including 4Grid option

The Merion is available with a complementary glass range designed specifically for this door style.

GRAINED

CONTEMPORARY

DOORS

Door Colour: **Agate Grey**Door Glass: **Prestige** 