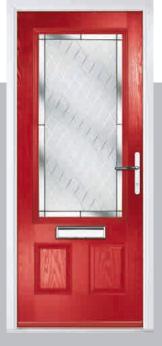

#### **Troon**

including Muirfield option

The traditional six-panel door can be enhanced with either two or four small glazing details.

Doorstyle Options

Solid

Door Glass: Milan

Door Colour: **Stormy Seas**Door Glass: **Louisiana** 

Door Colour: Putty
Door Glass: Trio Diamond

Door Colour: **Chartwell Green**Door Glass: **Belgravia** 

Muirfield Option