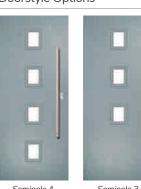

## Seminole

The Seminole is a very popular contemporary door design with an abundance of glazing options and positions.

Doorstyle Options

Seminole 4

Seminole 3

Left Option

Door Colour: Clay

Door Glass: Cubic