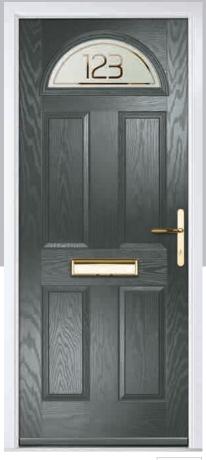

#### **Troon**

including Muirfield option

The traditional six-panel door can be enhanced with either two or four small glazing details.

Doorstyle Options

Solid

Door Glass: Milan

Door Colour: **Stormy Seas**Door Glass: **Louisiana** 

Door Colour: Putty
Door Glass: Trio Diamond

Door Colour: **Chartwell Green**Door Glass: **Belgravia** 

Muirfield Option