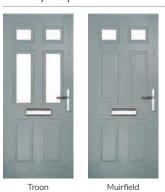

#### **Troon**

including Muirfield option

The traditional six-panel door can be enhanced with either two or four small glazing details.

Doorstyle Options

Solid

Door Glass: Milan

Door Colour: **Stormy Seas**Door Glass: **Louisiana** 

Door Colour: Putty
Door Glass: Trio Diamond

Door Colour: **Chartwell Green**Door Glass: **Belgravia** 

Muirfield Option