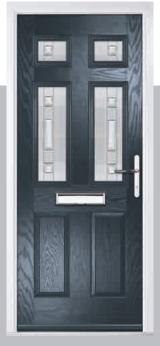

#### Carnoustie

including Birkdale and Penina options

Our most popular composite door option which is now available in a choice of three glazing styles.

Birkdale

Penina

Door Colour: Stormy Seas

Door Colour: Chartwell Green

Door Glass: Milan

Door Colour: Twilight

Door Glass: Lanesborough Blue

Door Glass: Cubic

Door Colour: Cotswold

Door Glass: Astoria

Door Colour: Black

Door Glass: Luxor

Door Colour: California

Door Colour: Sage

Door Glass: Artisan

Penina Option

Door Colour: Cream White
Door Glass: Bloomsbury

Birkdale Option