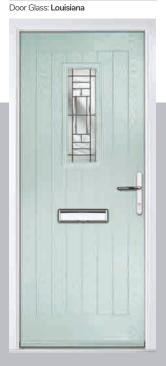

#### **Troon**

including Muirfield option

The traditional six-panel door can be enhanced with either two or four small glazing details.

Doorstyle Options

Solid

Door Glass: Milan

Door Colour: **Stormy Seas**Door Glass: **Louisiana** 