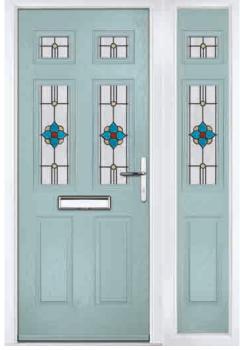

# Composite Sidepanel Options

For homes with larger openings, we offer a range of sidelight options to complement your door. This option is available with full, matching decorative glass. Size restrictions apply which are shown on page 84.