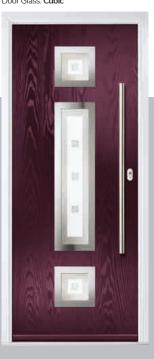

#### Carnoustie

including Birkdale and Penina options

Our most popular composite door option which is now available in a choice of three glazing styles.

Birkdale

Penina

Door Colour: Stormy Seas

Door Colour: Chartwell Green

Door Glass: Milan

Door Colour: Twilight

Door Glass: Lanesborough Blue

Door Glass: Cubic

Door Colour: Cotswold

Door Glass: Astoria

Door Colour: Black

Door Glass: Luxor