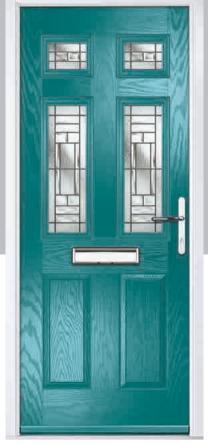

y Seas

Door Colour: Chartwell Green

Door Glass: Milan

Door Colour: Twilight

Door Glass: Lanesborough Blue













Door Glass: Cubic



Door Colour: Cotswold

Door Glass: Astoria

Door Colour: Black

Door Glass: Luxor

Door Colour: California

Door Colour: Sage

Door Glass: Artisan













Penina Option



Door Colour: Cream White
Door Glass: Bloomsbury

Birkdale Option











#### An evolution of a traditional style with its square top lites.

#### **Pinehurst**























Door Colour: Dusky Pink

Door Glass: Trinity

FLiP® Standard Cassette Option

#### **Troon**

including Muirfield option

The traditional six-panel door can be enhanced with either two or four small glazing details.







Doorstyle Options







Solid

Door Glass: Milan





















Door Colour: **Stormy Seas**Door Glass: **Louisiana** 



Door Colour: Putty
Door Glass: Trio Diamond



Door Colour: **Chartwell Green**Door Glass: **Belgravia** 

Muirfield Option

#### Riviera

including Portrush and Sunburst options

A traditional favourite with just a hint of modern, the Riviera is also available in Portrush and Sunburst options shown below.







Doorstyle Options







Sunburst

Door Colour: Nimbus

Door Glass: Prestige

Door Colour: Clotted Cream

Door Glass: Stardrop

Door Colour: French Blue

Door Glass: Bloomsbury



Door Glass: Impression

























Door Colour: Chartwell Green
Door Glass: Trio Diamond



Door Colour: Military Grey

Door Glass: Numbers\*

Portrush Option

# **Lytham** including 4Grid and 9Grid options

With its large glazed ar