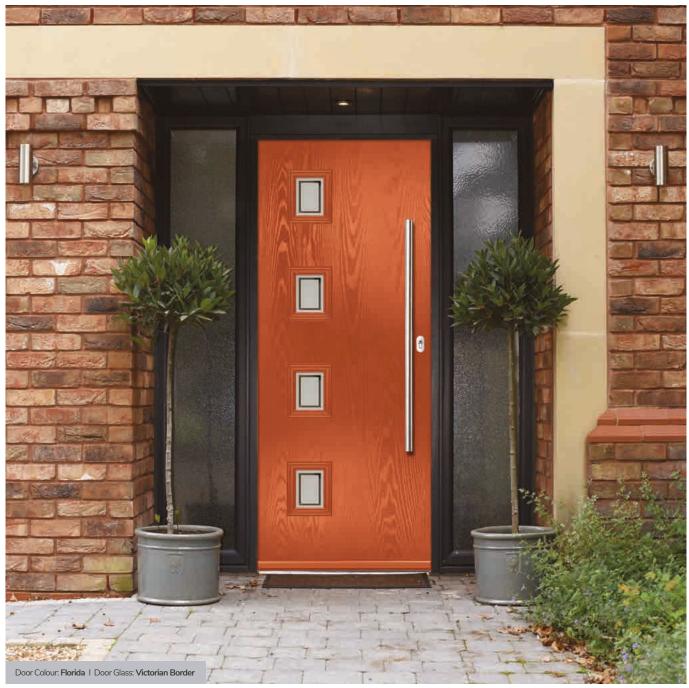

# Sunningdale

The Sunningdale is available with a wide range of glass designs.

Doorstyle Options

Sunningdale

Farmhouse Solid

Door Colour: Florida

Door Colour: Moonshine

Door Colour: Clotted Cream Door Glass: Milan

#### Monza II Oakmont

With its contemporary linear etched detailing, the Monza II is a stunning door available glazed or as a solid door option.

Door Glass: Victorian Border

Door Glass: Belgravia

Door Colour: Citrine