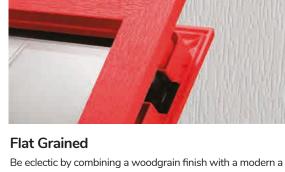

#### FiP® Technology

The pre-applied foam in place technology creates a superior seal that prevents any water ingress. FLiP® achieved over 1000pa through the glazing aperture during weather testing.

Be eclectic by combining a woodgrain finish with a modern a squared-off flat profile that compliments a contemporary Flush or designer Monza II door.

#### **Standard**

The traditional choice with a moulded design and a woodgrain finish to suit a more conventional door design.

#### Flat Stipple

The modern one, with a squared-off flat profile and smooth stippled finish that perfectly matches Links, our aluminium-effect composite door.