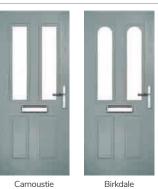

#### Carnoustie

including Birkdale and Penina options

Our most popular composite door option which is now available in a choice of three glazing styles.

Birkdale

Penina

Door Colour: Stormy Seas

Door Colour: Chartwell Green

Door Glass: Milan

Door Colour: Twilight

Door Glass: Lanesborough Blue

Door Glass: Cubic

Door Colour: Cotswold

Door Glass: Astoria

Door Colour: Black

Door Glass: Luxor

Door Colour: California

Door Colour: Sage

Door Glass: Artisan

Penina Option

Door Colour: Cream White
Door Glass: Bloomsbury

Birkdale Option