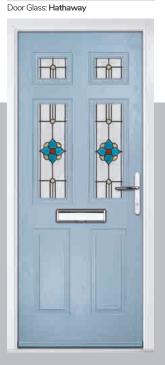

Door Colour: Twilight

Door Colour: Victory Blue

Door Glass: Tranquility Zinc

TRADITIONAL

O R i G I N A L°

Trending Colours

Door Glass: Tiffany

Door Colour: Clay

Door Glass: Hathaway

Door Colour: Golden Oak

Door Glass: Louisiana