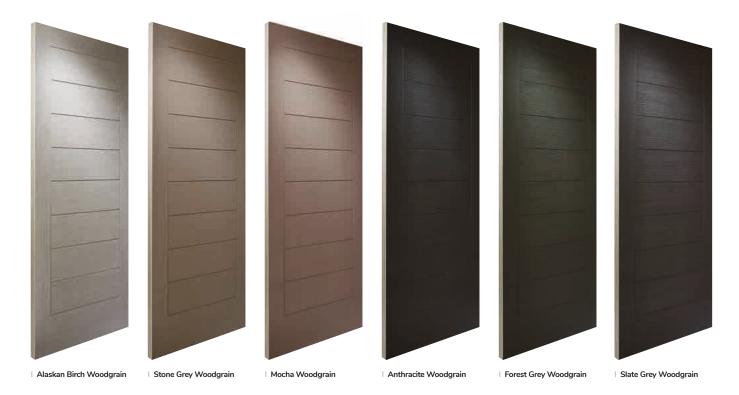

# New Range of PATiNA Colours

The Monza II door range is available in 6 unique patina stained handcrafted finishes, each base colour has a carefully selected complementary patina stain designed specifically to enhance the Monza's contemporary slab detailing.

Door colours shown in this brochure should be used for guidance only. We have made every effort to match the colour and stain you see in the brochure so it's as close as possible to our paint when applied to the doors. Due to the nature of the product it is applied to, there is sometimes a difference between them which we cannot avoid. The colour, intensity and sheen level may differ from the paper print version and we do not accept any liability for this for whatever reason. To ensure that you are getting the right colour on your door, ask for your DoorCo® colour swatch today.