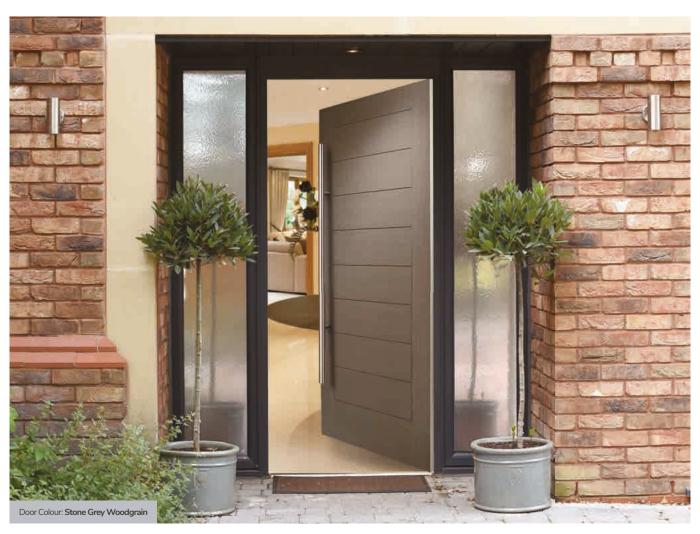

#### **Composite Construction and GRP Skins**

The ORiGINAL® composite door is the minimal-maintenance alternative to traditional door materials. It has 44mm reinforced GRP skins, finished in either woodgrain or DoorCo's® exclusive smooth/etched finish that perfectly matches aluminium, delivers kerb appeal for any property. The ORiGINAL® door outperforms other market alternatives with outstanding thermal performance. Inside, the PU foam core reduces heat loss and is encompassed by an LVL (Laminated Veneer Lumber) subframe to provide strength and rigidity. The door protects the home from the elements and will have minimal thermal expansion and contraction rates under extreme temperature variations which is perfectly normal.

#### **Exclusive Glazing Cassettes**

The ORiGINAL® Composite door range uses FLiP®, DoorCo's® exclusive glazing cassette system with revolutionary Foam in Place technology. DoorCo® also offers the unique  $Inox^{TM}$  cassette system finished in stainless steel or black matt finish.

#### **Performance**

The ORiGINAL® composite door offers a truly appealing entrance for any home, with a high-definition smooth or grained GRP outer skin that will look stunning for years to come. The door offers stability from the elements with its inner core of LVL encased with composite stiles and rails for protection against any water ingress. Our doors usually have a grained PVC edge to the hinge and lock side in either White, Chartwell Green, Anthracite Grey, stain or painted finish.