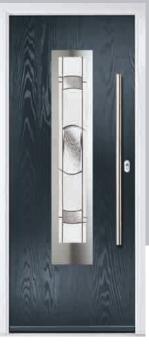

## Merion

including 4Grid option

The Merion is available with a complementary glass range designed specifically for this door style.

GRAINED

CONTEMPORARY

DOORS

Door Colour: **Agate Grey**Door Glass: **Prestige** 