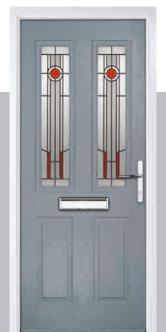

#### **Troon**

including Muirfield option

The traditional six-panel door can be enhanced with either two or four small glazing details.

Doorstyle Options

Solid

Door Glass: Milan

Door Colour: **Stormy Seas**Door Glass: **Louisiana** 

Door Colour: Putty
Door Glass: Trio Diamond

Door Colour: **Chartwell Green**Door Glass: **Belgravia** 

Muirfield Option