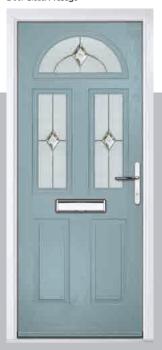

#### Carnoustie

including Birkdale and Penina options

Our most popular composite door option which is now available in a choice of three glazing styles.

Birkdale

Penina

Door Colour: Stormy Seas

Door Colour: Chartwell Green

Door Glass: Milan

Door Colour: Twilight

Door Glass: Lanesborough Blue

Door Glass: Cubic

Door Colour: Cotswold

Door Glass: Astoria

Door Colour: Black

Door Glass: Luxor

Door Colour: California

Door Colour: Sage

Door Glass: Artisan

Penina Option

Door Colour: Cream White
Door Glass: Bloomsbury

Birkdale Option