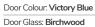

#### St Andrews

Reminiscent of the door styles of the 1930's, the St Andrews door is available as a solid door option as well as a glazed.

St Andrews Solid

Door Glass: Impression

Door Colour: Wedgewood

\_\_\_\_

Door Colour: Twilight

Door Colour: Victory Blue

Door Glass: Tranquility Zinc

TRADITIONAL

O R i G I N A L°

Trending Colours

Door Glass: Tiffany

Door Colour: Clay