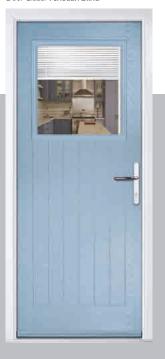

oor Colour: Golden Oak

Door Glass: Louisiana

# **Belfry** including Pevero option

The Belfry has a unique 'offset etched' detailing and comes in multiple glazing styles.















Pevero



# Sunningdale

The Sunningdale is available with a wide range of glass designs.







Doorstyle Options



Sunningdale

Farmhouse Solid

Door Colour: Florida

Door Colour: Moonshine

Door Colour: Clotted Cream Door Glass: Milan

Door Colour: Stormy Seas Door Glass: Artemis









ORiGINAL® Trending Colours















Door Colour: Dusky Pink Door Glass: Prestige



Door Colour: Citrine Door Glass: Hive

Chrome Bee Knocker available to order

## Merion

including 4Grid option

The Merion is available with a complementary glass range designed specifically for this door style.





















GRAINED

CONTEMPORARY

DOORS

Door Colour: **Agate Grey**Door Glass: **Prestige** 

Door Colour: Twilight

Door Glass: Milan

Door Colour: Nimbus

Door Glass: Trio Diamond

Farmhouse Option

Door Colour: Shadow

Door Glass: Impression

Farmhouse Option









I GRAINED CONTEMPORARY DOORS

## Chantilly









## Seminole

The Seminole is a very popular contemporary door design with an abundance of glazing options and positions.







Doorstyle Options



Seminole 4

Seminole 3

Left Option

Door Colour: Clay

Door Glass: Cubic



Door Colour: Clotted Cream

Door Glass: Impression

Farmhouse Option

TRADITIONAL



Farmhouse Option

TRADITIONAL

### Vilamoura

The inline slim glazing details on the Vilamoura door is inspired by the European door look.









Door Colour: Anthraci