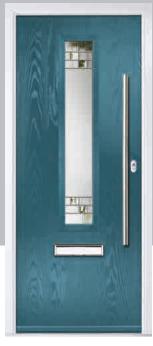

#### Carnoustie

including Birkdale and Penina options

Our most popular composite door option which is now available in a choice of three glazing styles.

Birkdale

Penina

Door Colour: Stormy Seas

Door Colour: Chartwell Green

Door Glass: Milan

Door Colour: Twilight

Door Glass: Lanesborough Blue

Door Glass: Cubic

Door Colour: Cotswold

Door Glass: Astoria

Door Colour: Black

Door Glass: Luxor

Door Colour: California

Door Colour: Sage

Door Glass: Artisan

Penina Option

Door Colour: Cream White
Door Glass: Bloomsbury

Birkdale Option