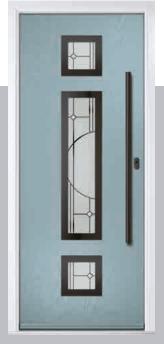

#### Carnoustie

including Birkdale and Penina options

Our most popular composite door option which is now available in a choice of three glazing styles.

Birkdale

Penina

Door Colour: Stormy Seas

Door Colour: Chartwell Green

Door Glass: Milan

Door Colour: Twilight

Door Glass: Lanesborough Blue

Door Glass: Cubic

Door Colour: Cotswold

Door Glass: Astoria

Door Colour: Black

Door Glass: Luxor

Door Colour: California

Door Colour: Sage

Door Glass: Artisan

Penina Option

Door Colour: Cream White
Door Glass: Bloomsbury

Birkdale Option