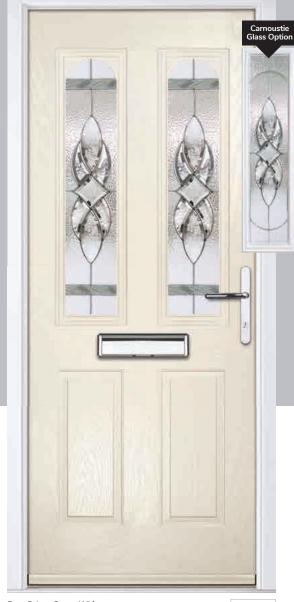

#### Carnoustie

including Birkdale and Penina options

Our most popular composite door option which is now available in a choice of three glazing styles.

Birkdale

Penina

Door Colour: Stormy Seas

Door Colour: Chartwell Green

Door Glass: Milan

Door Colour: Twilight

Door Glass: Lanesborough Blue

Door Glass: Cubic

Door Colour: Cotswold

Door Glass: Astoria

Door Colour: Black

Door Glass: Luxor

Door Colour: California

Door Colour: Sage

Door Glass: Artisan

Penina Option

Door Colour: Cream White
Door Glass: Bloomsbury

Birkdale Option