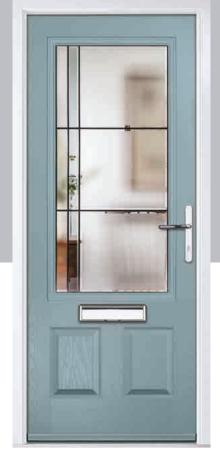

Door Colour: Nimbus

Door Glass: Prestige

Door Colour: Clotted Cream

Door Glass: Stardrop

Door Colour: French Blue

Door Glass: Bloomsbury

Door Glass: Impression

Door Colour: Chartwell Green
Door Glass: Trio Diamond