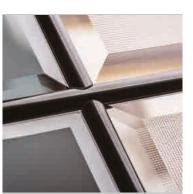

#### Endless possibilities.

FLiP® is the new door glazing cassette system developed by DoorCo® with a revolutionary Foam in Place technology that delivers a superior seal and aesthetic never seen before.

#### FiP® Technology

The pre-applied foam in place technology creates a superior seal that prevents any water ingress. FLiP® achieved over 1000pa through the glazing aperture during weather testing.

Be eclectic by combining a woodgrain finish with a modern a squared-off flat profile that compliments a contemporary Flush or designer Monza II door.