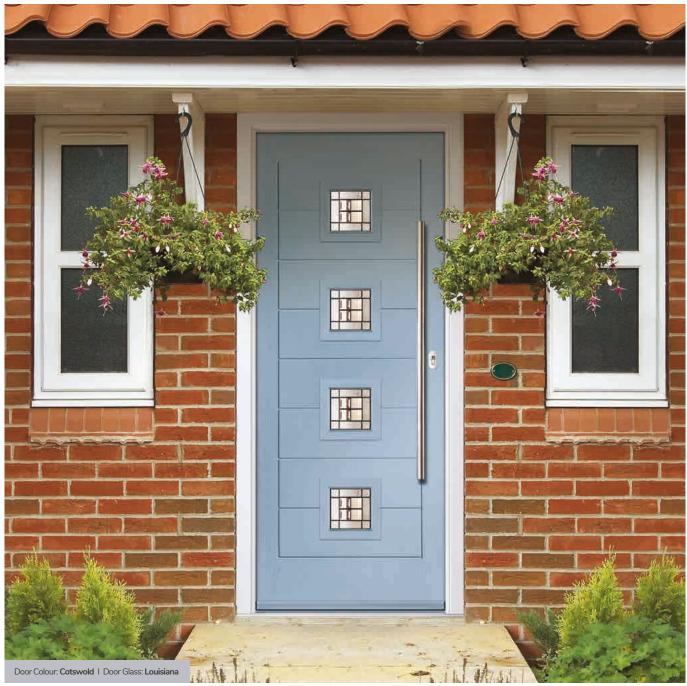

#### **Troon**

including Muirfield option

The traditional six-panel door can be enhanced with either two or four small glazing details.

Doorstyle Options

Solid

Door Glass: Milan

Door Colour: **Stormy Seas**Door Glass: **Louisiana** 