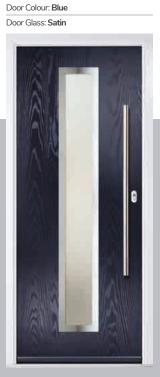

acite Grey Door Glass: Mercury



Door Colour: Silver Grey Door Glass: Graphite



Door Colour: Sage

Option

Links Option DESIGNER

Door Glass: Cubic

Door Colour: Very Berry

Door Glass: Cubic

Door Colour: Shadow
Door Glass: Trinity

Links Option

Door Colour: Nimbus

Door Glass: Mercury

Black Option Door Colour: Moonshine

Door Glass: Graphite









I GRAINED CONTEMPORARY DOORS

## **Inox Lyon**







#### **Inox Munich**

With its large single centre lite drawing the eye, the lnox Munich achieves a bold yet graceful design.







Door Colour: **Agate Grey**Door Glass: **Graphite** 



Door Colour: Anthracite Grey

Door Glass: Synergy



Door Colour: Black
Door Glass: Luxor



Door Colour: Twilight

Door Glass: Satin

Links Option Door Glass: Graphite

Door Colour: Victory Blue





Door Colour: Military Grey

DESIGNER



With its large single centre lite drawing the eye, the lnox

Monaco achieves a bold yet

graceful design.

Door Colour: Irish Oak

Door Glass: Cubic

Black Option

I GRAINED CONTEMPORARY DOORS

#### **Inox Monaco**





#### **Inox Barcelona**

The sweeping Barcelona design 'oozes' sophistication and is a popular option. Available with or without curve panel.







Door Colour: Stormy Seas Door Glass: Tokyo

Left Option



Door Colour: Very Berry Door Glass: Halo



Door Colour: Black Door Glass: Clear



Door Colour: Anthracite Grey Door Glass: Satin

Links Option

DESIGNER





Door Colour: Slate



Door Colour: Nimbus

I GRAINED CONTEMPORARY DOORS

#### **Inox Paris**

including Biarritz option

The Inox Paris door delivers flair and grace, a