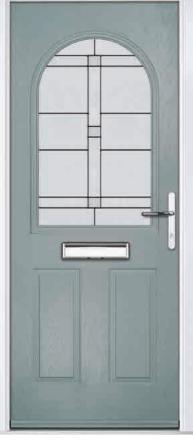

#### Carnoustie

including Birkdale and Penina options

Our most popular composite door option which is now available in a choice of three glazing styles.

Birkdale

Penina

Door Colour: Stormy Seas

Door Colour: Chartwell Green

Door Glass: Milan

Door Colour: Twilight

Door Glass: Lanesborough Blue

Door Glass: Cubic

Door Colour: Cotswold

Door Glass: Astoria

Door Colour: Black

Door Glass: Luxor