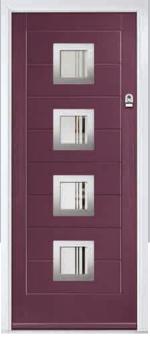

#### Carnoustie

including Birkdale and Penina options

Our most popular composite door option which is now available in a choice of three glazing styles.

Birkdale

Penina

Door Colour: Stormy Seas

Door Colour: Chartwell Green

Door Glass: Milan

Door Colour: Twilight

Door Glass: Lanesborough Blue

Door Glass: Cubic

Door Colour: Cotswold

Door Glass: Astoria

Door Colour: Black

Door Glass: Luxor

Door Colour: California

Door Colour: Sage

Door Glass: Artisan

Penina Option

Door Colour: Cream White
Door Glass: Bloomsbury

Birkdale Option