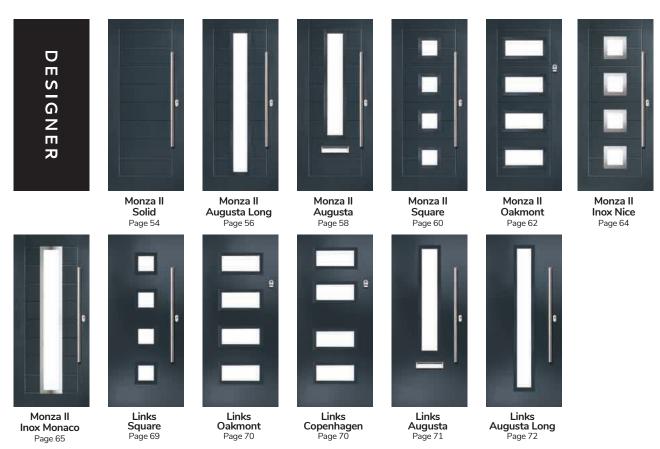

#### **Door Styles**

A range of traditional doors designed to replicate the most popular timber doors and come with highly defined mouldings and realistic woodgrain embossing on the surface. Whether for a Victorian home, a modern townhouse or a farmhouse cottage, these doors always enhance to the appearance of the entrance.

Page 36

A selection of modern styles using our non-moulded, woodgrain doors and glazed using the FLiP® Flat Grained cassette option. For a more European look, choose the stunning lnox<sup>TM</sup> stainless steel frames.

A designer collection of unique door: the smooth/etched LINKS door, glazed using the FLiP® Flat Stipple cassette choice, or the stunning Monza II door with our FLiP® Flat Grained cassette or  $Inox^{TM}$  stainless steel frames.