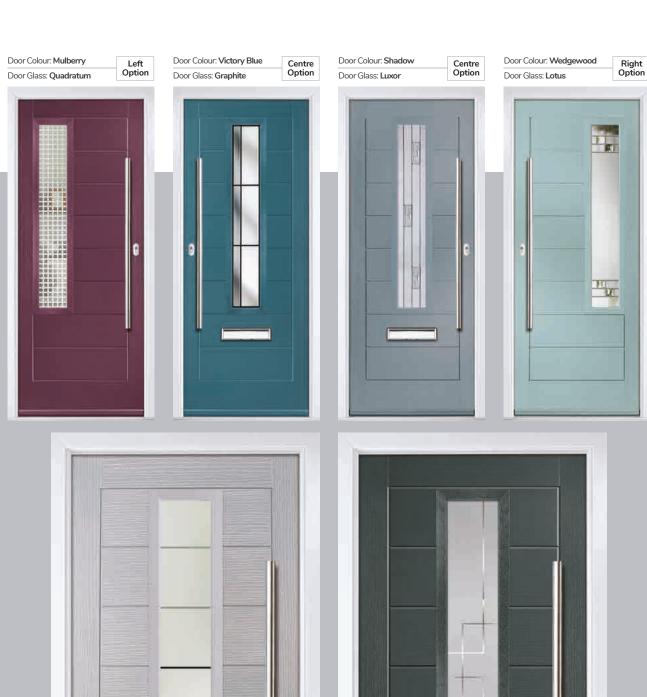

# **Lytham** including 4Grid and 9Grid options

With its large glazed area, the Lytham lets light flood through. Also available with GridLite and our unique integral blind option.

Doorstyle Options

Door Colour: **Shadow**Door Glass: **Bloomsbury** 

Door Colour: **Green**Door Glass: **Impression** 

Door Colour: Citrine

Door Glass: Artemis

Door Colour: Clay

Door Glass: Optimal

9Grid Option

Door Colour: Mulberry

Door Glass: Trio Diamond

Door Colour: Moonshine

Door Glass: Optimal

4Grid Option