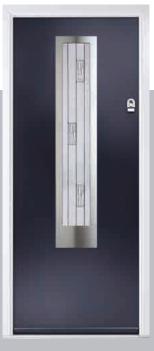

## Augusta

With its simple, slim glazed panel and parallel pull handle, the Augusta has a clean modern style.

Door Colour: **Bolero**Door Glass: **Luxor** 

Door Colour: Sage
Door Glass: Impression

Door Colour: Victory Blue
Door Glass: Lotus