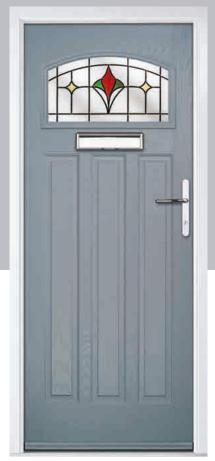

#### Carnoustie

including Birkdale and Penina options

Our most popular composite door option which is now available in a choice of three glazing styles.

Birkdale

Penina

Door Colour: Stormy Seas

Door Colour: Chartwell Green

Door Glass: Milan

Door Colour: Twilight

Door Glass: Lanesborough Blue

Door Glass: Cubic

Door Colour: Cotswold

Door Glass: Astoria

Door Colour: Black

Door Glass: Luxor