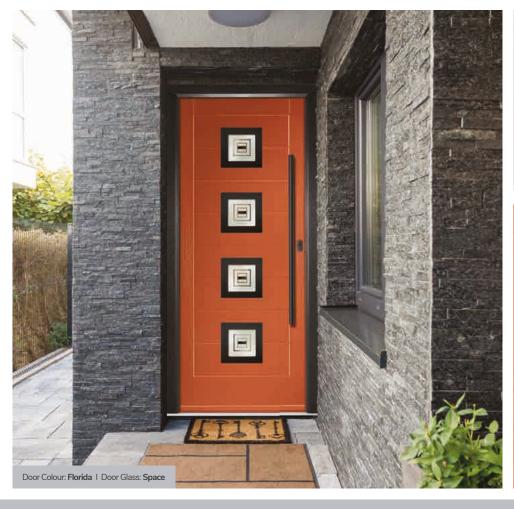

Lines

Centre Option Door Colour: Military Grey
Door Glass: Deco

Centre Option

## Monza II Square

With its contemporary linear etched detailing, the Monza II is a stunning door available glazed or as a solid door option.







Doorstyle Options



Square 4

Square 3





Door Colour: Sage
Door Glass: Cubic

Centre Option Door Colour: Stone Grey
Door Glass: Space

Centre Option

#### Monza II Oakmont

With its contemporary linear etched detailing, the Monza II is a stunning door available glazed or as a solid door option.







Door Glass: Victorian Border













Door Glass: Belgravia



Door Colour: Citrine

Door Glass: Tectronic

#### Monza II Inox Nice

With its contemporary linear etched detailing, the Monza II is a stunning door available glazed or as a solid door option.









Door Colour: Silver Grey Door Glass: Graphite

Option



Door Colour: Mulberry Door Glass: Skyline



Door Colour: Alaskan Birch Door Glass: Trinity



Door Colour: Victory Blue Door Glass: Vector (Black Only)

Option

Door Colour: Anthracite Grey Door Glass: Cubic

Door Colour: Wedgewood Door Glass: Luxor

Door Colour: Pale Pink Door Glass: Quantum

Black Option

Door Colour: Irish Oak Door Glass: Clear









I GRAINED DESIGNER DOORS

Door Colour: Stone Grey | Door Glass: Graphite

#### Monza II Inox Monaco



With its contemporary linear etched detailing, the Monza II

is a stunning door available glazed or as a solid door option.





O R i G I N A L®

A NEW STANDARD IN DOORS

LINKS

DESIGNER

DOORS

# - METALLIC



# - TWINTONE



Door Colour: Anthracite Grey
Door Glass: Art