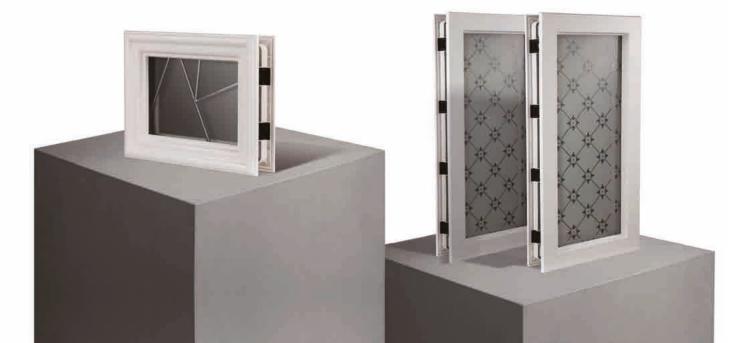

#### **Exclusive Glazing Cassettes**

The ORiGINAL® Composite door range uses FLiP®, DoorCo's® exclusive glazing cassette system with revolutionary Foam in Place technology. DoorCo® also offers the unique  $Inox^{TM}$  cassette system finished in stainless steel or black matt finish.

#### Endless possibilities.

FLiP® is the new door glazing cassette system developed by DoorCo® with a revolutionary Foam in Place technology that delivers a superior seal and aesthetic never seen before.

#### FiP® Technology

The pre-applied foam in place technology creates a superior seal that prevents any water ingress. FLiP® achieved over 1000pa through the glazing aperture during weather testing.

Be eclectic by combining a woodgrain finish with a modern a squared-off flat profile that compliments a contemporary Flush or designer Monza II door.