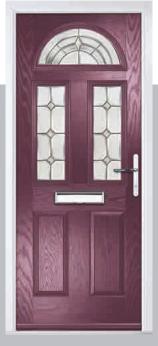

#### Carnoustie

including Birkdale and Penina options

Our most popular composite door option which is now available in a choice of three glazing styles.

Birkdale

Penina

Door Colour: Stormy Seas

Door Colour: Chartwell Green

Door Glass: Milan

Door Colour: Twilight

Door Glass: Lanesborough Blue

Door Glass: Cubic

Door Colour: Cotswold

Door Glass: Astoria

Door Colour: Black

Door Glass: Luxor

Door Colour: California

Door Colour: Sage

Door Glass: Artisan

Penina Option

Door Colour: Cream White
Door Glass: Bloomsbury

Birkdale Option