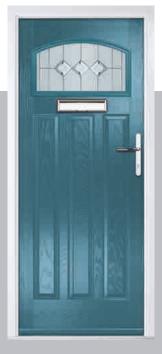

#### **Performance**

The ORiGINAL® composite door offers a truly appealing entrance for any home, with a high-definition smooth or grained GRP outer skin that will look stunning for years to come. The door offers stability from the elements with its inner core of LVL encased with composite stiles and rails for protection against any water ingress. Our doors usually have a grained PVC edge to the hinge and lock side in either White, Chartwell Green, Anthracite Grey, stain or painted finish.

With our high-performance paint technology and three

state-of-the-art, in-house paint lines, we can offer any colour door which can even complement the colour options on frames. This provides a fantastic choice for the home. In most cases the doors come in white as standard on the internal side, however, for your own individual requirements we may be able to offer different or bespoke options, see our colour ranges on page 14 for more information.