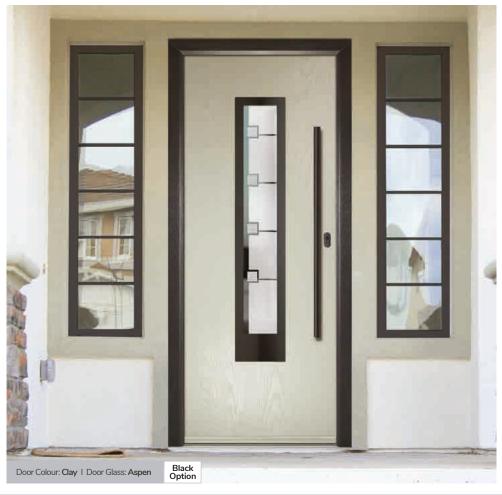

#### **Inox Nice**

The Inox Nice door offers a Mediterranean style with four decorative lites that allow the light to stream in.

Door Colour: Clay Door Glass: Vector (Black Only)

Door Colour: Anthracite Grey Door Glass: Mercury