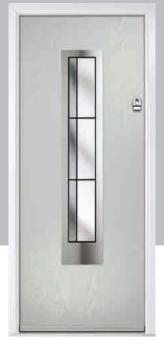

#### **Inox Nice**

The Inox Nice door offers a Mediterranean style with four decorative lites that allow the light to stream in.

Door Colour: Clay Door Glass: Vector (Black Only)

Door Colour: Anthracite Grey Door Glass: Mercury