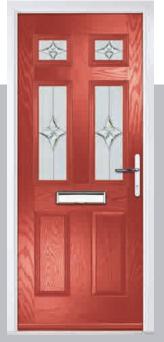

#### Carnoustie

including Birkdale and Penina options

Our most popular composite door option which is now available in a choice of three glazing styles.

Birkdale

Penina

Door Colour: Stormy Seas

Door Colour: Chartwell Green

Door Glass: Milan

Door Colour: Twilight

Door Glass: Lanesborough Blue

Door Glass: Cubic

Door Colour: Cotswold

Door Glass: Astoria

Door Colour: Black

Door Glass: Luxor

Door Colour: California

Door Colour: Sage

Door Glass: Artisan

Penina Option

Door Colour: Cream White
Door Glass: Bloomsbury

Birkdale Option