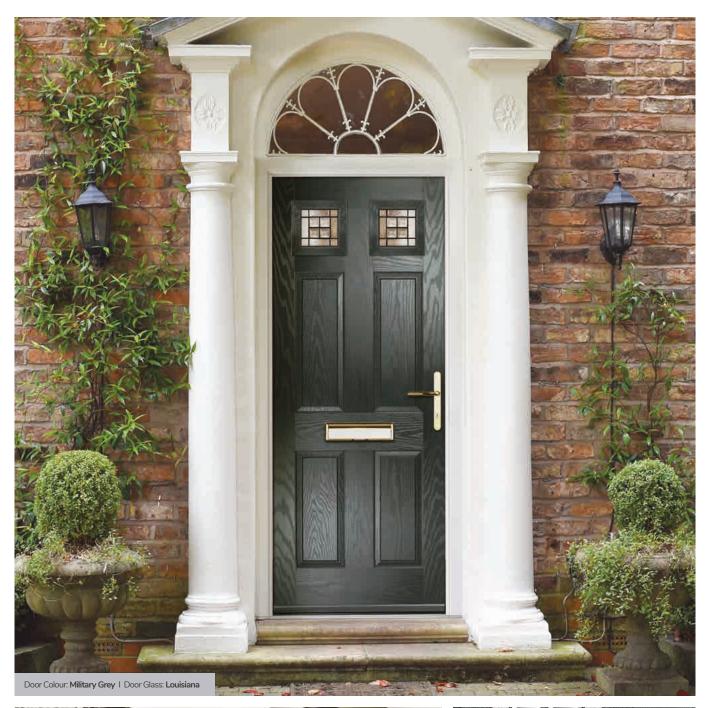

#### **Troon**

including Muirfield option

The traditional six-panel door can be enhanced with either two or four small glazing details.

Doorstyle Options

Solid

Door Glass: Milan

Door Colour: **Stormy Seas**Door Glass: **Louisiana** 

Door Colour: Putty
Door Glass: Trio Diamond

Door Colour: **Chartwell Green**Door Glass: **Belgravia** 

Muirfield Option