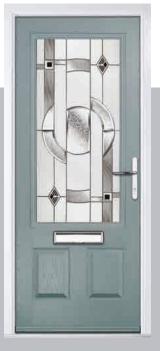

#### Carnoustie

including Birkdale and Penina options

Our most popular composite door option which is now available in a choice of three glazing styles.

Birkdale

Penina

Door Colour: Stormy Seas

Door Colour: Chartwell Green

Door Glass: Milan

Door Colour: Twilight

Door Glass: Lanesborough Blue

Door Glass: Cubic

Door Colour: Cotswold

Door Glass: Astoria

Door Colour: Black

Door Glass: Luxor

Door Colour: California

Door Colour: Sage

Door Glass: Artisan

Penina Option

Door Colour: Cream White
Door Glass: Bloomsbury

Birkdale Option