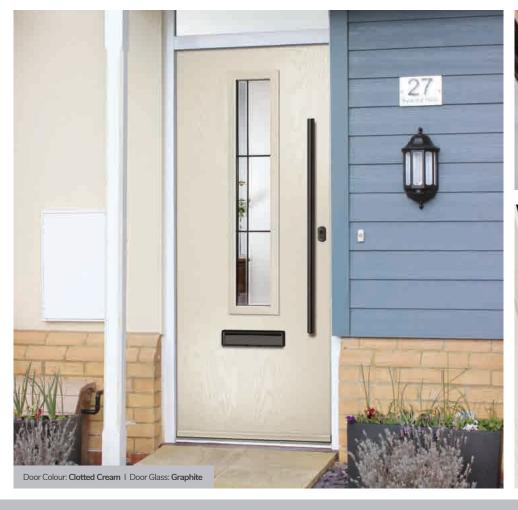

Door Colour: Nimbus

Door Glass: Prestige

Door Colour: Clotted Cream

Door Glass: Stardrop

Door Colour: French Blue

Door Glass: Bloomsbury

Door Glass: Impression

Door Colour: Chartwell Green
Door Glass: Trio Diamond