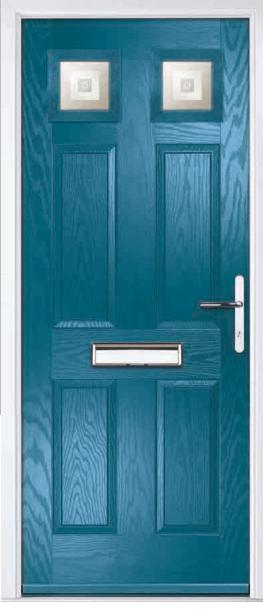

#### Carnoustie

including Birkdale and Penina options

Our most popular composite door option which is now available in a choice of three glazing styles.

Birkdale

Penina

Door Colour: Stormy Seas

Door Colour: Chartwell Green

Door Glass: Milan

Door Colour: Twilight

Door Glass: Lanesborough Blue

Door Glass: Cubic

Door Colour: Cotswold

Door Glass: Astoria

Door Colour: Black

Door Glass: Luxor