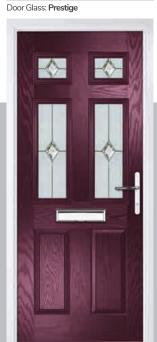

Door Colour: Nimbus

Door Glass: Prestige

Door Colour: Clotted Cream

Door Glass: Stardrop

Door Colour: French Blue

Door Glass: Bloomsbury

Door Glass: Impression

Door Colour: Chartwell Green
Door Glass: Trio Diamond

Door Colour: Stormy Seas Door Glass: Artemis

ORiGINAL® Trending Colours

Door Colour: Dusky Pink Door Glass: Prestige

Door Colour: Citrine Door Glass: Hive

Chrome Bee Knocker available to order