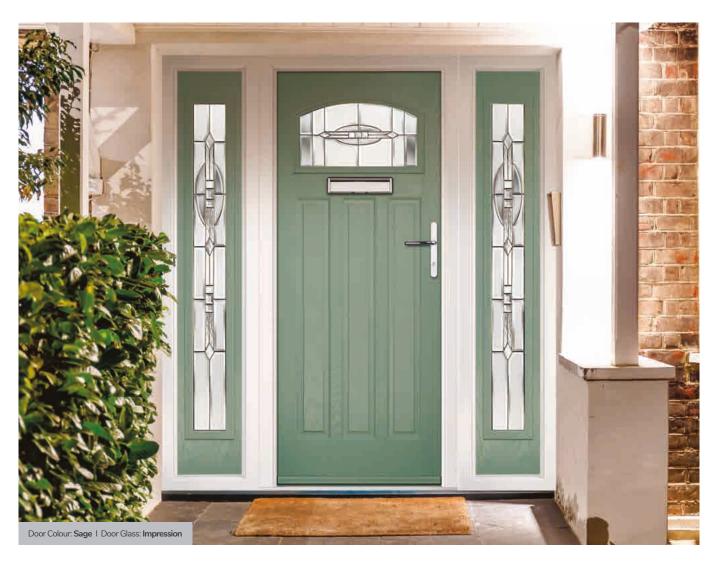

oor Glass: Cubic



Door Colour: Moonshine

Door Glass: Victorian Border



Door Colour: Florida

Door Glass: Tectronic

Copenhagen Option Door Colour: Mulberry
Door Glass: Quantum

Door Colour: Wedgewood

Door Glass: Deco

Door Colour: **Shadow**Door Glass: **Graphite** 

Black Option

Door Colour: Blue
Door Glass: Luxor

Silver Option









I LINKS DESIGNER DOORS

# Links Augusta

Door Colour. Bahia Blue I Door Glass: Lotus







# Links Augusta Long

A full length decorative glass alternative to the standard Links Augusta.













Right



# Composite Sidepanel Options

For homes with larger openings, we offer a range of sidelight options to complement your door. This option is available with full, matching decorative glass. Size restrictions apply which are shown on page 84.





74

Door Colour: Mulberry











Door Colour: Wedgewood
Door Glass: Hathaway

Door Colour: Shadow

Door Glass: Louisiana

# **GLAZING**

## **Decorative Glass Options**

Decorative Glass transforms doors and makes a personal statement. We offer a range of styles to suit all budgets and tastes from contemporary styling to traditional choices. All our decorative glass is manufactured to the highest possible standards.





4 Bevel

A simple glass design combining 4 clear bevelled glass squares and blackened caming that allows the light to flood.



#### Artisan

Striking and flowing elliptical shapes join an array of crystal clear diamond bevels to create a dazzling effect. Glue chip surrounding textures provide a perfect contrasting finish.



#### Birchwood

The purity of this line