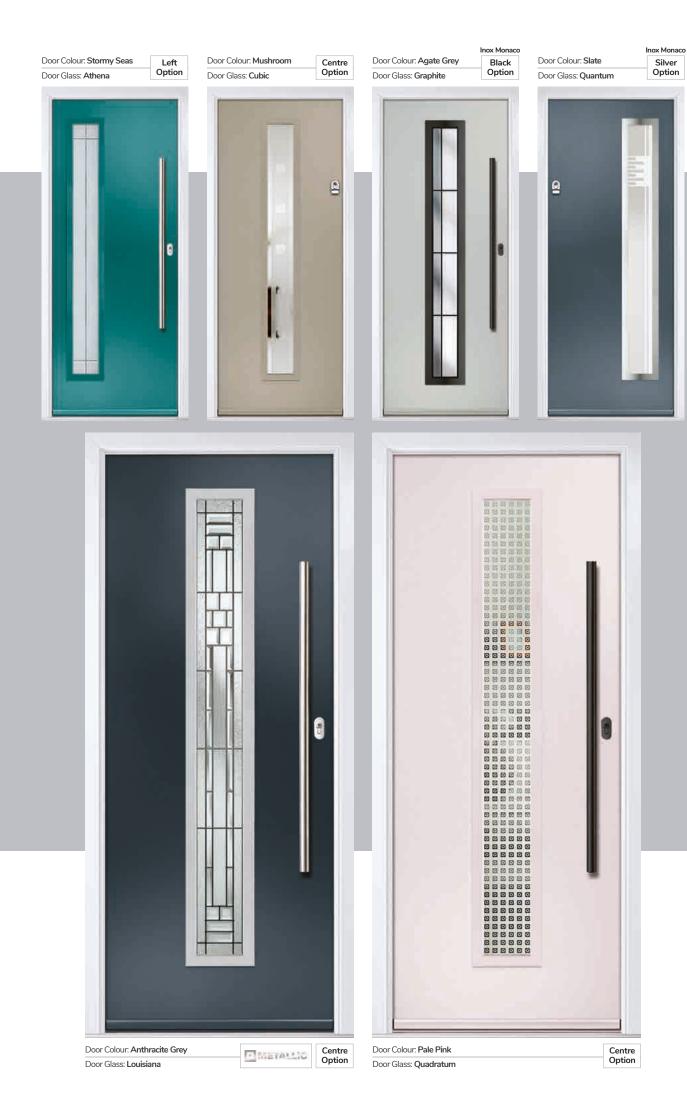

#### **Inox Munich**

With its large single centre lite drawing the eye, the lnox Munich achieves a bold yet graceful design.

Door Colour: **Agate Grey**Door Glass: **Graphite** 

Door Colour: Anthracite Grey

Door Glass: Synergy

Door Colour: Black
Door Glass: Luxor

Door Colour: Twilight

Door Glass: Satin

Links Option Door Glass: Graphite

Door Colour: Victory Blue

Door Colour: Military Grey

DESIGNER

With its large single centre lite drawing the eye, the lnox

Monaco achieves a bold yet

graceful design.

Door Colour: Irish Oak

Door Glass: Cubic

Black Option

I GRAINED CONTEMPORARY DOORS

#### **Inox Monaco**