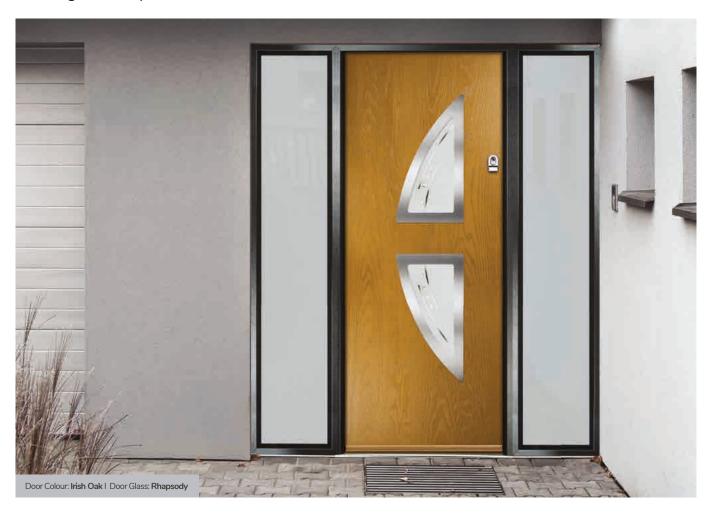

Black Option

Door Colour: Irish Oak Door Glass: Clear

I GRAINED DESIGNER DOORS

Door Colour: Stone Grey | Door Glass: Graphite