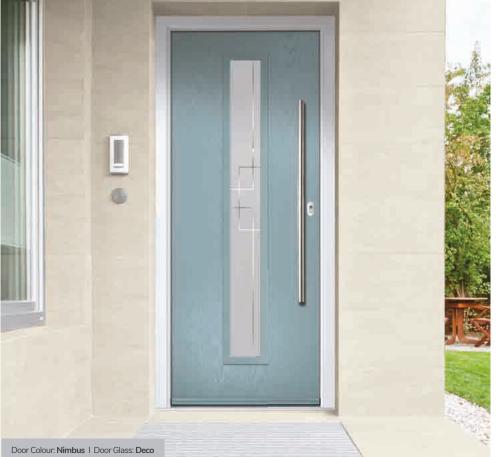

Door Colour: Nimbus

Door Glass: Prestige

Door Colour: Clotted Cream

Door Glass: Stardrop

Door Colour: French Blue

Door Glass: Bloomsbury

Door Glass: Impression

Door Colour: Chartwell Green
Door Glass: Trio Diamond

Centre Option Door Colour: Military Grey
Door Glass: Deco

Centre Option