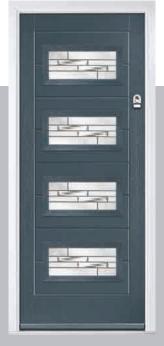

# **Lytham** including 4Grid and 9Grid options

With its large glazed area, the Lytham lets light flood through. Also available with GridLite and our unique integral blind option.

Doorstyle Options

Door Colour: **Shadow**Door Glass: **Bloomsbury** 