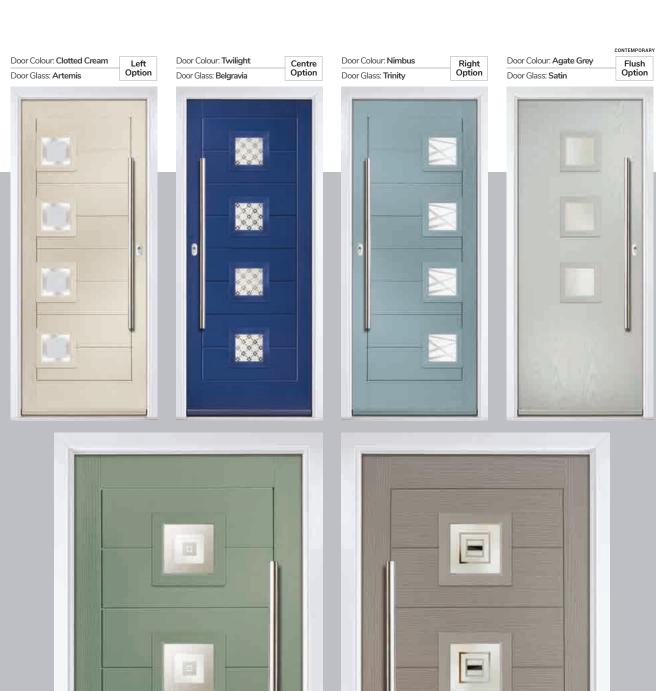

## Merion

including 4Grid option

The Merion is available with a complementary glass range designed specifically for this door style.

GRAINED

CONTEMPORARY

DOORS

Door Colour: **Agate Grey**Door Glass: **Prestige** 

Door Colour: Twilight

Door Glass: Milan

Door Colour: Nimbus

Door Glass: Trio Diamond

Farmhouse Option

Door Colour: Shadow

Door Glass: Impression

Farmhouse Option

## Seminole

The Seminole is a very popular contemporary door design with an abundance of glazing options and positions.

Doorstyle Options

Seminole 4

Seminole 3

Left Option

Door Colour: Clay

Door Glass: Cubic

### Vilamoura

The inline slim glazing details on the Vilamoura door is inspired by the European door look.

Door Colour: Anthracite Grey

Door Glass: Louisiana

Door Colour: Agate Grey
Door Glass: Graphite

Door Colour: **Emerald**Door Glass: **Cubic** 

Door Colour: French Blue
Door Glass: Mercury

Farmhouse Option Door Colour: Moonshine Door Glass: Cubic

Door Colour: Diablo Door Glass: Tectronic Door Colour: Bright Pink Door Glass: Belgravia

Copenhagen Option