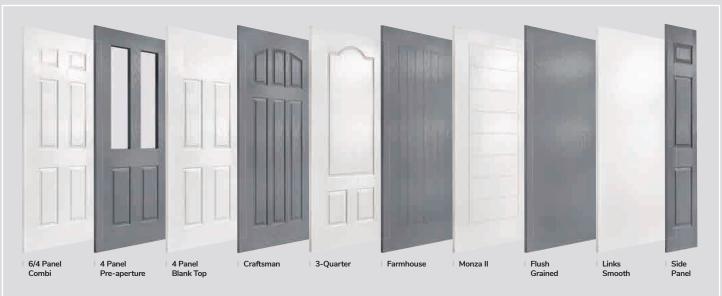

#### **Door Styles**

A range of traditional doors designed to replicate the most popular timber doors and come with highly defined mouldings and realistic woodgrain embossing on the surface. Whether for a Victorian home, a modern townhouse or a farmhouse cottage, these doors always enhance to the appearance of the entrance.

Page 36

A selection of modern styles using our non-moulded, woodgrain doors and glazed using the FLiP® Flat Grained cassette option. For a more European look, choose the stunning lnox<sup>TM</sup> stainless steel frames.

A designer collection of unique door: the smooth/etched LINKS door, glazed using the FLiP® Flat Stipple cassette choice, or the stunning Monza II door with our FLiP® Flat Grained cassette or  $Inox^{TM}$  stainless steel frames.