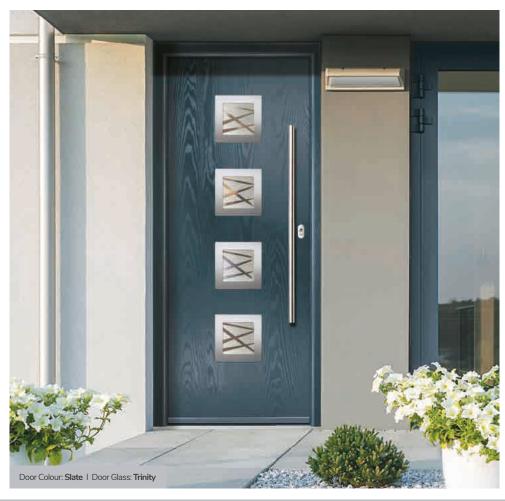

#### **Pinehurst**

Door Colour: Dusky Pink

Door Glass: Trinity

FLiP® Standard Cassette Option