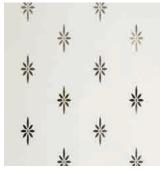

#### Stardrop

Stardrop features delicate star drops in a sparse pattern giving a high level of obscurity through the etched texture of the glass.

#### **Artemis**

Simple but extremely effective. The Artemis features an etched glass centre with a clear surrounding border. A strong option for both traditional and modern homes alike.