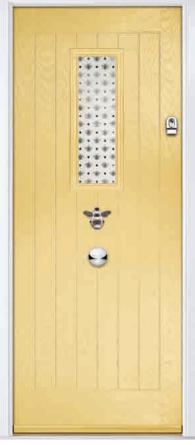

Door Colour: **Green**Door Glass: **Impression** 

Door Colour: Citrine

Door Glass: Artemis

Door Colour: Clay

Door Glass: Optimal

9Grid Option

Door Colour: Mulberry

Door Glass: Trio Diamond