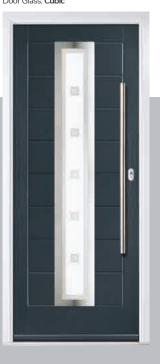

#### Carnoustie

including Birkdale and Penina options

Our most popular composite door option which is now available in a choice of three glazing styles.

Birkdale

Penina

Door Colour: Stormy Seas

Door Colour: Chartwell Green

Door Glass: Milan

Door Colour: Twilight

Door Glass: Lanesborough Blue

Door Glass: Cubic

Door Colour: Cotswold

Door Glass: Astoria

Door Colour: Black

Door Glass: Luxor