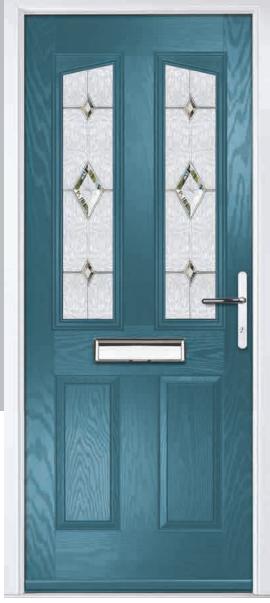

Door Colour: Putty
Door Glass: Trio Diamond

Door Colour: **Chartwell Green**Door Glass: **Belgravia** 

Muirfield Option

Door Colour: Nimbus

Door Glass: Prestige

Door Colour: Clotted Cream

Door Glass: Stardrop

Door Colour: French Blue

Door Glass: Bloomsbury

Door Glass: Impression

Door Colour: Chartwell Green
Door Glass: Trio Diamond