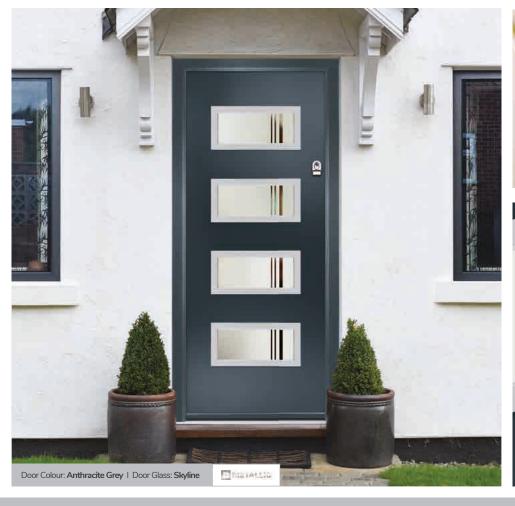

#### **Performance**

The ORiGINAL® composite door offers a truly appealing entrance for any home, with a high-definition smooth or grained GRP outer skin that will look stunning for years to come. The door offers stability from the elements with its inner core of LVL encased with composite stiles and rails for protection against any water ingress. Our doors usually have a grained PVC edge to the hinge and lock side in either White, Chartwell Green, Anthracite Grey, stain or painted finish.

#### Security

We take security very seriously. The ORiGINAL® composite door comes with security features which stand up to current and future security standards, including PAS 24 in line with Approved Document Q.

With our high-performance paint technology and three

state-of-the-art, in-house paint lines, we can offer any colour door which can even complement the colour options on frames. This provides a fantastic choice for the home. In most cases the doors come in white as standard on the internal side, however, for your own individual requirements we may be able to offer different or bespoke options, see our colour ranges on page 14 for more information.