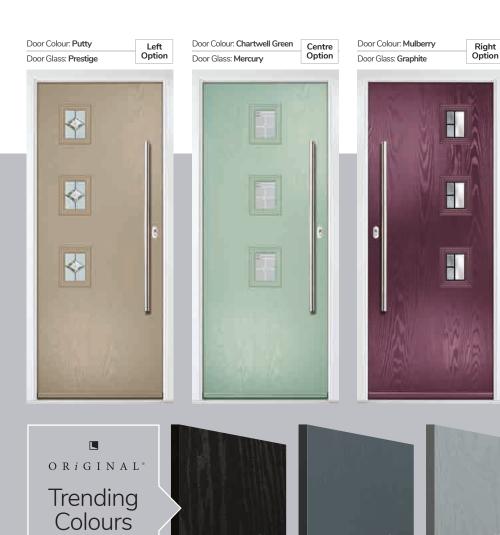

Door Colour: Twilight

Door Colour: Victory Blue

Door Glass: Tranquility Zinc

TRADITIONAL

O R i G I N A L°

Trending Colours

Door Glass: Tiffany

Door Colour: Clay