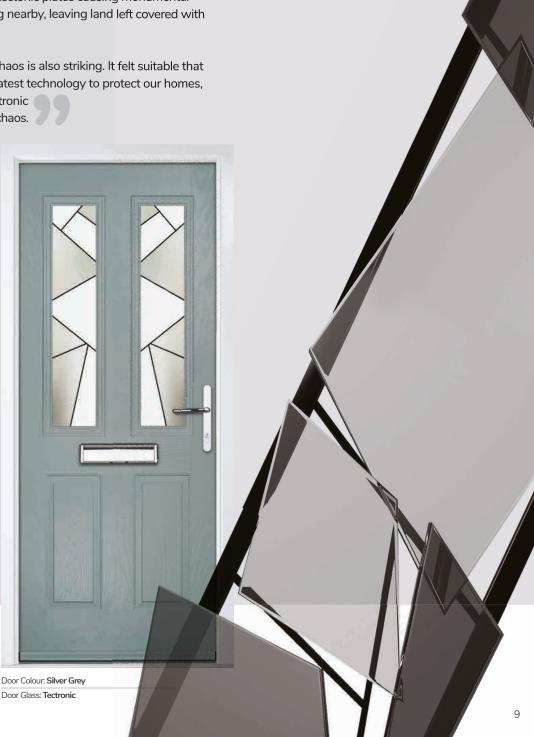

#### **JEYDA** Exclusive Inspired Glass

ORiGINAL® has some unique glass designs in its collection that have been designed exclusively by our creative consultant and chief Doork, Jeyda Heselton. The hero glass design is called Tectronic. Here's the story behind the design:

After reading an article about technology that has been developed over the last few years to predict earthquakes, I was comforted by the idea that the massive role technology plays in our everyday lives extends to protecting them too.

I began thinking about the earthquake itself. The fallout is of course shattering - the movement of the tectonic plates causing monumental change to anything and everything nearby, leaving land left covered with uncompromising, jaded edges.

From an artistic perspective, this chaos is also striking. It felt suitable that we've developed a door with the latest technology to protect our homes, and that the striking design of Tectronic could give a stylish hint to ordered chaos.