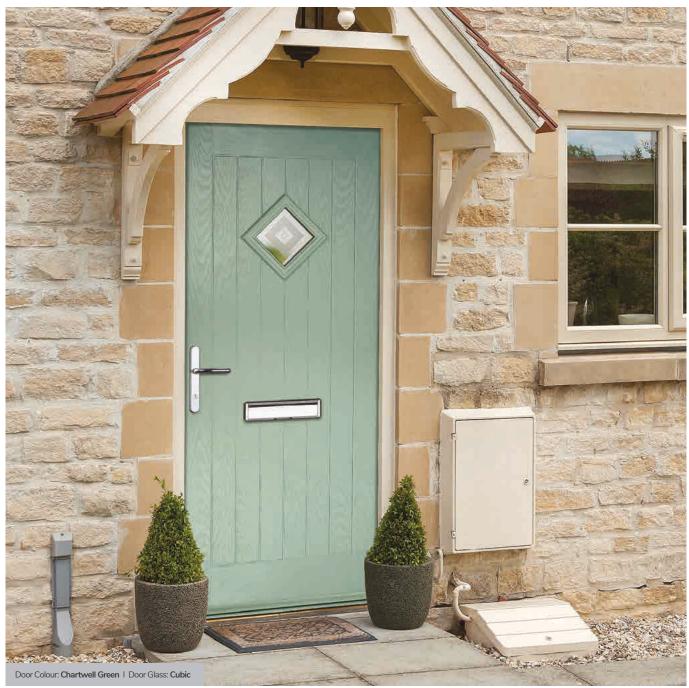

#### Carnoustie

including Birkdale and Penina options

Our most popular composite door option which is now available in a choice of three glazing styles.

Birkdale

Penina

Door Colour: Stormy Seas

Door Colour: Chartwell Green

Door Glass: Milan

Door Colour: Twilight

Door Glass: Lanesborough Blue

Door Glass: Cubic

Door Colour: Cotswold

Door Glass: Astoria

Door Colour: Black

Door Glass: Luxor