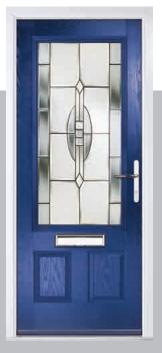

#### Carnoustie

including Birkdale and Penina options

Our most popular composite door option which is now available in a choice of three glazing styles.

Birkdale

Penina

Door Colour: Stormy Seas

Door Colour: Chartwell Green

Door Glass: Milan

Door Colour: Twilight

Door Glass: Lanesborough Blue

Door Glass: Cubic

Door Colour: Cotswold

Door Glass: Astoria

Door Colour: Black

Door Glass: Luxor