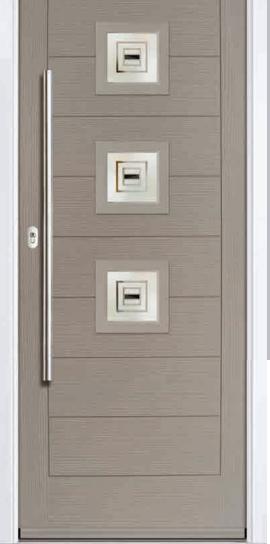

#### **Oakmont**

including Copenhagen option

A stunning new design using colour matched cassettes for all colour options.

## Augusta

With its simple, slim glazed panel and parallel pull handle, the Augusta has a clean modern style.

Door Colour: **Bolero**Door Glass: **Luxor** 

Door Colour: Sage
Door Glass: Impression

Door Colour: Victory Blue
Door Glass: Lotus