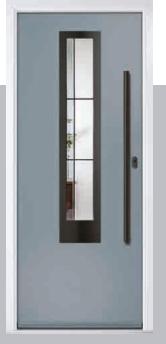

#### Graphite

Graphite is modernity at its best. Using the latest weld-free caming technology in stunning matt black, it is a modern take on decorative glass which will complement any contemporary door.