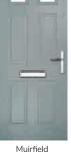

#### **Troon**

including Muirfield option

The traditional six-panel door can be enhanced with either two or four small glazing details.

Doorstyle Options

Solid

Door Glass: Milan

Door Colour: **Stormy Seas**Door Glass: **Louisiana** 

Door Colour: Putty
Door Glass: Trio Diamond

Door Colour: **Chartwell Green**Door Glass: **Belgravia** 

Muirfield Option