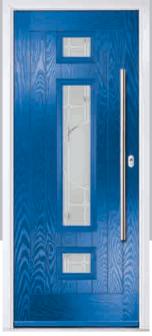

#### Monza II Oakmont

With its contemporary linear etched detailing, the Monza II is a stunning door available glazed or as a solid door option.

Door Glass: Victorian Border

Door Glass: Belgravia

Door Colour: Citrine

Door Glass: Tectronic