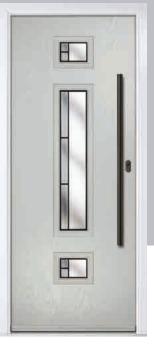

## Augusta

With its simple, slim glazed panel and parallel pull handle, the Augusta has a clean modern style.

Door Colour: **Bolero**Door Glass: **Luxor** 

Door Colour: Sage
Door Glass: Impression

Door Colour: Victory Blue
Door Glass: Lotus

Door Colour: Citrine
Door Glass: Artemis

Door Colour: Slate Door Glass: Trinity Door Colour: Bahia Blue Door Glass: Athena

Door Colour: Clay Door Glass: Impression Door Colour: Olive Grove Door Glass: Trio Diamond