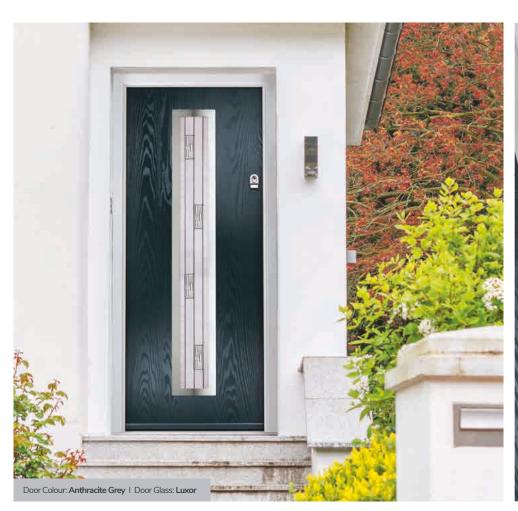

Door Glass: Milan

Door Colour: Twilight

Door Glass: Lanesborough Blue

Door Glass: Cubic

Door Colour: Cotswold

Door Glass: Astoria

Door Colour: Black

Door Glass: Luxor