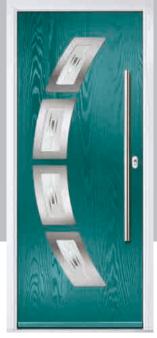

#### **Inox Barcelona**

The sweeping Barcelona design 'oozes' sophistication and is a popular option. Available with or without curve panel.

Door Colour: Stormy Seas Door Glass: Tokyo

Left Option

Door Colour: Very Berry Door Glass: Halo