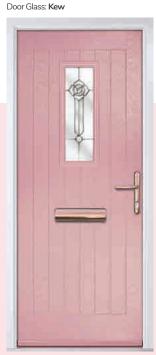

#### Kew

Kew combines intricate bevel work and soft water glass against a background of obscure etched glass. The central flower motif will make a stunning focal point for any door.