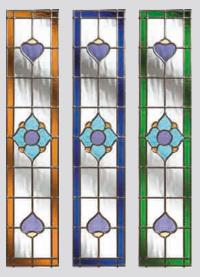

#### **Glass Colour Options**

The Lanesborough glass designs lend themselves to colour co-ordination of the glass to complement or contrast your choice of door colour. Choose from either Amber, Blue or Green borders.

expect in your door. Available in 3 border colours: Amber, Blue or Green.

leadlight design, reminiscent of the Victorian era. With Lanesborough, you can now have all

the benefits of traditional leadlights, with the performance and thermal properties you would