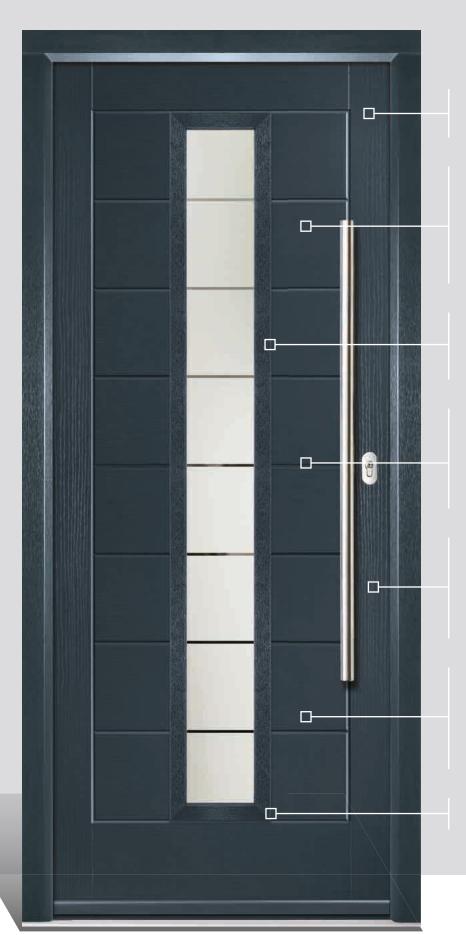

#### **Exclusive Glazing Cassettes**

The ORiGINAL® Composite door range uses FLiP®, DoorCo's® exclusive glazing cassette system with revolutionary Foam in Place technology. DoorCo® also offers the unique  $Inox^{TM}$  cassette system finished in stainless steel or black matt finish.

#### Security

We take security very seriously. The ORiGINAL® composite door comes with security features which stand up to current and future security standards, including PAS 24 in line with Approved Document Q.

We recommend the use of multipoint locks (locks should always be engaged so the door is not left just on the latch) and security hardware including TS007 high security cylinders and handle combinations and TS008 letterplates.

A slam shut lock option is available from fabricators for a contemporary look.

Note that slam shut locks should be used with caution as the operation of these may not suit certain individuals.

We recommend an aluminium lock strip is used in conjunction with heritage locking systems.

Glass units which comply with Approved Document Q must contain one pane of class P1A (EN356) glass, which must be 6.8mm, security laminated. This is available as an option on glass within our doors at a reasonable additional cost.