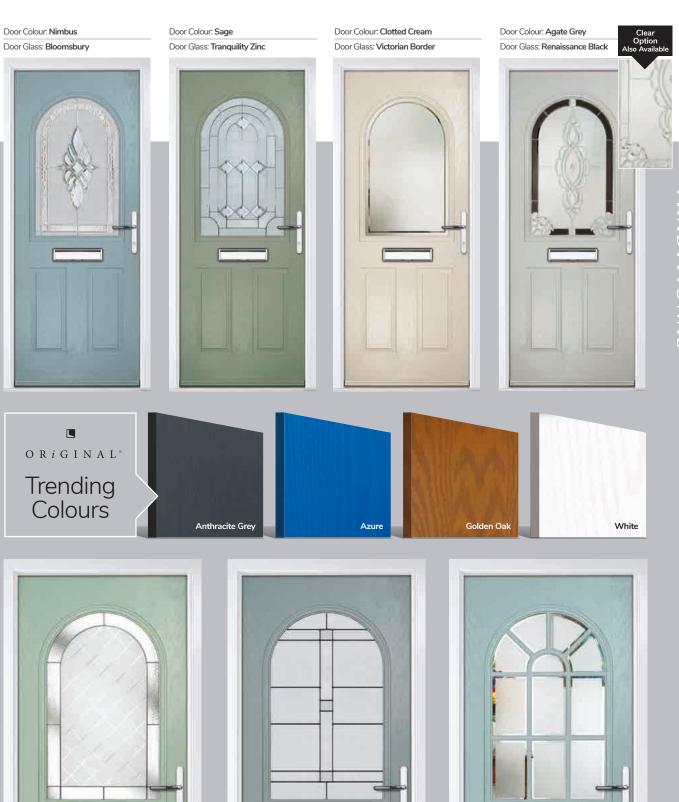

Door Colour: Nimbus

Door Glass: Prestige

Door Colour: Clotted Cream

Door Glass: Stardrop

Door Colour: French Blue

Door Glass: Bloomsbury

Door Glass: Impression

Door Colour: Chartwell Green
Door Glass: Trio Diamond

# **Lytham** including 4Grid and 9Grid options

With its large glazed area, the Lytham lets light flood through. Also available with GridLite and our unique integral blind option.

Doorstyle Options

Door Colour: **Shadow**Door Glass: **Bloomsbury** 

Door Colour: **Green**Door Glass: **Impression** 

Door Colour: Citrine

Door Glass: Artemis

Door Colour: Clay

Door Glass: Optimal

9Grid Option

Door Colour: Mulberry

Door Glass: Trio Diamond

Door Colour: Moonshine

Door Glass: Optimal

4Grid Option