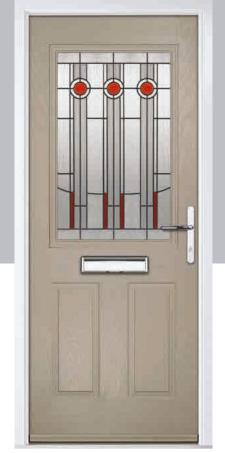

shown below.







Doorstyle Options







Sunburst

Door Colour: Nimbus

Door Glass: Prestige

Door Colour: Clotted Cream

Door Glass: Stardrop

Door Colour: French Blue

Door Glass: Bloomsbury



Door Glass: Impression

























Door Colour: Chartwell Green
Door Glass: Trio Diamond



Door Colour: Military Grey

Door Glass: Numbers\*

Portrush Option

# **Lytham** including 4Grid and 9Grid options

With its large glazed area, the Lytham lets light flood through. Also available with GridLite and our unique integral blind option.







Doorstyle Options



Door Colour: **Shadow**Door Glass: **Bloomsbury** 

Door Colour: **Green**Door Glass: **Impression** 

Door Colour: Citrine

Door Glass: Artemis

Door Colour: Clay

Door Glass: Optimal

9Grid Option

























Door Colour: Mulberry

Door Glass: Trio Diamond



Door Colour: Moonshine

Door Glass: Optimal

4Grid Option

# Turnberry including 11Grid option

The large arched glazed area of the Turnberry can also be enhanced with the GridLite option.







Doorstyle Options



Turnberry

11Grid







Door Colour: Chartwell Green Door Glass: Onyx



Door Colour: Silver Grey Door Glass: Aztec



Door Colour: Wedgewood Door Glass: Optimal

11Grid Option

# Gleneagles including 4Grid option

With its eloquent design the Gleneagles is proving to be a very popular design enhanced even further with the grid option.









4Grid

Door Colour: Moonshine

Door Colour: Twilight

Door Glass: Impression

Door Colour: Silver Grey
Door Glass: Synergy

Door Colour: Diablo

Door Glass: Onyx