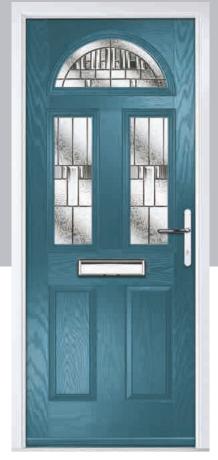

#### St Andrews

Reminiscent of the door styles of the 1930's, the St Andrews door is available as a solid door option as well as a glazed.

St Andrews Solid

Door Glass: Impression

Door Colour: Wedgewood

\_\_\_\_