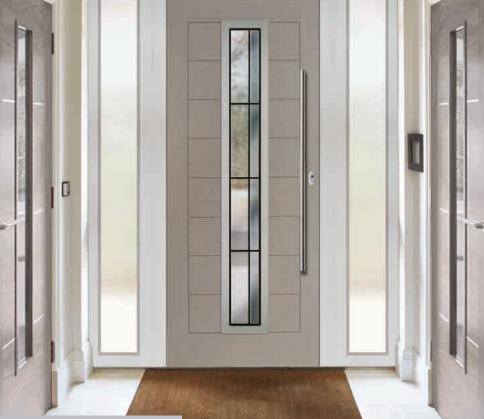

## Links Square

A popular choice with its bold colours and sleek pull handles, makes the perfect statement for a contemporary home.

#### **Links Oakmont**

including Copenhagen option

The Links Oakmont door offers a unique, modern style with four decorative horizontal lites that allow light to stream in.

Door Colour: Olive Grove
Door Glass: Cubic