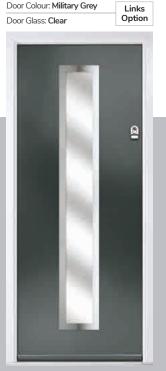

Door Colour: Military Grey

Door Glass: Numbers\*

Portrush Option

Door Glass: Synergy

Door Colour: Black
Door Glass: Luxor

Door Colour: Twilight

Door Glass: Satin

Links Option Door Glass: Graphite

Door Colour: Victory Blue

Door Colour: Military Grey

DESIGNER