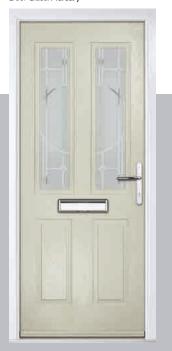

#### Carnoustie

including Birkdale and Penina options

Our most popular composite door option which is now available in a choice of three glazing styles.

Birkdale

Penina

Door Colour: Stormy Seas

Door Colour: Chartwell Green

Door Glass: Milan

Door Colour: Twilight

Door Glass: Lanesborough Blue

Door Glass: Cubic

Door Colour: Cotswold

Door Glass: Astoria

Door Colour: Black

Door Glass: Luxor

Door Colour: California

Door Colour: Sage

Door Glass: Artisan

Penina Option

Door Colour: Cream White
Door Glass: Bloomsbury

Birkdale Option