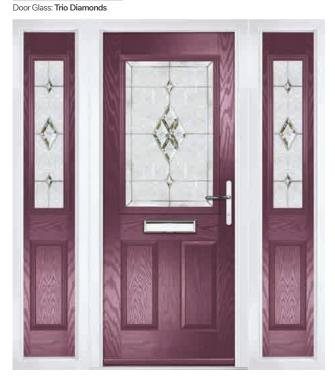

Door Colour: Putty
Door Glass: Trio Diamond

Door Colour: **Chartwell Green**Door Glass: **Belgravia** 

Muirfield Option

#### Trio Diamonds

The finest quality of hand crafted decorative triple-glazing with a contemporary zinc finish. Luxury crystal cut bevels are sealed securely between 2 panes of safety glass to ensure good looks for many years to come.