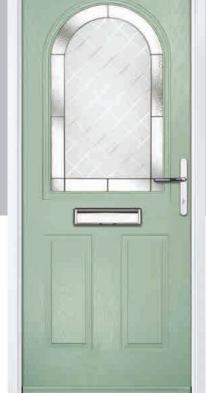

#### Carnoustie

including Birkdale and Penina options

Our most popular composite door option which is now available in a choice of three glazing styles.

Birkdale

Penina

Door Colour: Stormy Seas

Door Colour: Chartwell Green

Door Colour: California

Door Colour: Sage

Door Glass: Artisan

Penina Option

Door Colour: Cream White
Door Glass: Bloomsbury

Birkdale Option