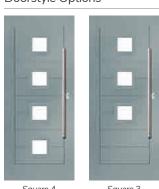

## Monza II Square

With its contemporary linear etched detailing, the Monza II is a stunning door available glazed or as a solid door option.

Doorstyle Options

Square 4

Square 3

Door Colour: Sage
Door Glass: Cubic

## Links Square

A popular choice with its bold colours and sleek pull handles, makes the perfect statement for a contemporary home.