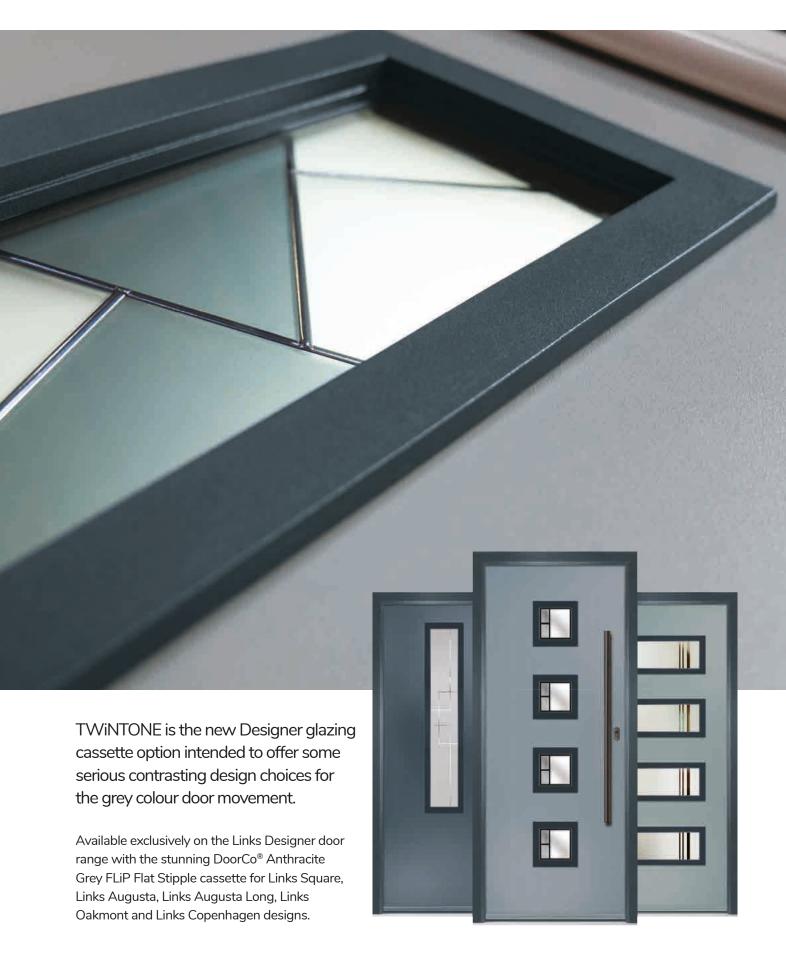

# - TWINTONE

Door Colour: Anthracite Grey
Door Glass: Artemis
Door Glass: Graphite
Door Glass: Cubic
Door Colour: Clay
Door Colour: Clay
Door Glass: Cubic
Door Glass: Space
Inox Nice
Door Colour: Very Berry
Silver
Option
Door Glass: Space
Option