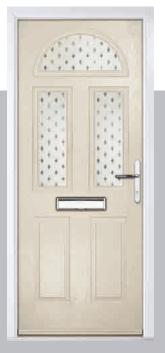

#### Carnoustie

including Birkdale and Penina options

Our most popular composite door option which is now available in a choice of three glazing styles.

Birkdale

Penina

Door Colour: Stormy Seas

Door Colour: Chartwell Green

Door Glass: Milan

Door Colour: Twilight

Door Glass: Lanesborough Blue

Door Glass: Cubic

Door Colour: Cotswold

Door Glass: Astoria

Door Colour: Black

Door Glass: Luxor

Door Colour: California

Door Colour: Sage

Door Glass: Artisan

Penina Option

Door Colour: Cream White
Door Glass: Bloomsbury

Birkdale Option