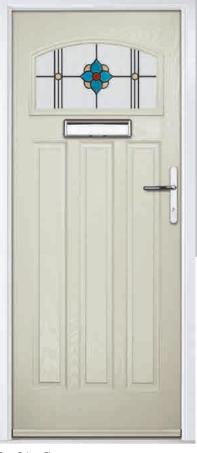

Door Colour: California

Door Colour: Sage

Door Glass: Artisan

Penina Option

Door Colour: Cream White
Door Glass: Bloomsbury

Birkdale Option