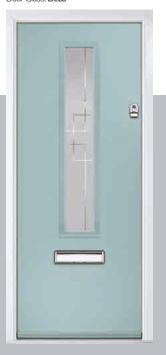

#### Prestige

An ageless classic design with crystal cut bevels surrounded by a stipple backing glass. The design incorporates clean zinc lines and traditional welded joints.