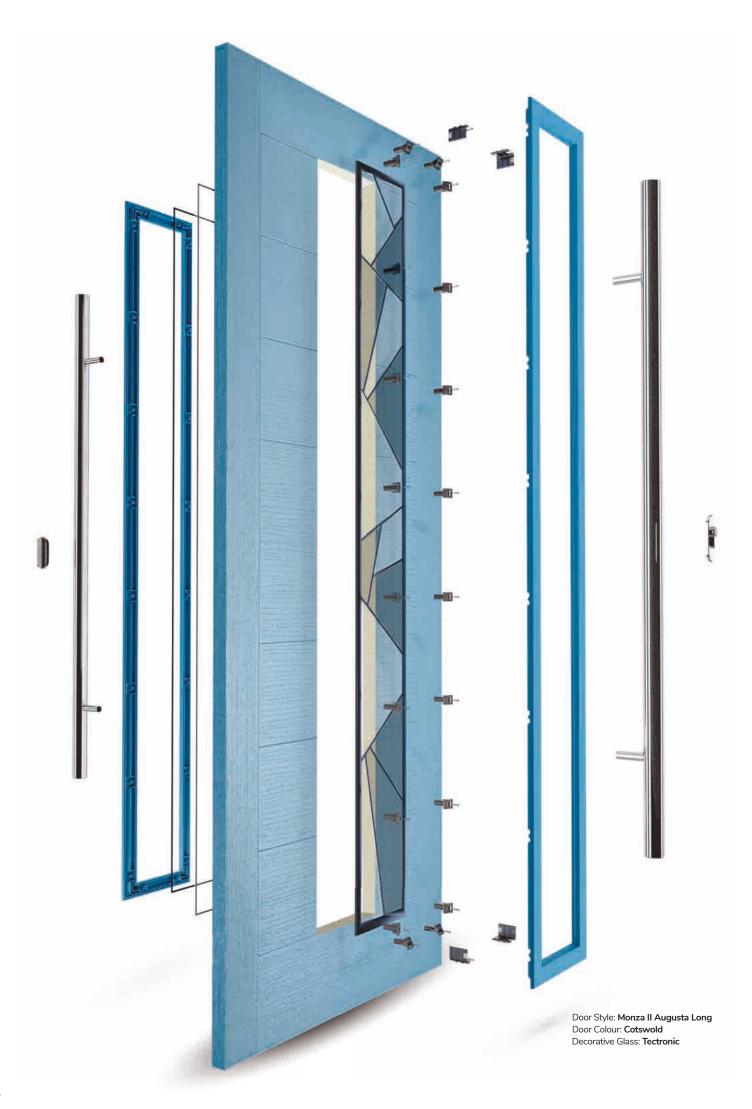

## Monza II Augusta Long

With its contemporary linear etched detailing, the Monza II is a stunning door available glazed or as a solid door option.

Augusta Long

Solid

<sup>\*</sup>Numbers is a bespoke glass design, customised to suit your number/letter requirements. We use a standardised font but the position and scale may differ according to the number of characters requested.

#### **Composite Construction and GRP Skins**

The ORiGINAL® composite door is the minimal-maintenance alternative to traditional door materials. It has 44mm reinforced GRP skins, finished in either woodgrain or DoorCo's® exclusive smooth/etched finish that perfectly matches aluminium, delivers kerb appeal for any property. The ORiGINAL® door outperforms other market alternatives with outstanding thermal performance. Inside, the PU foam core reduces heat loss and is encompassed by an LVL (Laminated Veneer Lumber) subframe to provide strength and rigidity. The door protects the home from the elements and will have minimal thermal expansion and contraction rates under extreme temperature variations which is perfectly normal.

#### **Exclusive Glazing Cassettes**

The ORiGINAL® Composite door range uses FLiP®, DoorCo's® exclusive glazing cassette system with revolutionary Foam in Place technology. DoorCo® also offers the unique  $Inox^{TM}$  cassette system finished in stainless steel or black matt finish.

#### Endless possibilities.

FLiP® is the new door glazing cassette system developed by DoorCo® with a revolutionary Foam in Place technology that delivers a superior seal and aesthetic never seen before.

#### FiP® Technology

The pre-applied foam in place technology creates a superior seal that prevents any water ingress. FLiP® achieved over 1000pa through the glazing aperture during weather testing.

Be eclectic by combining a woodgrain finish with a modern a squared-off flat profile that compliments a contemporary Flush or designer Monza II door.