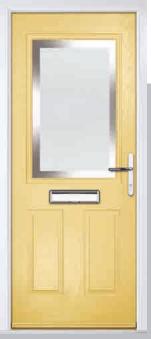

#### Carnoustie

including Birkdale and Penina options

Our most popular composite door option which is now available in a choice of three glazing styles.

Birkdale

Penina

Door Colour: Stormy Seas

Door Colour: Chartwell Green

Door Glass: Milan

Door Colour: Twilight

Door Glass: Lanesborough Blue

Door Glass: Cubic

Door Colour: Cotswold

Door Glass: Astoria

Door Colour: Black

Door Glass: Luxor

Door Colour: California

Door Colour: Sage

Door Glass: Artisan

Penina Option

Door Colour: Cream White
Door Glass: Bloomsbury

Birkdale Option