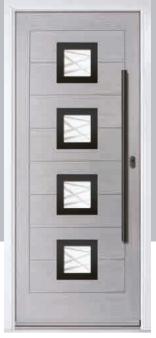

#### Carnoustie

including Birkdale and Penina options

Our most popular composite door option which is now available in a choice of three glazing styles.

Birkdale

Penina

Door Colour: Stormy Seas

Door Colour: Chartwell Green

Door Glass: Milan

Door Colour: Twilight

Door Glass: Lanesborough Blue

Door Glass: Cubic

Door Colour: Cotswold

Door Glass: Astoria

Door Colour: Black

Door Glass: Luxor

Door Colour: California

Door Colour: Sage

Door Glass: Artisan

Penina Option

Door Colour: Cream White
Door Glass: Bloomsbury

Birkdale Option