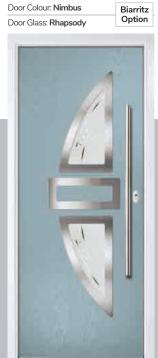

Door Colour: Nimbus

Door Glass: Prestige

Door Colour: Clotted Cream

Door Glass: Stardrop

Door Colour: French Blue

Door Glass: Bloomsbury

Door Glass: Impression

Door Colour: Chartwell Green
Door Glass: Trio Diamond

#### **Inox Paris**

including Biarritz option

The Inox Paris door delivers flair and grace, and with the Biarritz option, you can make a real statement.