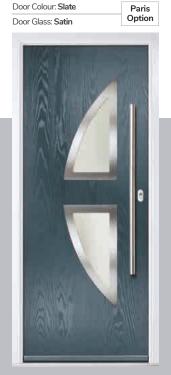

#### **Inox Paris**

including Biarritz option

The Inox Paris door delivers flair and grace, and with the Biarritz option, you can make a real statement.