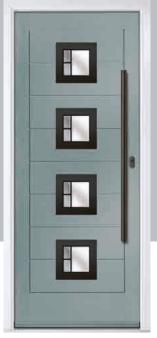

#### Carnoustie

including Birkdale and Penina options

Our most popular composite door option which is now available in a choice of three glazing styles.

Birkdale

Penina

Door Colour: Stormy Seas

Door Colour: Chartwell Green

Door Glass: Milan

Door Colour: Twilight

Door Glass: Lanesborough Blue

Door Glass: Cubic

Door Colour: Cotswold

Door Glass: Astoria

Door Colour: Black

Door Glass: Luxor

Door Colour: California

Door Colour: Sage

Door Glass: Artisan

Penina Option

Door Colour: Cream White
Door Glass: Bloomsbury

Birkdale Option