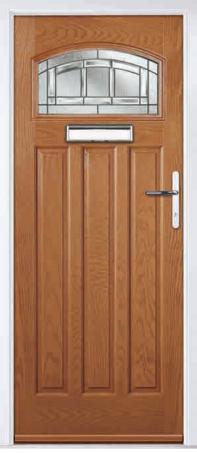

lar design enhanced even further with the grid option.









4Grid

Door Colour: Moonshine

Door Colour: Twilight

Door Glass: Impression

Door Colour: Silver Grey
Door Glass: Synergy

Door Colour: Diablo

Door Glass: Onyx

























Door Colour: Black
Door Glass: Louisiana



Door Colour: Clotted Cream

Door Glass: Optimal

4Grid Option

#### St Andrews

Reminiscent of the door styles of the 1930's, the St Andrews door is available as a solid door option as well as a glazed.











St Andrews Solid

Door Glass: Impression

Door Colour: Wedgewood

\_\_\_\_

Door Colour: Twilight

Door Colour: Victory Blue

Door Glass: Tranquility Zinc









TRADITIONAL

O R i G I N A L°

Trending Colours













Door Glass: Tiffany





Door Colour: Clay

Door Glass: Hathaway



Door Colour: Golden Oak

Door Glass: Louisiana

# **Belfry** including Pevero option

The Belfry has a unique 'offset etched' detailing and comes in multiple glazing styles.















Pevero



# Sunningdale

The Sunningdale is available with a wide range of glass designs.







Doorstyle Options



Sunningdale

Farmhouse Solid

Door Colour: Florida

Door Colour: Moonshine

Door Colour: Clotted Cream Door Glass: Milan

Door Colour: Stormy Seas Door Glass: Artemis









ORiGINAL® Trending Colours















Door Colour: Dusky Pink Door Glass: Prestige



Door Colour: Citrine Door Glass: Hive

Chrome Bee Knocker available to order

## Merion

including 4Grid option

The Merion is available with a complementary glass range designed specifically for this door style.