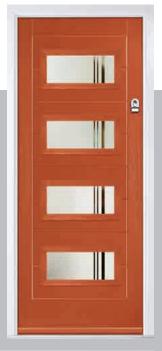

#### **Exclusive Glazing Cassettes**

The ORiGINAL® Composite door range uses FLiP®, DoorCo's® exclusive glazing cassette system with revolutionary Foam in Place technology. DoorCo® also offers the unique  $Inox^{TM}$  cassette system finished in stainless steel or black matt finish.

#### **Performance**

The ORiGINAL® composite door offers a truly appealing entrance for any home, with a high-definition smooth or grained GRP outer skin that will look stunning for years to come. The door offers stability from the elements with its inner core of LVL encased with composite stiles and rails for protection against any water ingress. Our doors usually have a grained PVC edge to the hinge and lock side in either White, Chartwell Green, Anthracite Grey, stain or painted finish.