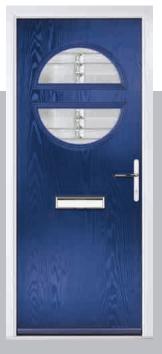

#### Carnoustie

including Birkdale and Penina options

Our most popular composite door option which is now available in a choice of three glazing styles.

Birkdale

Penina

Door Colour: Stormy Seas

Door Colour: Chartwell Green

Door Glass: Milan

Door Colour: Twilight

Door Glass: Lanesborough Blue

Door Glass: Cubic

Door Colour: Cotswold

Door Glass: Astoria

Door Colour: Black

Door Glass: Luxor

Door Colour: California

Door Colour: Sage

Door Glass: Artisan

Penina Option

Door Colour: Cream White
Door Glass: Bloomsbury

Birkdale Option