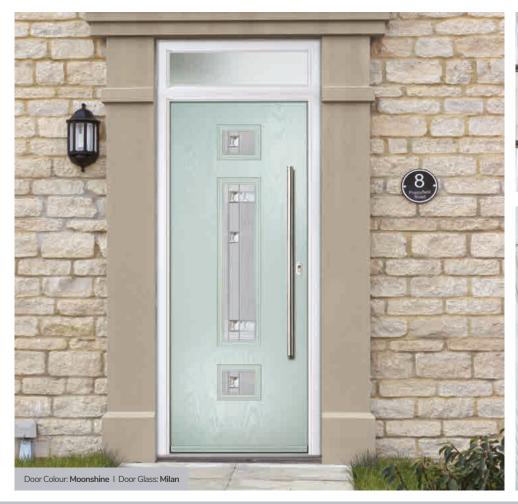

s door style.





















GRAINED

CONTEMPORARY

DOORS

Door Colour: **Agate Grey**Door Glass: **Prestige** 

Door Colour: Twilight

Door Glass: Milan

Door Colour: Nimbus

Door Glass: Trio Diamond

Farmhouse Option

Door Colour: Shadow

Door Glass: Impression

Farmhouse Option









I GRAINED CONTEMPORARY DOORS

## Chantilly









## Seminole

The Seminole is a very popular contemporary door design with an abundance of glazing options and positions.







Doorstyle Options



Seminole 4

Seminole 3

Left Option

Door Colour: Clay

Door Glass: Cubic



Door Colour: Clotted Cream

Door Glass: Impression

Farmhouse Option

TRADITIONAL



Farmhouse Option

TRADITIONAL

### Vilamoura

The inline slim glazing details on the Vilamoura door is inspired by the European door look.









Door Colour: Anthracite Grey

Door Glass: Louisiana



Door Colour: Agate Grey
Door Glass: Graphite



Door Colour: **Emerald**Door Glass: **Cubic** 



Door Colour: French Blue
Door Glass: Mercury

Farmhouse Option Door Colour: Moonshine Door Glass: Cubic

Door Colour: Diablo Door Glass: Tectronic Door Colour: Bright Pink Door Glass: Belgravia



Copenhagen Option









I GRAINED CONTEMPORARY DOORS

#### **Oakmont**

including Copenhagen option

A stunning new design using colour matched cassettes for all colour options.







## Augusta

With its simple, slim glazed panel and parallel pull handle, the Augusta has a clean modern style.









Door Colour: **Bolero**Door Glass: **Luxor** 



Door Colour: Sage
Door Glass: Impression



Door Colour: Victory Blue
Door Glass: Lot