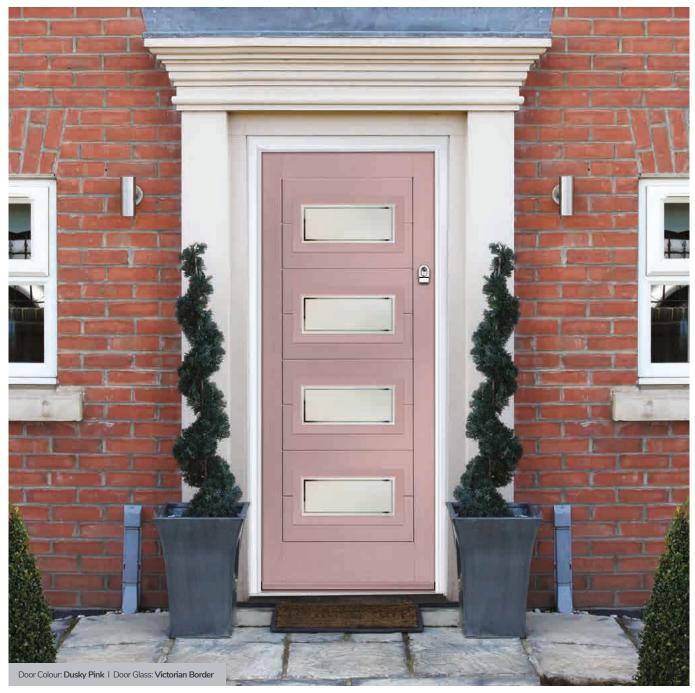

#### **Pinehurst**

Door Colour: Dusky Pink

Door Glass: Trinity

FLiP® Standard Cassette Option