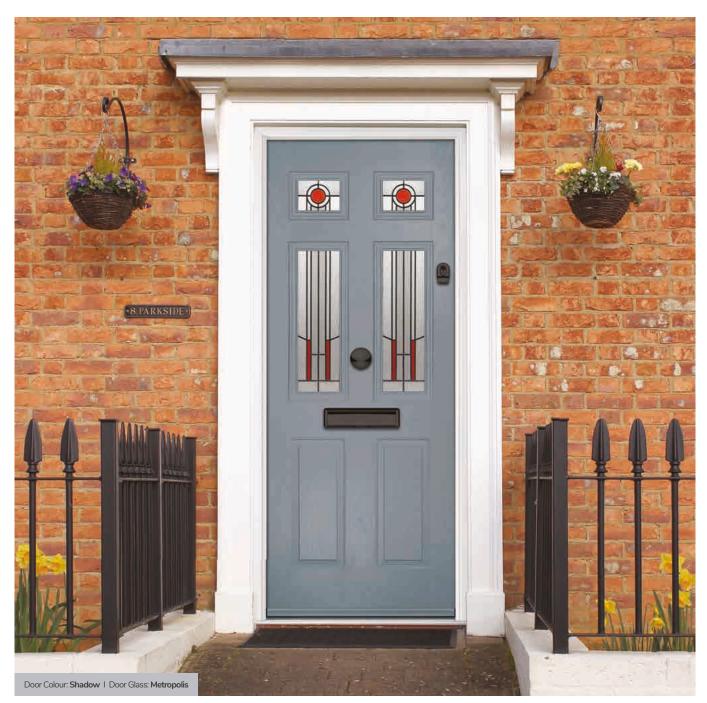

# **Lytham** including 4Grid and 9Grid options

With its large glazed area, the Lytham lets light flood through. Also available with GridLite and our unique integral blind option.

Doorstyle Options

Door Colour: **Shadow**Door Glass: **Bloomsbury** 