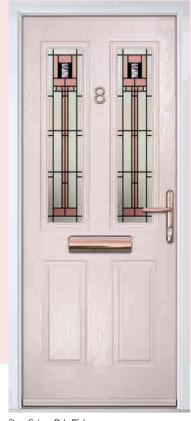

#### **Pinehurst**

Door Colour: Dusky Pink

Door Glass: Trinity

FLiP® Standard Cassette Option

#### **Troon**

including Muirfield option

The traditional six-panel door can be enhanced with either two or four small glazing details.

Doorstyle Options

Solid

Door Glass: Milan

Door Colour: **Stormy Seas**Door Glass: **Louisiana** 

Door Colour: Putty
Door Glass: Trio Diamond

Door Colour: **Chartwell Green**Door Glass: **Belgravia** 

Muirfield Option