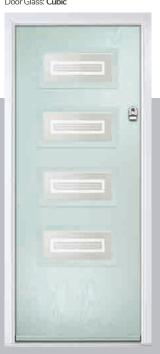

#### Monza II Inox Nice

With its contemporary linear etched detailing, the Monza II is a stunning door available glazed or as a solid door option.

Door Colour: Silver Grey Door Glass: Graphite

Option

Door Colour: Mulberry Door Glass: Skyline

Door Colour: Alaskan Birch Door Glass: Trinity

Door Colour: Victory Blue Door Glass: Vector (Black Only)

Option

Door Colour: Anthracite Grey Door Glass: Cubic

Door Colour: Wedgewood Door Glass: Luxor

Door Colour: Pale Pink Door Glass: Quantum

Black Option

Door Colour: Irish Oak Door Glass: Clear

I GRAINED DESIGNER DOORS

Door Colour: Stone Grey | Door Glass: Graphite