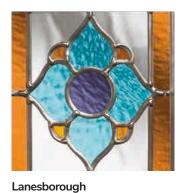

#### **Glass Colour Options**

The Lanesborough glass designs lend themselves to colour co-ordination of the glass to complement or contrast your choice of door colour. Choose from either Amber, Blue or Green borders.

expect in your door. Available in 3 border colours: Amber, Blue or Green.

leadlight design, reminiscent of the Victorian era. With Lanesborough, you can now have all

the benefits of traditional leadlights, with the performance and thermal properties you would