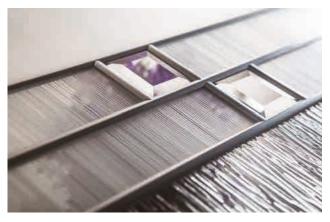

#### **Exclusive Glazing Cassettes**

The ORiGINAL® Composite door range uses FLiP®, DoorCo's® exclusive glazing cassette system with revolutionary Foam in Place technology. DoorCo® also offers the unique  $Inox^{TM}$  cassette system finished in stainless steel or black matt finish.

#### Endless possibilities.

FLiP® is the new door glazing cassette system developed by DoorCo® with a revolutionary Foam in Place technology that delivers a superior seal and aesthetic never seen before.

#### FiP® Technology

The pre-applied foam in place technology creates a superior seal that prevents any water ingress. FLiP® achieved over 1000pa through the glazing aperture during weather testing.

Be eclectic by combining a woodgrain finish with a modern a squared-off flat profile that compliments a contemporary Flush or designer Monza II door.