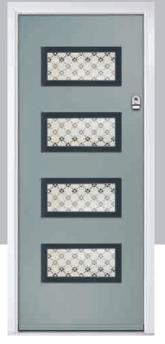

Door Colour: Silver Grey Door Glass: Aztec

Door Colour: Wedgewood Door Glass: Optimal

11Grid Option