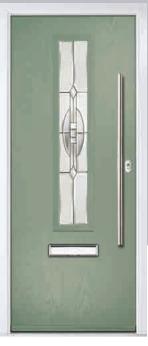

# Gleneagles including 4Grid option

With its eloquent design the Gleneagles is proving to be a very popular design enhanced even further with the grid option.

4Grid

Door Colour: Moonshine

Door Colour: Twilight

Door Glass: Impression

Door Colour: Silver Grey
Door Glass: Synergy

Door Colour: Diablo

Door Glass: Onyx

Door Colour: Black
Door Glass: Louisiana

Door Colour: Clotted Cream

Door Glass: Optimal

4Grid Option