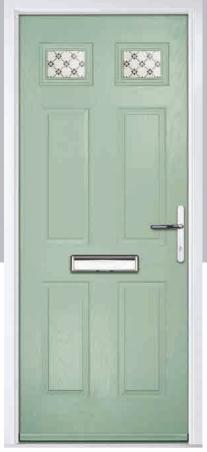

#### Carnoustie

including Birkdale and Penina options

Our most popular composite door option which is now available in a choice of three glazing styles.

Birkdale

Penina

Door Colour: Stormy Seas

Door Colour: Chartwell Green

Door Glass: Milan

Door Colour: Twilight

Door Glass: Lanesborough Blue

Door Glass: Cubic

Door Colour: Cotswold

Door Glass: Astoria

Door Colour: Black

Door Glass: Luxor

Door Colour: California

Door Colour: Sage

Door Glass: Artisan

Penina Option

Door Colour: Cream White
Door Glass: Bloomsbury

Birkdale Option