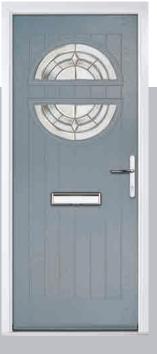

#### Carnoustie

including Birkdale and Penina options

Our most popular composite door option which is now available in a choice of three glazing styles.

Birkdale

Penina

Door Colour: Stormy Seas

Door Colour: Chartwell Green

Door Glass: Milan

Door Colour: Twilight

Door Glass: Lanesborough Blue

Door Glass: Cubic

Door Colour: Cotswold

Door Glass: Astoria

Door Colour: Black

Door Glass: Luxor

Door Colour: California

Door Colour: Sage

Door Glass: Artisan

Penina Option

Door Colour: Cream White
Door Glass: Bloomsbury

Birkdale Option