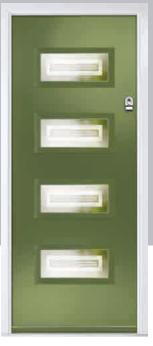

ary linear etched detailing, the Monza II

is a stunning door available glazed or as a solid door option.





O R i G I N A L®

A NEW STANDARD IN DOORS

LINKS

DESIGNER

DOORS

# - METALLIC



# - TWINTONE



Door Colour: Anthracite Grey
Door Glass: Artemis
Door Glass: Graphite
Door Glass: Cubic
Door Colour: Clay
Door Colour: Clay
Door Glass: Cubic
Door Glass: Space
Inox Nice
Door Colour: Very Berry
Silver
Option
Door Glass: Space
Option







I LINKS DESIGNER DOORS

## Links Square



A popular choice with its bold colours and sleek pull handles, makes the perfect statement for a contemporary home.





#### **Links Oakmont**

including Copenhagen option

The Links Oakmont door offers a unique, modern style with four decorative horizontal lites that allow light to stream in.













Door Colour: Olive Grove
Door Glass: Cubic



Door Colour: Moonshine

Door Glass: Victorian Border



Door Colour: Florida

Door Glass: Tectronic

Copenhagen Option Door Colour: Mulberry
Door Glass: Quantum

Door Colour: Wedgewood

Door Glass: Deco

Door Colour: **Shadow**Door Glass: **Graphite** 

Black Option

Door Colour: Blue
Door Glass: Luxor

Silver Option









I LINKS DESIGNER DOORS

# Links Augusta

Door Colour. Bahia Blue I Door Glass: Lotus







# Links Augusta Long

A full length decorative glass alternative to the standard Links Augusta.













Right



# Composite Sidepanel Options

For homes with larger openings, we offer a range of sidelight options to complement your door. This option is available with full, matching decorative glass. Size restrictions apply w