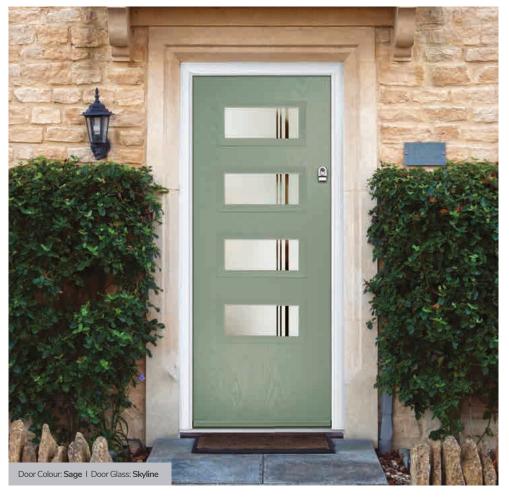

Door Colour: California

Door Colour: Sage

Door Glass: Artisan

Penina Option

Door Colour: Cream White
Door Glass: Bloomsbury

Birkdale Option