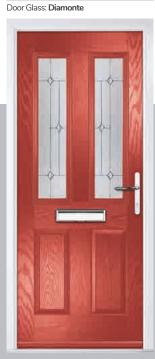

#### Diamonte

Offset diamond clear bevels of the Diamonte design provide a particularly modern finish. This contemporary design is finished to the highest standard with zinc and soldered joints.