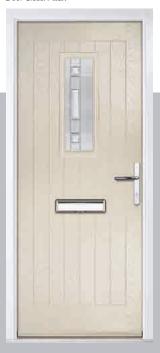

#### Carnoustie

including Birkdale and Penina options

Our most popular composite door option which is now available in a choice of three glazing styles.

Birkdale

Penina

Door Colour: Stormy Seas

Door Colour: Chartwell Green

Door Colour: California

Door Colour: Sage

Door Glass: Artisan

Penina Option

Door Colour: Cream White
Door Glass: Bloomsbury

Birkdale Option