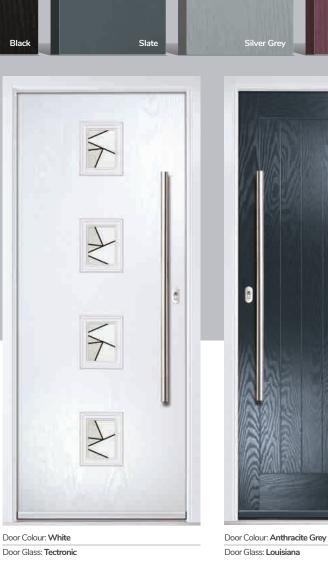

Door Colour: Twilight

Door Colour: Victory Blue

Door Glass: Tranquility Zinc

TRADITIONAL

O R i G I N A L°

Trending Colours

Door Glass: Tiffany

Door Colour: Clay