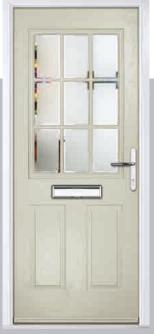

#### Carnoustie

including Birkdale and Penina options

Our most popular composite door option which is now available in a choice of three glazing styles.

Birkdale

Penina

Door Colour: Stormy Seas

Door Colour: Chartwell Green

Door Glass: Milan

Door Colour: Twilight

Door Glass: Lanesborough Blue

Door Glass: Cubic

Door Colour: Cotswold

Door Glass: Astoria

Door Colour: Black

Door Glass: Luxor

Door Colour: California

Door Colour: Sage

Door Glass: Artisan

Penina Option

Door Colour: Cream White
Door Glass: Bloomsbury

Birkdale Option