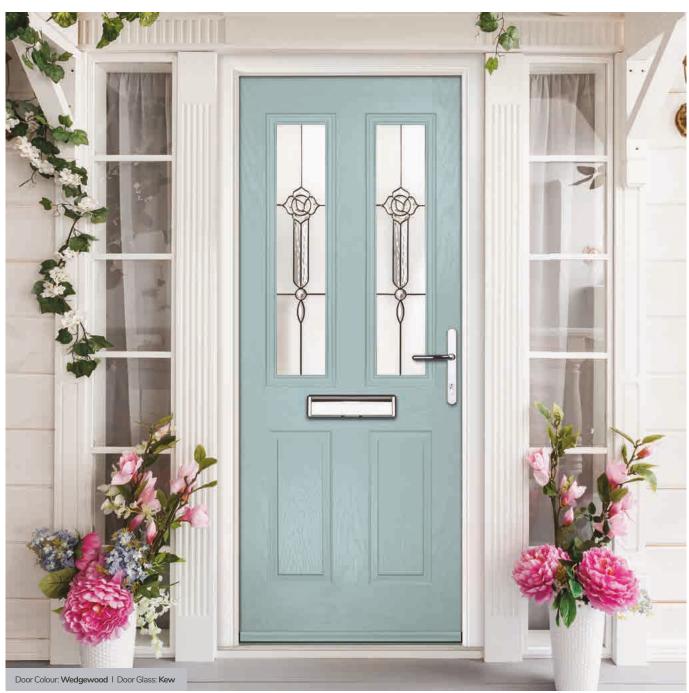

Door Colour: Silver Grey Door Glass: Aztec

Door Colour: Wedgewood Door Glass: Optimal

11Grid Option

#### St Andrews

Reminiscent of the door styles of the 1930's, the St Andrews door is available as a solid door option as well as a glazed.

St Andrews Solid

Door Glass: Impression

Door Colour: Wedgewood

\_\_\_\_