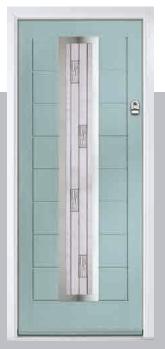

## Augusta

With its simple, slim glazed panel and parallel pull handle, the Augusta has a clean modern style.

Door Colour: **Bolero**Door Glass: **Luxor** 

Door Colour: Sage
Door Glass: Impression

Door Colour: Victory Blue
Door Glass: Lotus

Door Colour: Citrine
Door Glass: Artemis

Door Colour: Slate Door Glass: Trinity Door Colour: Bahia Blue Door Glass: Athena

Door Colour: Clay Door Glass: Impression Door Colour: Olive Grove Door Glass: Trio Diamond