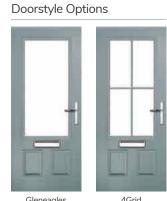

# Gleneagles including 4Grid option

With its eloquent design the Gleneagles is proving to be a very popular design enhanced even further with the grid option.

4Grid

Door Colour: Moonshine

Door Colour: Twilight

Door Glass: Impression

Door Colour: Silver Grey
Door Glass: Synergy

Door Colour: Diablo

Door Glass: Onyx

Door Colour: Black
Door Glass: Louisiana

Door Colour: Clotted Cream

Door Glass: Optimal

4Grid Option