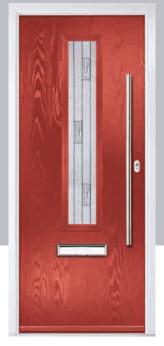

#### Carnoustie

including Birkdale and Penina options

Our most popular composite door option which is now available in a choice of three glazing styles.

Birkdale

Penina

Door Colour: Stormy Seas

Door Colour: Chartwell Green

Door Glass: Milan

Door Colour: Twilight

Door Glass: Lanesborough Blue

Door Glass: Cubic

Door Colour: Cotswold

Door Glass: Astoria

Door Colour: Black

Door Glass: Luxor

Door Colour: California

Door Colour: Sage

Door Glass: Artisan

Penina Option

Door Colour: Cream White
Door Glass: Bloomsbury

Birkdale Option