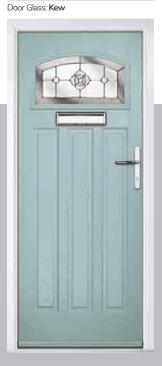

#### Kew

Kew combines intricate bevel work and soft water glass against a background of obscure etched glass. The central flower motif will make a stunning focal point for any door.