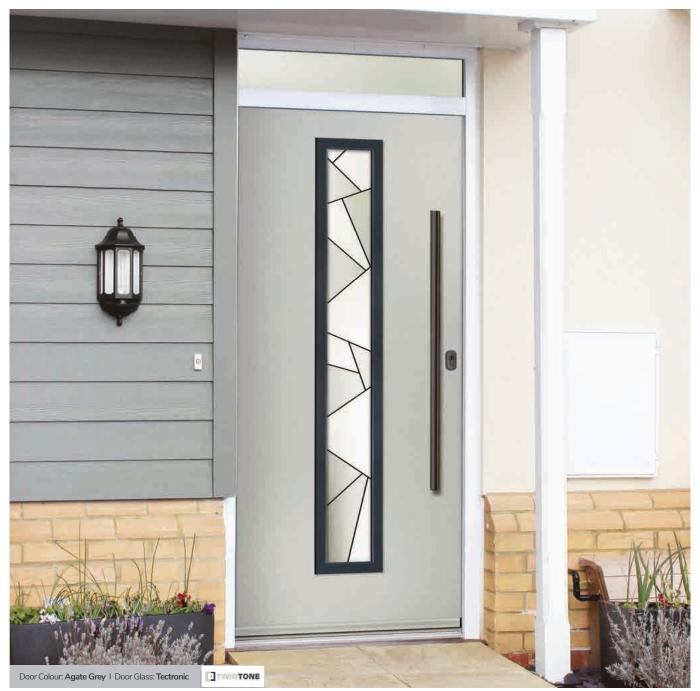

## Merion

including 4Grid option

The Merion is available with a complementary glass range designed specifically for this door style.

GRAINED

CONTEMPORARY

DOORS

Door Colour: **Agate Grey**Door Glass: **Prestige** 

### Vilamoura

The inline slim glazing details on the Vilamoura door is inspired by the European door look.

Door Colour: Anthracite Grey

Door Glass: Louisiana

Door Colour: Agate Grey
Door Glass: Graphite

Door Colour: **Emerald**Door Glass: **Cubic** 

#### Tectronic

A truly contemporary design from our in-house designer Jeyda. The geometric shapes are combined with neutral greys and black glass colours to create a design unlike anything else on the market today.

#### **JEYDA** Exclusive Inspired Glass

ORiGINAL® has some unique glass designs in its collection that have been designed exclusively by our creative consultant and chief Doork, Jeyda Heselton. The hero glass design is called Tectronic. Here's the story behind the design: