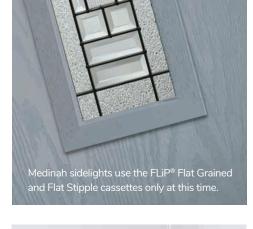

Page 36

A selection of modern styles using our non-moulded, woodgrain doors and glazed using the FLiP® Flat Grained cassette option. For a more European look, choose the stunning lnox<sup>TM</sup> stainless steel frames.

A designer collection of unique door: the smooth/etched LINKS door, glazed using the FLiP® Flat Stipple cassette choice, or the stunning Monza II door with our FLiP® Flat Grained cassette or  $Inox^{TM}$  stainless steel frames.