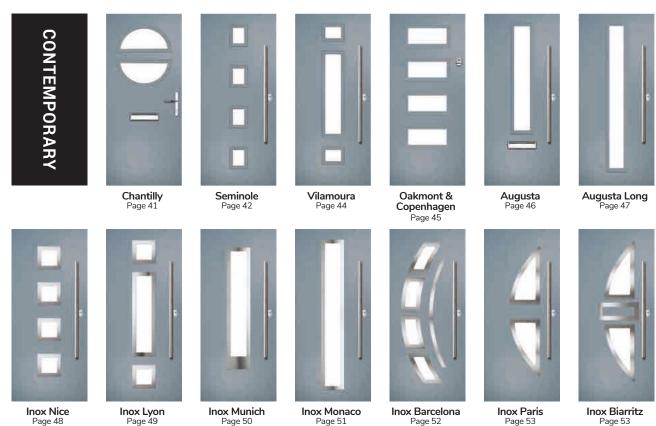

I GRAINED CONTEMPORARY DOORS

## Chantilly

## Seminole

The Seminole is a very popular contemporary door design with an abundance of glazing options and positions.

Doorstyle Options

Seminole 4

Seminole 3

Left Option

Door Colour: Clay

Door Glass: Cubic

### Vilamoura

The inline slim glazing details on the Vilamoura door is inspired by the European door look.

Door Colour: Anthracite Grey

Door Glass: Louisiana

Door Colour: Agate Grey
Door Glass: Graphite

Door Colour: **Emerald**Door Glass: **Cubic** 

#### **Oakmont**

including Copenhagen option

A stunning new design using colour matched cassettes for all colour options.

## Augusta

With its simple, slim glazed panel and parallel pull handle, the Augusta has a clean modern style.

Door Colour: **Bolero**Door Glass: **Luxor** 

Door Colour: Sage
Door Glass: Impression

Door Colour: Victory Blue
Door Glass: Lotus

## **Augusta Long**

A full length decorative glass alternative to the standard

Augusta.

#### **Inox Nice**

The Inox Nice door offers a Mediterranean style with four decorative lites that allow the light to stream in.

Door Colour: Clay Door Glass: Vector (Black Only)

Door Colour: Anthracite Grey Door Glass: Mercury

## **Inox Lyon**

#### **Inox Munich**

With its large single centre lite drawing the eye, the lnox Munich achieves a bold yet graceful design.

Door Colour: **Agate Grey**Door Glass: **Graphite** 

Door Colour: Anthracite Grey

#### **Inox Monaco**

#### **Inox Barcelona**

The sweeping Barcelona design 'oozes' sophistication and is a popular option. Available with or without curve panel.

Door Colour: Stormy Seas Door Glass: Tokyo

Left Option

Door Colour: Very Berry Door Glass: Halo

#### **Inox Paris**

including Biarritz option

The Inox Paris door delivers flair and grace, and with the Biarritz option, you can make a real statement.