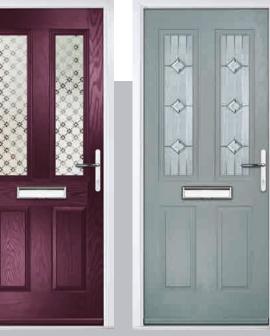

#### Carnoustie

including Birkdale and Penina options

Our most popular composite door option which is now available in a choice of three glazing styles.

Birkdale

Penina

Door Colour: Stormy Seas

Door Colour: Chartwell Green

Door Glass: Milan

Door Colour: Twilight

Door Glass: Lanesborough Blue

Door Glass: Cubic

Door Colour: Cotswold

Door Glass: Astoria

Door Colour: Black

Door Glass: Luxor

Door Colour: California

Door Colour: Sage

Door Glass: Artisan

Penina Option

Door Colour: Cream White
Door Glass: Bloomsbury

Birkdale Option