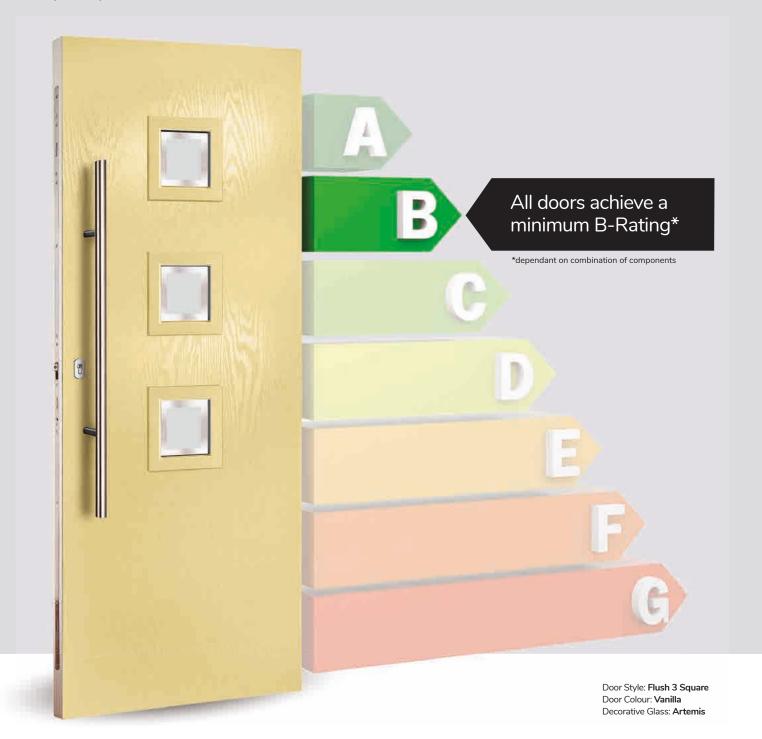

#### **Thermal Performance**

The ORiGINAL® composite doors are thermally efficient by design.

The warm foam core allows the door to have a significantly better 'U' value than any other option on the market and our entire range meets with the requirements of the current Building Regulations.

Our full door range complies with Document L when using as a minimum a standard 3 chamber profile system & low aluminium threshold.

There are various upgrades to the glass options which increase the thermal performance of the door. To find the U-Value of you individual door set, please visit the Buildcheck calculator which contains the current DoorCo® door range.