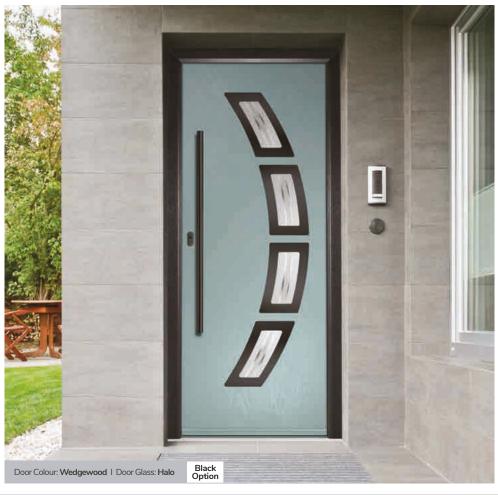

#### **Inox Barcelona**

The sweeping Barcelona design 'oozes' sophistication and is a popular option. Available with or without curve panel.

Door Colour: Stormy Seas Door Glass: Tokyo

Left Option

Door Colour: Very Berry Door Glass: Halo