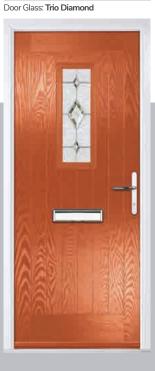

Door Colour: Putty
Door Glass: Trio Diamond

Door Colour: **Chartwell Green**Door Glass: **Belgravia** 

Muirfield Option