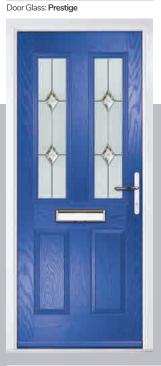

Door Colour: Nimbus

Door Glass: Prestige

Door Colour: Clotted Cream

Door Glass: Stardrop

Door Colour: French Blue

Door Glass: Bloomsbury

Door Glass: Impression

Door Colour: Chartwell Green
Door Glass: Trio Diamond

Door Colour: Stormy Seas Door Glass: Artemis

ORiGINAL® Trending Colours

Door Colour: Dusky Pink Door Glass: Prestige

Door Colour: Citrine Door Glass: Hive

Chrome Bee Knocker available to order

## Merion

including 4Grid option

The Merion is available with a complementary glass range designed specifically for this door style.

GRAINED

CONTEMPORARY

DOORS

Door Colour: **Agate Grey**Door Glass: **Prestige** 