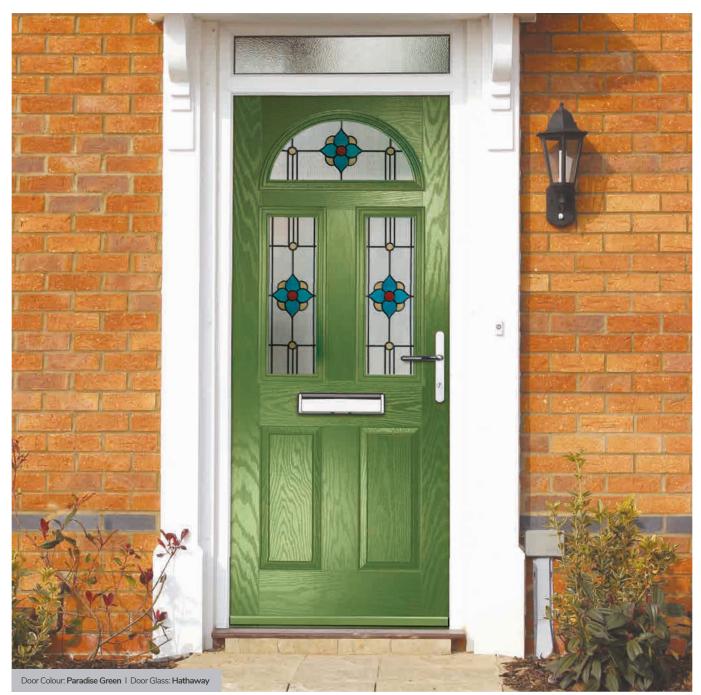

Door Colour: Twilight

Door Colour: Victory Blue

Door Glass: Tranquility Zinc

TRADITIONAL

O R i G I N A L°

Trending Colours

Door Glass: Tiffany

Door Colour: Clay

Door Glass: Hathaway

Door Colour: Golden Oak

Door Glass: Louisiana