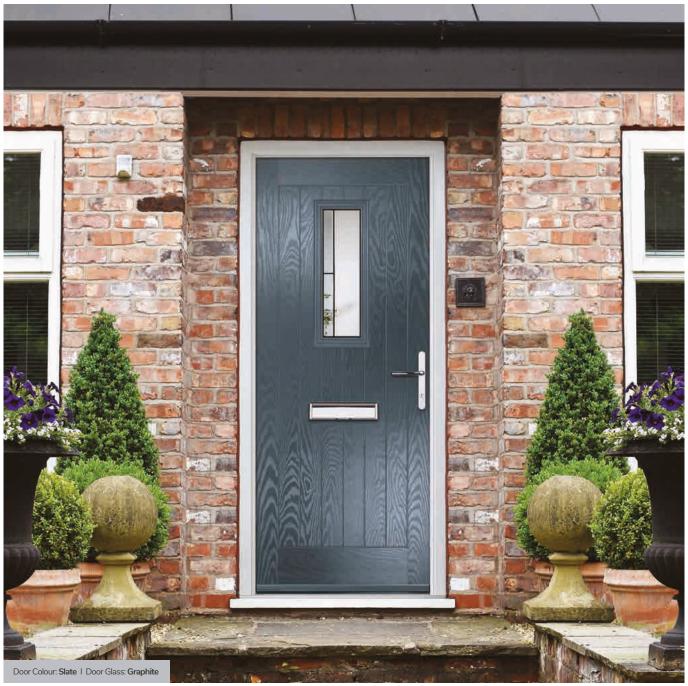

Louisiana



Door Colour: Clotted Cream

Door Glass: Optimal

4Grid Option

#### St Andrews

Reminiscent of the door styles of the 1930's, the St Andrews door is available as a solid door option as well as a glazed.











St Andrews Solid

Door Glass: Impression

Door Colour: Wedgewood

\_\_\_\_

Door Colour: Twilight

Door Colour: Victory Blue

Door Glass: Tranquility Zinc









TRADITIONAL

O R i G I N A L°

Trending Colours













Door Glass: Tiffany





Door Colour: Clay

Door Glass: Hathaway



Door Colour: Golden Oak

Door Glass: Louisiana

# **Belfry** including Pevero option

The Belfry has a unique 'offset etched' detailing and comes in multiple glazing styles.















Pevero



# Sunningdale

The Sunningdale is available with a wide range of glass designs.







Doorstyle Options



Sunningdale

Farmhouse Solid

Door Colour: Florida

Door Colour: Moonshine

Door Colour: Clotted Cream Door Glass: Milan

Door Colour: Stormy Seas Door Glass: Artemis









ORiGINAL® Trending Colours















Door Colour: Dusky Pink Door Glass: Prestige



Door Colour: Citrine Door Glass: Hive

Chrome Bee Knocker available to order

## Merion

including 4Grid option

The Merion is available with a complementary glass range designed specifically for this door style.





















GRAINED

CONTEMPORARY

DOORS

Door Colour: **Agate Grey**Door Glass: **Prestige** 

Door Colour: Twilight

Door Glass: Milan

Door Colour: Nimbus

Door Glass: Trio Diamond

Farmhouse Option

Door Colour: Shadow

Door Glass: Impression

Farmhouse Option









I GRAINED C