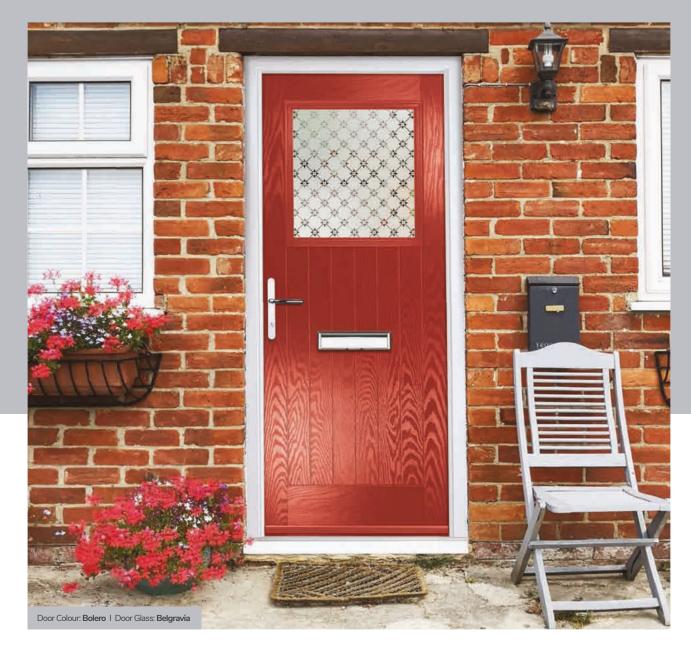

r Colour: Golden Oak

Door Glass: Louisiana

# **Belfry** including Pevero option

The Belfry has a unique 'offset etched' detailing and comes in multiple glazing styles.















Pevero



# Sunningdale

The Sunningdale is available with a wide range of glass designs.







Doorstyle Options



Sunningdale

Farmhouse Solid

Door Colour: Florida

Door Colour: Moonshine

Door Colour: Clotted Cream Door Glass: Milan

Door Colour: Stormy Seas Door Glass: Artemis









ORiGINAL® Trending Colours















Door Colour: Dusky Pink Door Glass: Prestige



Door Colour: Citrine Door Glass: Hive

Chrome Bee Knocker available to order

## Merion

including 4Grid option

The Merion is available with a complementary glass range designed specifically for this door style.





















GRAINED

CONTEMPORARY

DOORS

Door Colour: **Agate Grey**Door Glass: **Prestige** 

Door Colour: Twilight

Door Glass: Milan

Door Colour: Nimbus

Door Glass: Trio Diamond

Farmhouse Option

Door Colour: Shadow

Door Glass: Impression

Farmhouse Option









I GRAINED CONTEMPORARY DOORS

## Chantilly









## Seminole

The Seminole is a very popular contemporary door design with an abundance of glazing options and positions.







Doorstyle Options



Seminole 4

Seminole 3

Left Option

Door Colour: Clay

Door Glass: Cubic



Door Colour: Clotted Cream

Door Glass: Impression

Farmhouse Option

TRADITIONAL



Farmhouse Option

TRADITIONAL

### Vilamoura

The inline slim glazing details on the Vilamoura door is inspired by the European door look.









Door Colour: Anthracite