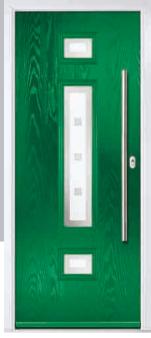

## Augusta

With its simple, slim glazed panel and parallel pull handle, the Augusta has a clean modern style.

Door Colour: **Bolero**Door Glass: **Luxor** 

Door Colour: Sage
Door Glass: Impression

Door Colour: Victory Blue
Door Glass: Lotus

Door Colour: Citrine
Door Glass: Artemis

Door Colour: Slate Door Glass: Trinity Door Colour: Bahia Blue Door Glass: Athena

Door Colour: Clay Door Glass: Impression Door Colour: Olive Grove Door Glass: Trio Diamond