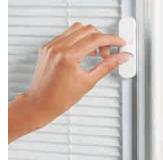

For back door applications, you can even benefit from an integrated Venetian Blind, incorporating child-friendly, unobtrusive finger control and no loose cords.

#### Venetian Blind

Cleverly encapsulated within the insulated glass cavity of the door to provide a zero maintenance blind. The blind can be raised, lowered and easily tilted using the fingertip controls on the edge of the frame.