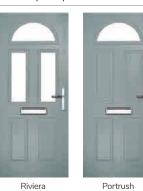

#### Riviera

including Portrush and Sunburst options

A traditional favourite with just a hint of modern, the Riviera is also available in Portrush and Sunburst options shown below.

Doorstyle Options

Sunburst

Door Colour: Nimbus

Door Glass: Prestige

Door Colour: Clotted Cream

Door Glass: Stardrop

Door Colour: French Blue

Door Glass: Bloomsbury

Door Glass: Impression

Door Colour: Chartwell Green
Door Glass: Trio Diamond

Door Colour: Military Grey

Door Glass: Numbers\*

Portrush Option