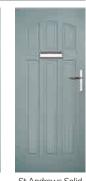

#### St Andrews

Reminiscent of the door styles of the 1930's, the St Andrews door is available as a solid door option as well as a glazed.

St Andrews Solid

Door Glass: Impression

Door Colour: Wedgewood

\_\_\_\_