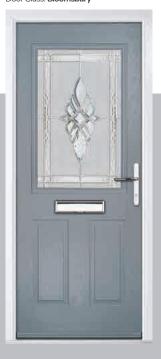

d Sunburst options shown below.







Doorstyle Options







Sunburst

Door Colour: Nimbus

Door Glass: Prestige

Door Colour: Clotted Cream

Door Glass: Stardrop

Door Colour: French Blue

Door Glass: Bloomsbury



Door Glass: Impression

























Door Colour: Chartwell Green
Door Glass: Trio Diamond



Door Colour: Military Grey

Door Glass: Numbers\*

Portrush Option

# **Lytham** including 4Grid and 9Grid options

With its large glazed area, the Lytham lets light flood through. Also available with GridLite and our unique integral blind option.







Doorstyle Options



Door Colour: **Shadow**Door Glass: **Bloomsbury** 

Door Colour: **Green**Door Glass: **Impression** 

Door Colour: Citrine

Door Glass: Artemis

Door Colour: Clay

Door Glass: Optimal

9Grid Option

























Door Colour: Mulberry

Door Glass: Trio Diamond



Door Colour: Moonshine

Door Glass: Optimal

4Grid Option

# Turnberry including 11Grid option

The large arched glazed area of the Turnberry can also be enhanced with the GridLite option.







Doorstyle Options



Turnberry

11Grid







Door Colour: Chartwell Green Door Glass: Onyx



Door Colour: Silver Grey Door Glass: Aztec



Door Colour: Wedgewood Door Glass: Optimal

11Grid Option

# Gleneagles including 4Grid option

With its eloquent design the Gleneagles is proving to be a very popular design enhanced even further with the grid option.









4Grid

Door Colour: Moonshine

Door Colour: Twilight

Door Glass: Impression

Door Colour: Silver Grey
Door Glass: Synergy

Door Colour: Diablo

Door Glass: Ony