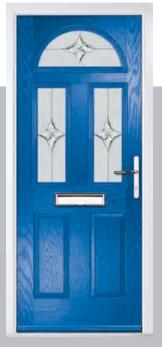

#### Carnoustie

including Birkdale and Penina options

Our most popular composite door option which is now available in a choice of three glazing styles.

Birkdale

Penina

Door Colour: Stormy Seas

Door Colour: Chartwell Green

Door Glass: Milan

Door Colour: Twilight

Door Glass: Lanesborough Blue

Door Glass: Cubic

Door Colour: Cotswold

Door Glass: Astoria

Door Colour: Black

Door Glass: Luxor

Door Colour: California

Door Colour: Sage

Door Glass: Artisan

Penina Option

Door Colour: Cream White
Door Glass: Bloomsbury

Birkdale Option