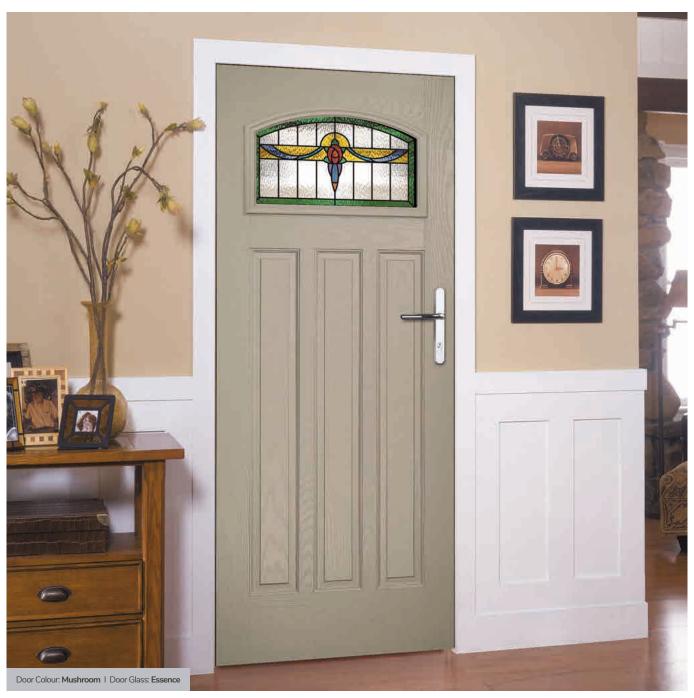

#### **Composite Construction and GRP Skins**

The ORiGINAL® composite door is the minimal-maintenance alternative to traditional door materials. It has 44mm reinforced GRP skins, finished in either woodgrain or DoorCo's® exclusive smooth/etched finish that perfectly matches aluminium, delivers kerb appeal for any property. The ORiGINAL® door outperforms other market alternatives with outstanding thermal performance. Inside, the PU foam core reduces heat loss and is encompassed by an LVL (Laminated Veneer Lumber) subframe to provide strength and rigidity. The door protects the home from the elements and will have minimal thermal expansion and contraction rates under extreme temperature variations which is perfectly normal.

#### **Performance**

The ORiGINAL® composite door offers a truly appealing entrance for any home, with a high-definition smooth or grained GRP outer skin that will look stunning for years to come. The door offers stability from the elements with its inner core of LVL encased with composite stiles and rails for protection against any water ingress. Our doors usually have a grained PVC edge to the hinge and lock side in either White, Chartwell Green, Anthracite Grey, stain or painted finish.

#### **Door Styles**

A range of traditional doors designed to replicate the most popular timber doors and come with highly defined mouldings and realistic woodgrain embossing on the surface. Whether for a Victorian home, a modern townhouse or a farmhouse cottage, these doors always enhance to the appearance of the entrance.